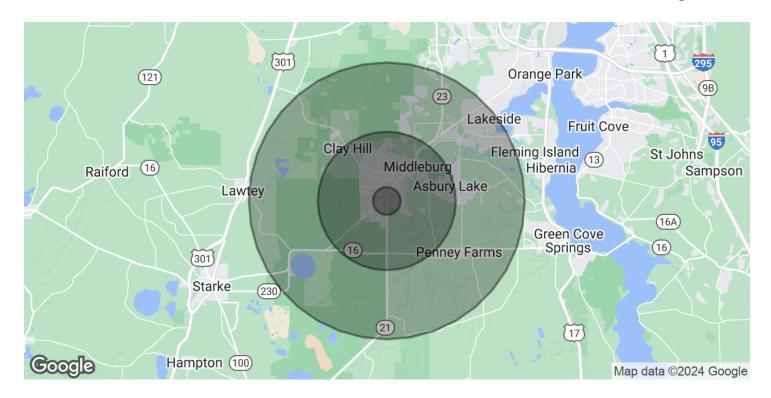

| DEMOGRAPHICS      | 1 MILE   | 5 MILES  | 10 MILES |
|-------------------|----------|----------|----------|
| Total Households  | 758      | 17,003   | 64,572   |
| Total Population  | 1,961    | 42,910   | 177,212  |
| Average HH Income | \$71,003 | \$73,910 | \$84,113 |

### **BLANDING BLVD**

Middleburg, FL 32068

| POPULATION           | 1 MILE        | 5 MILES     | 10 MILES               |
|----------------------|---------------|-------------|------------------------|
| Total Population     | 1,961         | 42,910      | 177,212                |
| Average Age          | 34.6          | 41          | 39.2                   |
| Average Age (Male)   | 32.9          | 40.9        | 37.6                   |
| Average Age (Female) | 41.4          | 41.7        | 40.5                   |
| HOUSEHOLDS & INCOME  | 4 \ 411 =     | E \ 411 E G | 40 \ 41 = 0            |
| HOUSEHOLDS & INCOME  | 1 MILE        | 5 MILES     | 10 MILES               |
| Total Households     | 1 MILE<br>758 | 17,003      | <b>10 MILES</b> 64,572 |
|                      |               |             |                        |
| Total Households     | 758           | 17,003      | 64,572                 |

2020 American Community Survey (ACS)

Eric Maimo 904 537 6443 EricCRE@EricMaimo.com Adam Lanteigne 602 702 4288 adam@soldin904.com