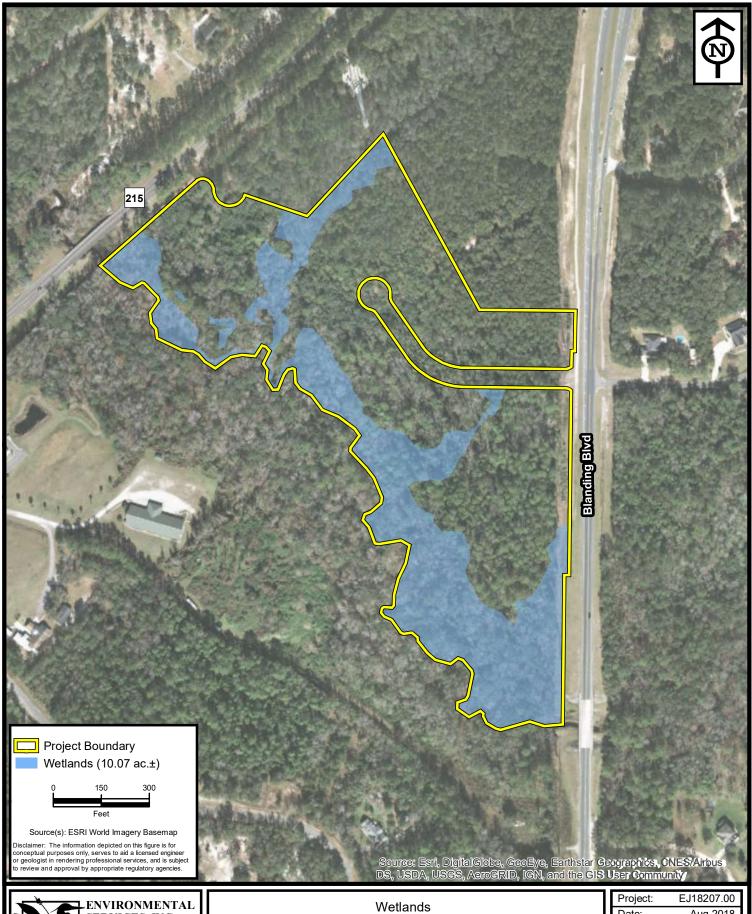

#### PROPERTY DESCRIPTION

Almost 30 acres of Commercial BB-zoned land, situated on the north end of Clay County Regional Park. With +/-19.21 acres of uplands and BB zoning, this property is perfect for a small bay warehouse development, offering an ideal location with ample space and zoning flexibility.

## **Brown - Black Creek JD**

Clay County, Florida

| Project:    | EJ18207.00 |
|-------------|------------|
| Date:       | Aug 2018   |
| Drawn By:   | AA         |
| Checked By: | JRN        |
| Approved By | r: BAA     |
| Figure:     | 3          |