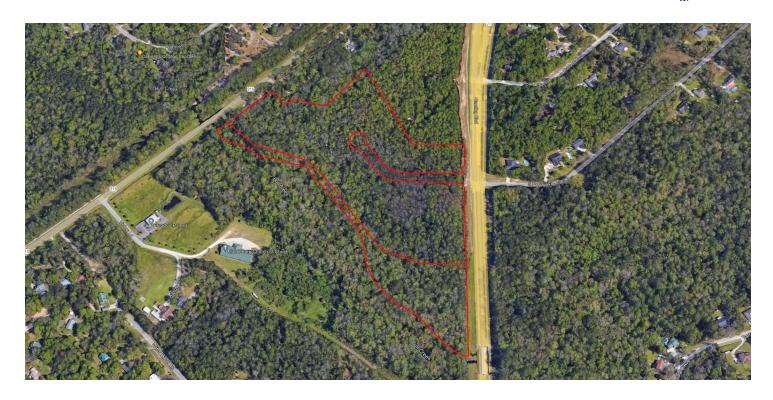

#### PROPERTY DESCRIPTION

Almost 30 acres of Commercial BB-zoned land, situated on the north end of Clay County Regional Park. With +/-19.21 acres of uplands and BB zoning, this property is perfect for a small bay warehouse development, offering an ideal location with ample space and zoning flexibility.

#### PROPERTY HIGHLIGHTS

- 1,280' of Frontage on Blanding Blvd!
- · Seller Financing Available!
- · Highly Desired BB Zoning!
- Available Now!

#### **OFFERING SUMMARY**

| Sale Price:   | \$599,999                                                                                                  |
|---------------|------------------------------------------------------------------------------------------------------------|
| Lease Rate:   | \$500.00 Acre/month (NNN)                                                                                  |
| Available SF: | 19.21 Acres                                                                                                |
| Lot Size:     | 29.28 Acres                                                                                                |
| Zoning:       | ВВ                                                                                                         |
| APN:          | 35-05-24-006700-119-00, 35-<br>05-24-006700-119-01, 35-05-<br>24-006700-119-02, 35-05-24-<br>006700-174-01 |