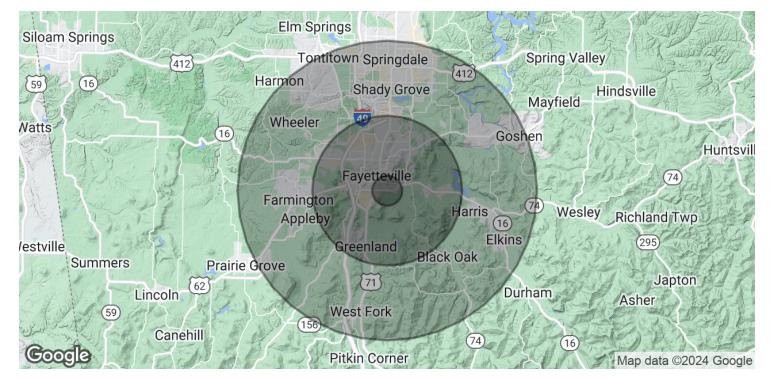

### **OFFERING SUMMARY**

| Sale Price:       |          | \$350,000 - \$1,000,000 |          |  |
|-------------------|----------|-------------------------|----------|--|
| Lot Size:         |          | 30 Acres                |          |  |
|                   |          |                         |          |  |
| DEMOGRAPHICS      | 1 MILE   | 5 MILES                 | 10 MILES |  |
| Total Households  | 691      | 27,669                  | 62,897   |  |
| Total Population  | 1,511    | 65,118                  | 160,623  |  |
| Average HH Income | \$56,793 | \$49,923                | \$54,908 |  |

# 1640 S. MORNINGSIDE DR.

Fayetteville, AR 72701

| POPULATION           | 1 MILE   | 5 MILES  | 10 MILES |
|----------------------|----------|----------|----------|
| Total Population     | 1,511    | 65,118   | 160,623  |
| Average Age          | 33.0     | 29.5     | 30.7     |
| Average Age (Male)   | 32.2     | 29.4     | 30.2     |
| Average Age (Female) | 34.3     | 29.9     | 31.6     |
| HOUSEHOLDS & INCOME  | 1 MILE   | 5 MILES  | 10 MILES |
| Total Households     | 691      | 27,669   | 62,897   |
| # of Persons per HH  | 2.2      | 2.4      | 2.6      |
| Average HH Income    | \$56,793 | \$49,923 | \$54,908 |