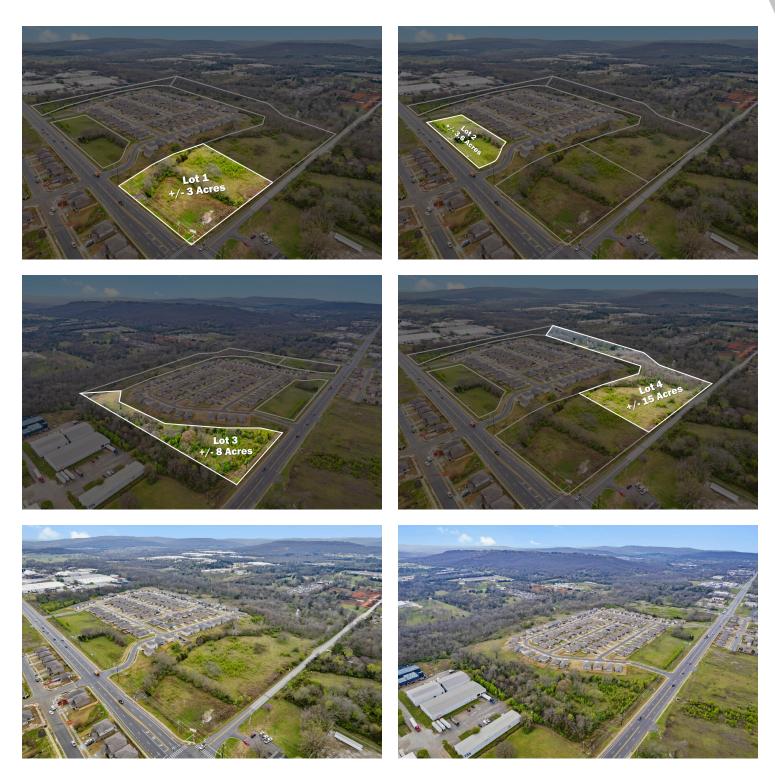

### **PROPERTY DESCRIPTION**

Great multiple tracts of land with all utilities readily available on site or in close proximity. Positioned around a recently constructed subdivision developed by a leading national builder. These parcels are conveniently located just a short 5-minute drive to Downtown Fayetteville and the University of Arkansas Campus. Great for Multi-family development, gas station, retail development, or restaurants!

### **PROPERTY HIGHLIGHTS**

- Lot 1 3+/- Acres \$1,000,000
- Lot 2 3.6+/- Acres \$600.000
- Lot 3 8+/- Acres \$350,000
- Lot 4 15+/- Acres \$350,000
- · All Utilities available
- Fantastic location