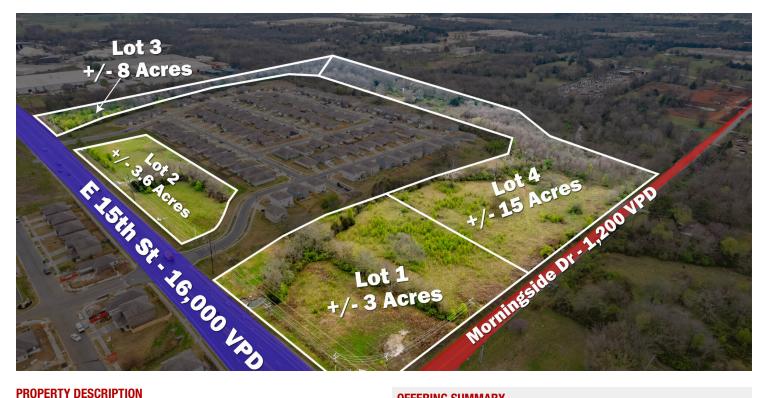

### **PROPERTY DESCRIPTION**

Great multiple tracts of land with all utilities readily available on site or in close proximity. Positioned around a recently constructed subdivision developed by a leading national builder. These parcels are conveniently located just a short 5-minute drive to Downtown Fayetteville and the University of Arkansas Campus. Great for Multi-family development, gas station, retail development, or restaurants!

### **PROPERTY HIGHLIGHTS**

- Lot 1 3+/- Acres \$1,000,000
- Lot 2 3.6+/- Acres \$600.000
- Lot 3 8+/- Acres \$350,000
- Lot 4 15+/- Acres \$350,000
- · All Utilities available
- Fantastic location

### **OFFERING SUMMARY**

| Sale Price:       |          | \$350,000 - \$1,000,000 |          |  |
|-------------------|----------|-------------------------|----------|--|
| Lot Size:         |          | 30 Acres                |          |  |
|                   |          |                         |          |  |
| DEMOGRAPHICS      | 1 MILE   | 5 MILES                 | 10 MILES |  |
| Total Households  | 691      | 27,669                  | 62,897   |  |
| Total Population  | 1,511    | 65,118                  | 160,623  |  |
| Average HH Income | \$56,793 | \$49,923                | \$54,908 |  |