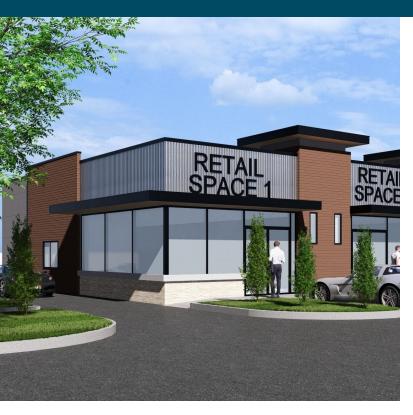

#### **AVAILABLE SUITES**

Pad A is a 4,155 SF Building that can be demised into 3 smaller units. Those 3 units will roughly be 1,385 Square Feet each, one of which is a drive through unit.

- Square Feet: 1,385 4,155 SF
- Percentage (%) of building: 3.54% 10.62%
- Lease Rate: Undisclosed
- · Date Available: Proposed Project Build to Suit

# ADDITIONAL PHOTOS