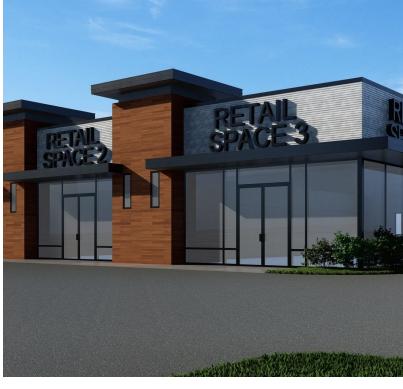

#### **AVAILABLE SUITES**

Pad A is a 4,155 SF Building that can be demised into 3 smaller units. Those 3 units will roughly be 1,385 Square Feet each, one of which is a drive through unit.

- Square Feet: 1,385 4,155 SF
- Percentage (%) of building: 3.54% 10.62%
- Lease Rate: Undisclosed
- · Date Available: Proposed Project Build to Suit

# ADDITIONAL PHOTOS