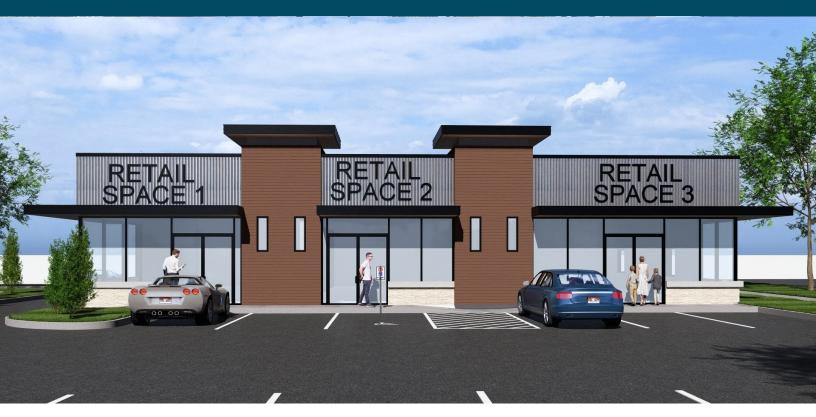

#### **AVAILABLE SUITES**

Pad A is a 4,155 SF Building that can be demised into 3 smaller units. Those 3 units will roughly be 1,385 Square Feet each, one of which is a drive through unit.

- Square Feet: 1,385 4,155 SF
- Percentage (%) of building: 3.54% 10.62%
- Lease Rate: Undisclosed
- · Date Available: Proposed Project Build to Suit

Pad B will be roughly a 1,000 SF double sided drive through, perfect for a Coffee Shop.

- Square Feet: 1,000 SF
- Percentage (%) of building: 2.56%
- · Lease Rate: Undisclosed
- Date Available: Proposed Project Build to Suit

# SITE & AVAILABILITY