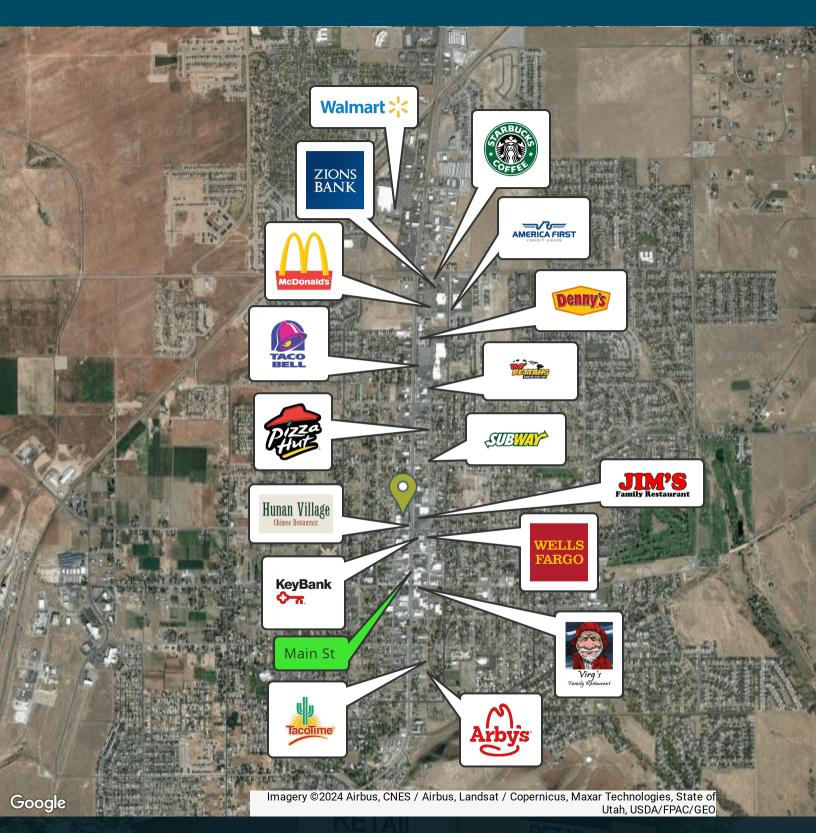

Number of Units:      | 2                           |
| Available SF:         | 5,155                       |
| Parking Ratio:        | 3/1,000                     |
| ADA Parking Stalls:   | 6                           |
| Total Parking Stalls: | 126                         |
| ADA Compliant:        | Yes                         |
| AADT:                 | 37,500                      |
| Lease Term:           | 3-10+ years                 |
| Available Date:       | Q1 2025                     |
|                       |                             |

# SITE & AVAILABILITY









### ELLIOT ABEL

President of Commercial Leasing 435.485.7070 elliot@iraut.com

# ADDITIONAL PHOTOS











### ELLIOT ABEL

President of Commercial Leasing 435.485.7070 elliot@iraut.com

## LOCATION MAP