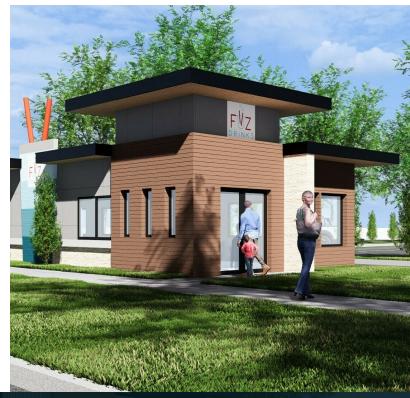

Pad B will be roughly a 1,000 SF double sided drive through, perfect for a Coffee Shop.

- Square Feet: 1,000 SF
- Percentage (%) of building: 2.56%
- · Lease Rate: Undisclosed
- Date Available: Proposed Project Build to Suit