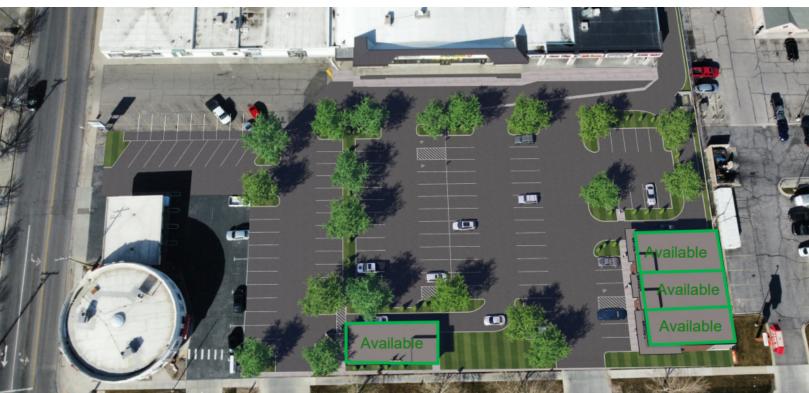

#### **PROPERTY DESCRIPTION**

This Tooele Retail Plaza is a well located strip center with ample parking (126 stalls) In the midst of Tooele's business and retail area. Amazing visibility on busy Main St!

### **OFFERING SUMMARY**

| Lease Rate:           | Contact Broker - Negotiable |
|-----------------------|-----------------------------|
| Lease Type:           | NNN                         |
| Number of Units:      | 2                           |
| Available SF:         | 5,155                       |
| Parking Ratio:        | 3/1,000                     |
| ADA Parking Stalls:   | 6                           |
| Total Parking Stalls: | 126                         |
| ADA Compliant:        | Yes                         |
| AADT:                 | 37,500                      |
| Lease Term:           | 3-10+ years                 |
| Available Date:       | Q1 2025                     |
|                       |                             |

# SITE & AVAILABILITY