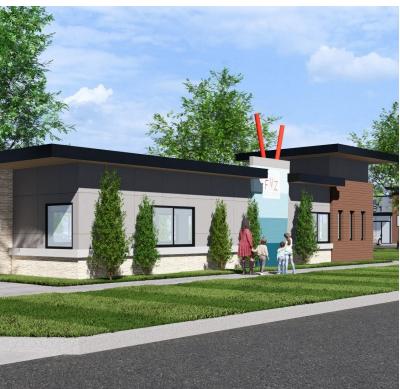

Pad B will be roughly a 1,000 SF double sided drive through, perfect for a Coffee Shop.

- Square Feet: 1,000 SF
- Percentage (%) of building: 2.56%
- · Lease Rate: Undisclosed
- Date Available: Proposed Project Build to Suit

# ADDITIONAL PHOTOS