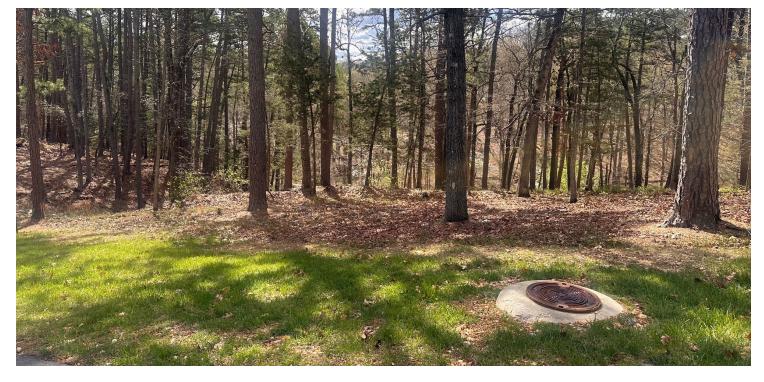

#### **PROPERTY DESCRIPTION**

+/- 0.34 acres of partly wooded land, ideal for constructing your dream home! Positioned less than half a mile from Hwy 62, granting effortless access to both local and out-of-town destinations. Also just a short 2 miles from the charming Historic Downtown Eureka Springs, ensuring proximity to the myriad of dining, shopping, and entertainment options the area has to offer. All utilities conveniently accessible at the street.

#### **PROPERTY HIGHLIGHTS**

- +/- 0.34 acres of Residential Land
- · Perfect place to build your dream home
- · Less than half a mile to Hwy 62
- · Covenants in place

| OFFERING SUMMARY  |          |          |            |
|-------------------|----------|----------|------------|
| Sale Price:       |          |          | \$44,900   |
| Lot Size:         |          |          | 0.34 Acres |
|                   |          |          |            |
| DEMOGRAPHICS      | 1 MILE   | 3 MILES  | 5 MILES    |
| Total Households  | 319      | 1,722    | 3,330      |
| Total Population  | 551      | 2,929    | 5,310      |
| Average HH Income | \$44,535 | \$44,440 | \$43,476   |