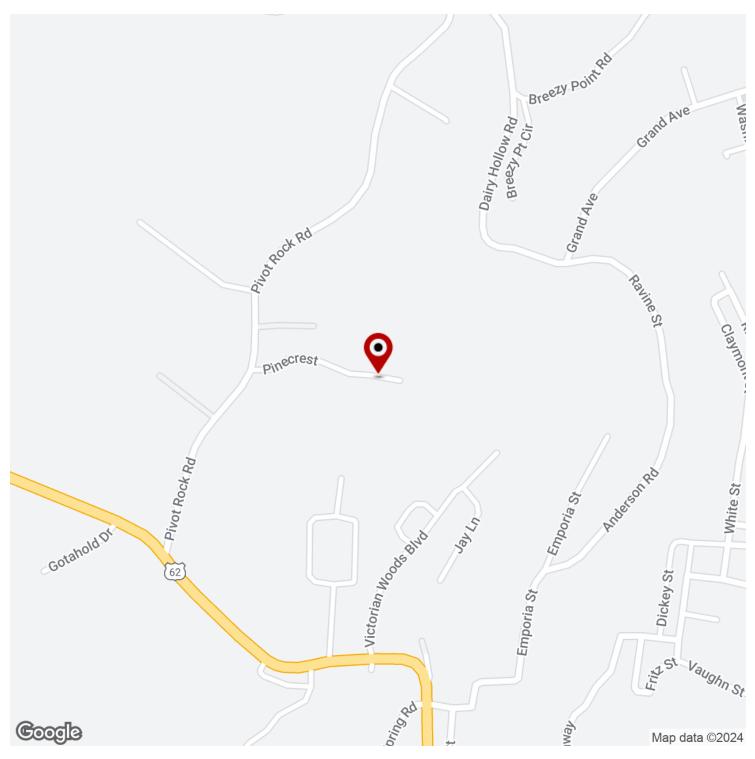

#### **PROPERTY DESCRIPTION**

+/- 0.34 acres of partly wooded land, ideal for constructing your dream home! Positioned less than half a mile from Hwy 62, granting effortless access to both local and out-of-town destinations. Also just a short 2 miles from the charming Historic Downtown Eureka Springs, ensuring proximity to the myriad of dining, shopping, and entertainment options the area has to offer. All utilities conveniently accessible at the street.