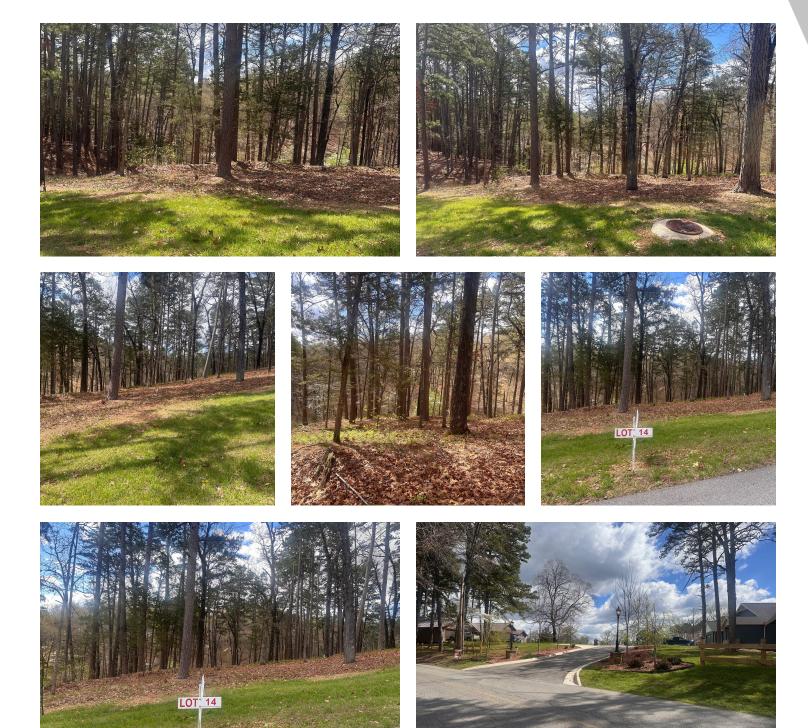

#### **PROPERTY DESCRIPTION**

+/- 0.34 acres of partly wooded land, ideal for constructing your dream home! Positioned less than half a mile from Hwy 62, granting effortless access to both local and out-of-town destinations. Also just a short 2 miles from the charming Historic Downtown Eureka Springs, ensuring proximity to the myriad of dining, shopping, and entertainment options the area has to offer. All utilities conveniently accessible at the street.

#### **PROPERTY HIGHLIGHTS**

- +/- 0.34 acres of Residential Land
- · Perfect place to build your dream home
- · Less than half a mile to Hwy 62
- · Covenants in place

| OFFERING SUMMARY  |          |          |            |
|-------------------|----------|----------|------------|
| Sale Price:       |          |          | \$44,900   |
| Lot Size:         |          |          | 0.34 Acres |
|                   |          |          |            |
| DEMOGRAPHICS      | 1 MILE   | 3 MILES  | 5 MILES    |
| Total Households  | 319      | 1,722    | 3,330      |
| Total Population  | 551      | 2,929    | 5,310      |
| Average HH Income | \$44,535 | \$44,440 | \$43,476   |