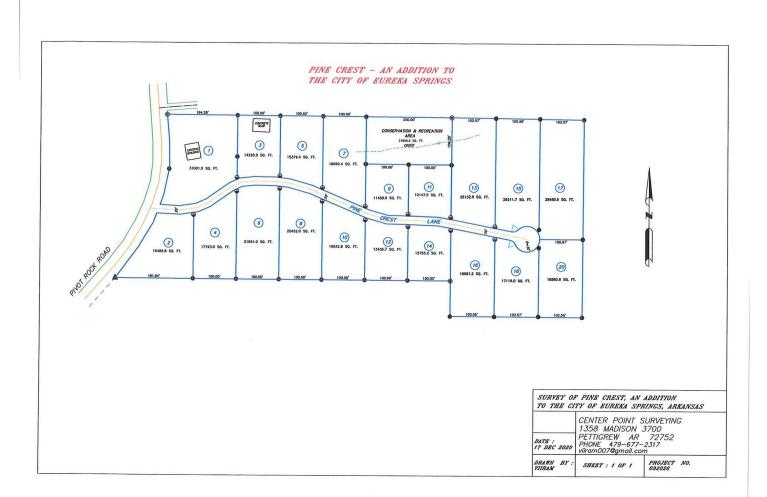

#### **PROPERTY DESCRIPTION**

+/- 0.34 acres of partly wooded land, ideal for constructing your dream home! Positioned less than half a mile from Hwy 62, granting effortless access to both local and out-of-town destinations. Also just a short 2 miles from the charming Historic Downtown Eureka Springs, ensuring proximity to the myriad of dining, shopping, and entertainment options the area has to offer. All utilities conveniently accessible at the street.

#### **PROPERTY HIGHLIGHTS**

- +/- 0.34 acres of Residential Land
- · Perfect place to build your dream home
- · Less than half a mile to Hwy 62
- · Covenants in place

| OFFERING SUMMARY  |          |          |            |
|-------------------|----------|----------|------------|
| Sale Price:       |          |          | \$44,900   |
| Lot Size:         |          |          | 0.34 Acres |
|                   |          |          |            |
| DEMOGRAPHICS      | 1 MILE   | 3 MILES  | 5 MILES    |
| Total Households  | 319      | 1,722    | 3,330      |
| Total Population  | 551      | 2,929    | 5,310      |
| Average HH Income | \$44,535 | \$44,440 | \$43,476   |