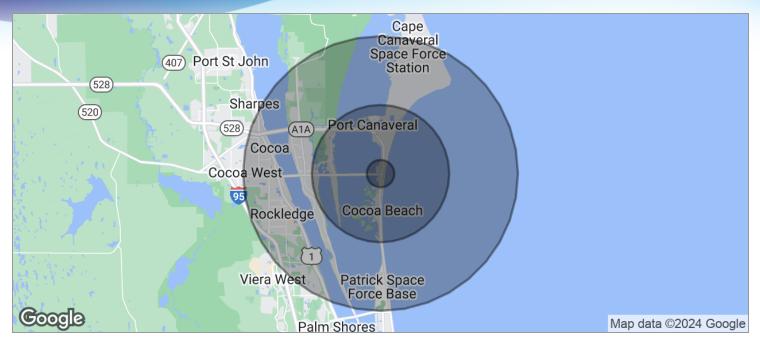

# **DEMOGRAPHICS MAP**

White Rose Shopping Center • 225-299 W Cocoa Beach Cswy Cocoa Beach, FL 32931

| POPULATION                           | I MILE          | 5 MILES               | 10 MILES           |  |
|--------------------------------------|-----------------|-----------------------|--------------------|--|
| TOTAL POPULATION                     | 2,254           | 29,816                | 108,992            |  |
| MEDIAN AGE                           | 60.0            | 50.1                  | 45.9               |  |
| MEDIAN AGE (MALE)                    | 59.9            | 51.4                  | 45.7               |  |
| MEDIAN AGE (FEMALE)                  | 60.4            | 50.3                  | 46.3               |  |
|                                      |                 |                       |                    |  |
| HOUSEHOLDS & INCOME                  | I MILE          | 5 MILES               | 10 MILES           |  |
| HOUSEHOLDS & INCOME TOTAL HOUSEHOLDS | I MILE<br>1,223 | <b>5 MILES</b> 14,724 | 10 MILES<br>47,235 |  |
|                                      |                 |                       |                    |  |
| TOTAL HOUSEHOLDS                     | 1,223           | 14,724                | 47,235             |  |