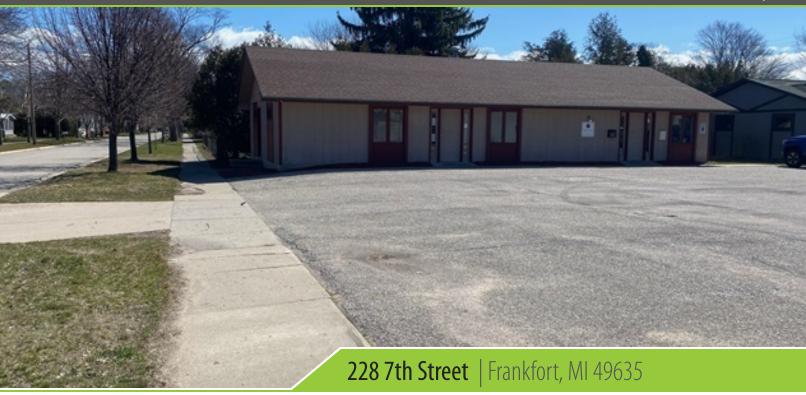

# OFFICE BUILDING FOR LEASE 228 7th Street

#### executive summary

|  | 'OVERV |  |
|--|--------|--|
|  |        |  |
|  |        |  |
|  |        |  |

Conveniently located on a prime corner lot with great visibility and parking. Featuring a reception area with waiting room leading to multiple rooms and open areas for a wide variety of businesses. Suite is an ideal medical office featuring two rooms with a sink in each and an office area with an exterior side entrance.

#### **PROPERTY HIGHLIGHTS**

- High Visibility Corner Location
- Parking Lot Plus Street Parking
- Variety of Uses
- 5900 AADT

LEASE RATE: \$19.00 SF/YR (MG)

**AVAILABLE SF:** 

1.055 SF