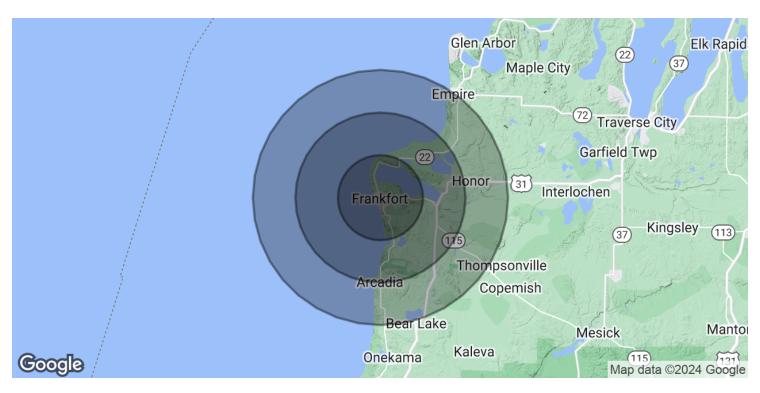

# OFFICE BUILDING FOR LEASE 228 7th Street

| POPULATION                                                                                                                                                                                                                                                                                                                                                                                                                                                                                                                                                                                                                                                                                                                                                                                                                                                                                                                                                                                                                                                                                                                                                                                                                                                                                                                                                                                                                                                                                                                                                                                                                                                                                                                                                                                                                                                                                                                                                                                                                                                                                                                     | 5 MILES   | 10 MILES  | 15 MILES  |
|--------------------------------------------------------------------------------------------------------------------------------------------------------------------------------------------------------------------------------------------------------------------------------------------------------------------------------------------------------------------------------------------------------------------------------------------------------------------------------------------------------------------------------------------------------------------------------------------------------------------------------------------------------------------------------------------------------------------------------------------------------------------------------------------------------------------------------------------------------------------------------------------------------------------------------------------------------------------------------------------------------------------------------------------------------------------------------------------------------------------------------------------------------------------------------------------------------------------------------------------------------------------------------------------------------------------------------------------------------------------------------------------------------------------------------------------------------------------------------------------------------------------------------------------------------------------------------------------------------------------------------------------------------------------------------------------------------------------------------------------------------------------------------------------------------------------------------------------------------------------------------------------------------------------------------------------------------------------------------------------------------------------------------------------------------------------------------------------------------------------------------|-----------|-----------|-----------|
| Total Population                                                                                                                                                                                                                                                                                                                                                                                                                                                                                                                                                                                                                                                                                                                                                                                                                                                                                                                                                                                                                                                                                                                                                                                                                                                                                                                                                                                                                                                                                                                                                                                                                                                                                                                                                                                                                                                                                                                                                                                                                                                                                                               | 3,357     | 7,461     | 13,022    |
| Average Age                                                                                                                                                                                                                                                                                                                                                                                                                                                                                                                                                                                                                                                                                                                                                                                                                                                                                                                                                                                                                                                                                                                                                                                                                                                                                                                                                                                                                                                                                                                                                                                                                                                                                                                                                                                                                                                                                                                                                                                                                                                                                                                    | 60.1      | 56.2      | 53.5      |
| Average Age (Male)                                                                                                                                                                                                                                                                                                                                                                                                                                                                                                                                                                                                                                                                                                                                                                                                                                                                                                                                                                                                                                                                                                                                                                                                                                                                                                                                                                                                                                                                                                                                                                                                                                                                                                                                                                                                                                                                                                                                                                                                                                                                                                             | 56.9      | 53.9      | 52.0      |
| Average Age (Female)                                                                                                                                                                                                                                                                                                                                                                                                                                                                                                                                                                                                                                                                                                                                                                                                                                                                                                                                                                                                                                                                                                                                                                                                                                                                                                                                                                                                                                                                                                                                                                                                                                                                                                                                                                                                                                                                                                                                                                                                                                                                                                           | 62.4      | 58.5      | 54.7      |
| HOUSEHOLDS & INCOME                                                                                                                                                                                                                                                                                                                                                                                                                                                                                                                                                                                                                                                                                                                                                                                                                                                                                                                                                                                                                                                                                                                                                                                                                                                                                                                                                                                                                                                                                                                                                                                                                                                                                                                                                                                                                                                                                                                                                                                                                                                                                                            | 5 MILES   | 10 MILES  | 15 MILES  |
| Total Households                                                                                                                                                                                                                                                                                                                                                                                                                                                                                                                                                                                                                                                                                                                                                                                                                                                                                                                                                                                                                                                                                                                                                                                                                                                                                                                                                                                                                                                                                                                                                                                                                                                                                                                                                                                                                                                                                                                                                                                                                                                                                                               | 3,490     | 7,220     | 11,259    |
| # of Persons per HH                                                                                                                                                                                                                                                                                                                                                                                                                                                                                                                                                                                                                                                                                                                                                                                                                                                                                                                                                                                                                                                                                                                                                                                                                                                                                                                                                                                                                                                                                                                                                                                                                                                                                                                                                                                                                                                                                                                                                                                                                                                                                                            | 1.0       | 1.0       | 1.2       |
| Average HH Income                                                                                                                                                                                                                                                                                                                                                                                                                                                                                                                                                                                                                                                                                                                                                                                                                                                                                                                                                                                                                                                                                                                                                                                                                                                                                                                                                                                                                                                                                                                                                                                                                                                                                                                                                                                                                                                                                                                                                                                                                                                                                                              | \$32,574  | \$34,596  | \$35,276  |
| Account of the control of the contro | ¢270.740  | ¢270.1FF  | ¢222.061  |
| Average House Value                                                                                                                                                                                                                                                                                                                                                                                                                                                                                                                                                                                                                                                                                                                                                                                                                                                                                                                                                                                                                                                                                                                                                                                                                                                                                                                                                                                                                                                                                                                                                                                                                                                                                                                                                                                                                                                                                                                                                                                                                                                                                                            | \$270,749 | \$270,155 | \$232,961 |

2020 American Community Survey (ACS)