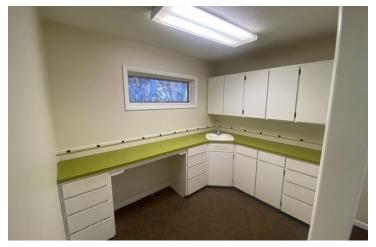

#### executive summary

|  | 'OVERV |  |
|--|--------|--|
|  |        |  |
|  |        |  |
|  |        |  |

Conveniently located on a prime corner lot with great visibility and parking. Featuring a reception area with waiting room leading to multiple rooms and open areas for a wide variety of businesses. Suite is an ideal medical office featuring two rooms with a sink in each and an office area with an exterior side entrance.