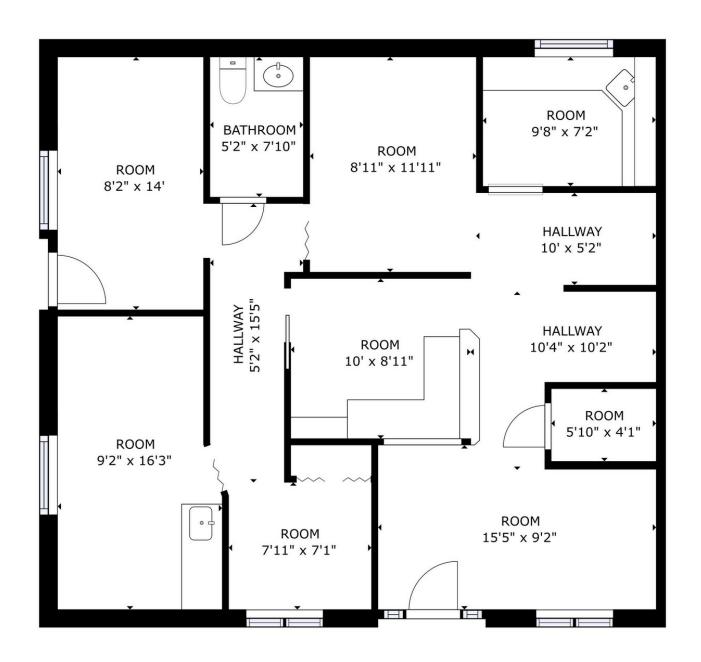

# **OFFICE BUILDING FOR LEASE**228 7th Street

GROSS INTERNAL AREA
FLOOR 1: 1055 sq ft
TOTAL: 1055 sq ft
IZES AND DIMENSIONS ARE APPROXIMATE, ACTUAL MAY