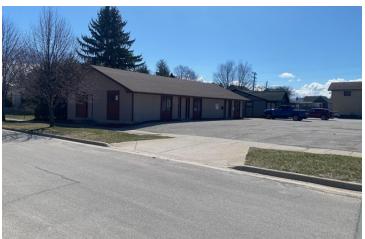

#### executive summary

|  | 'OVERV |  |
|--|--------|--|
|  |        |  |
|  |        |  |
|  |        |  |

Conveniently located on a prime corner lot with great visibility and parking. Featuring a reception area with waiting room leading to multiple rooms and open areas for a wide variety of businesses. Suite is an ideal medical office featuring two rooms with a sink in each and an office area with an exterior side entrance.

#### **PROPERTY HIGHLIGHTS**

- High Visibility Corner Location
- Parking Lot Plus Street Parking
- Variety of Uses
- 5900 AADT

LEASE RATE: \$19.00 SF/YR (MG)

**AVAILABLE SF:** 

1.055 SF