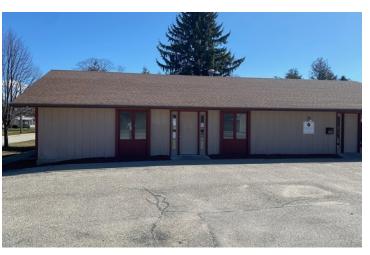

#### executive summary

|  | 'OVERV |  |
|--|--------|--|
|  |        |  |
|  |        |  |
|  |        |  |

Conveniently located on a prime corner lot with great visibility and parking. Featuring a reception area with waiting room leading to multiple rooms and open areas for a wide variety of businesses. Suite is an ideal medical office featuring two rooms with a sink in each and an office area with an exterior side entrance.

#### **PROPERTY HIGHLIGHTS**

- High Visibility Corner Location
- Parking Lot Plus Street Parking
- Variety of Uses
- 5900 AADT

LEASE RATE: \$19.00 SF/YR (MG)

**AVAILABLE SF:** 

1.055 SF