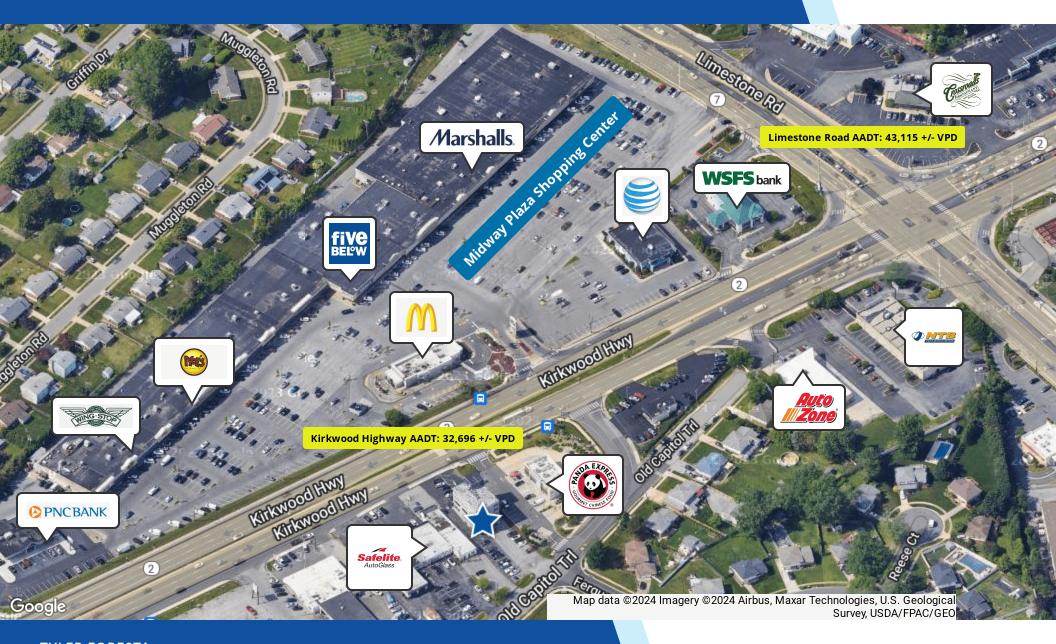

#### PROPERTY DESCRIPTION

Boasting a prominent location on Kirkwood Highway, this highprofile building offers two available office suites for lease. With easy access to Rt. 1, I-95, and all corners of New Castle County, each space lends itself to diverse applications. The third floor is currently configured as a turnkey dance studio, ready for immediate use. The fourth floor is ideal for legal practices, medical services, dental clinics, graphic design studio or insurance agency.

#### PROPERTY HIGHLIGHTS

• 3rd Floor: 2,000 +/- SF

• 4th Floor: 2,000 +/- SF

- Tenants pay utilities and janitorial services
- Great Location on Kirkwood Highway across from Midway Plaza Shopping Center