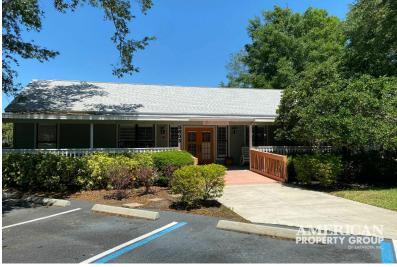

## PRIME DENTAL/ORTHODONTICS FACILITY FOR LEASE

5803 BRADEN RUN BRADENTON, FLORIDA 34202

### **PROPERTY OVERVIEW**

American Property Group of Sarasota, Inc. presents 5803 Braden Run, Bradenton, FL:

Property Type: Orthodontics/Dental Building

This specialized dental building is ideally suited for orthodontic or dental practices seeking a prominent location in Bradenton, FL. Offering a fully built out 1,800 square feet medical stand alone building. This facility is designed to support a thriving dental practice, orthodontist or medical user.

### 5803 Braden Run