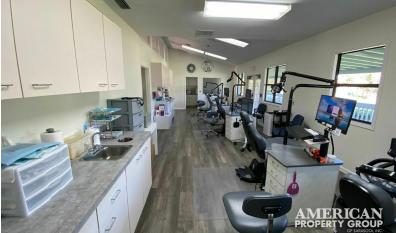

### **PROPERTY OVERVIEW**

American Property Group of Sarasota, Inc. presents 5803 Braden Run, Bradenton, FL:

Property Type: Orthodontics/Dental Building

This specialized dental building is ideally suited for orthodontic or dental practices seeking a prominent location in Bradenton, FL. Offering a fully built out 1,800 square feet medical stand alone building. This facility is designed to support a thriving dental practice, orthodontist or medical user.

### 5803 Braden Run