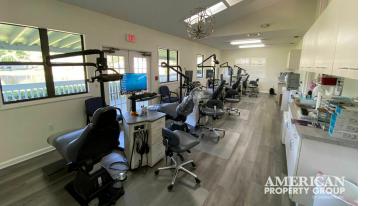

### **PROPERTY OVERVIEW**

American Property Group of Sarasota, Inc. presents 5803 Braden Run, Bradenton, FL:

Property Type: Orthodontics/Dental Building

This specialized dental building is ideally suited for orthodontic or dental practices seeking a prominent location in Bradenton, FL. Offering a fully built out 1,800 square feet medical stand alone building. This facility is designed to support a thriving dental practice, orthodontist or medical user.

### 5803 Braden Run