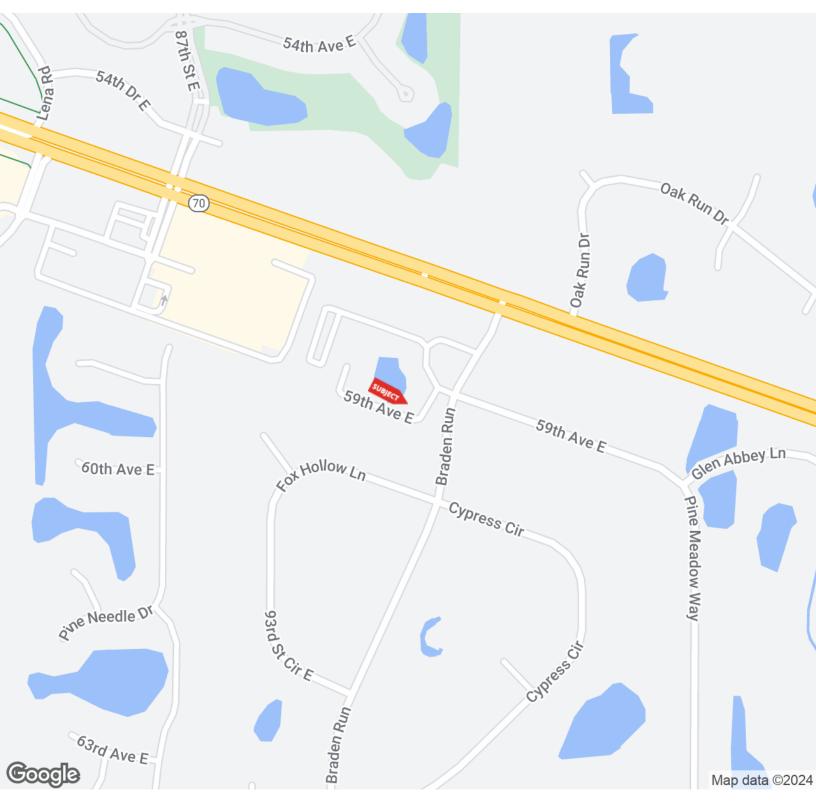

### 5803 Braden Run

## PRIME DENTAL/ORTHODONTICS FACILITY FOR LEASE

5803 BRADEN RUN BRADENTON, FLORIDA 34202

### **PROPERTY OVERVIEW**

American Property Group of Sarasota, Inc. presents 5803 Braden Run, Bradenton, FL:

Property Type: Orthodontics/Dental Building

This specialized dental building is ideally suited for orthodontic or dental practices seeking a prominent location in Bradenton, FL. Offering a fully built out 1,800 square feet medical stand alone building. This facility is designed to support a thriving dental practice, orthodontist or medical user.