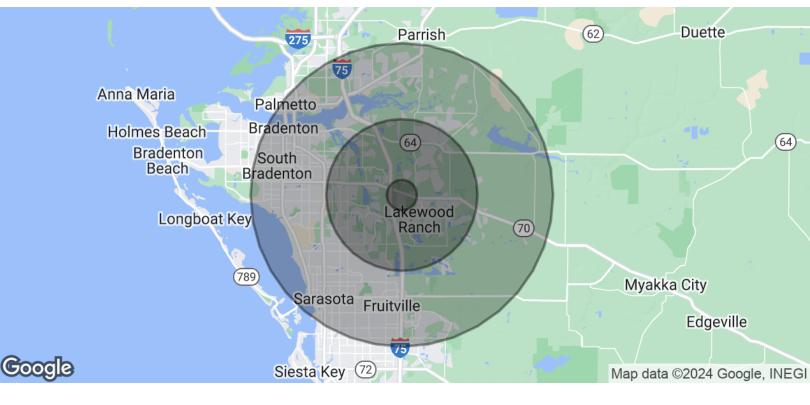

### **PROPERTY HIGHLIGHTS**

| DEMOGRAPHICS      | 1 MILE    | 5 MILES   | 10 MILES  |
|-------------------|-----------|-----------|-----------|
| Total Households  | 1,497     | 53,623    | 206,341   |
| Total Population  | 3,333     | 120,578   | 483,523   |
| Average HH Income | \$128,786 | \$127,591 | \$101,648 |

### ADAM DOAK

Commercial Realtor 941.923.0535 x304 adoak@americanpropertygroup.com

| POPULATION           | 1 MILE | 5 MILES | 10 MILES |
|----------------------|--------|---------|----------|
| Total Population     | 3,333  | 120,578 | 483,523  |
| Average Age          | 50     | 51      | 47       |
| Average Age (Male)   | 50     | 50      | 46       |
| Average Age (Female) | 51     | 51      | 48       |

| HOUSEHOLDS & INCOME | 1 MILE    | 5 MILES   | 10 MILES  |
|---------------------|-----------|-----------|-----------|
| Total Households    | 1,497     | 53,623    | 206,341   |
| # of Persons per HH | 2.2       | 2.2       | 2.3       |
| Average HH Income   | \$128,786 | \$127,591 | \$101,648 |
| Average House Value | \$520,552 | \$543,840 | \$421,691 |
|                     |           |           |           |

Demographics data derived from AlphaMap

ADAM DOAK

Commercial Realtor 941.923.0535 x304 adoak@americanpropertygroup.com AMERICAN PROPERTY GROUP OF SARASOTA, INC.