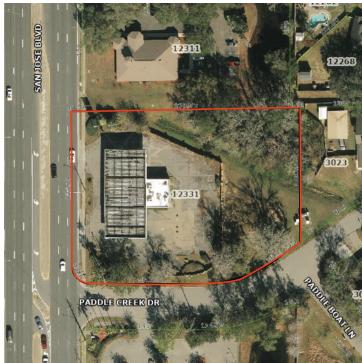

# **LOCATION MAP**

Former Gas Station C-Store • 12331 San Jose Blvd Jacksonville, FL 32223

Located on corner of San Jose Blvd. at Paddle Creek Dr.