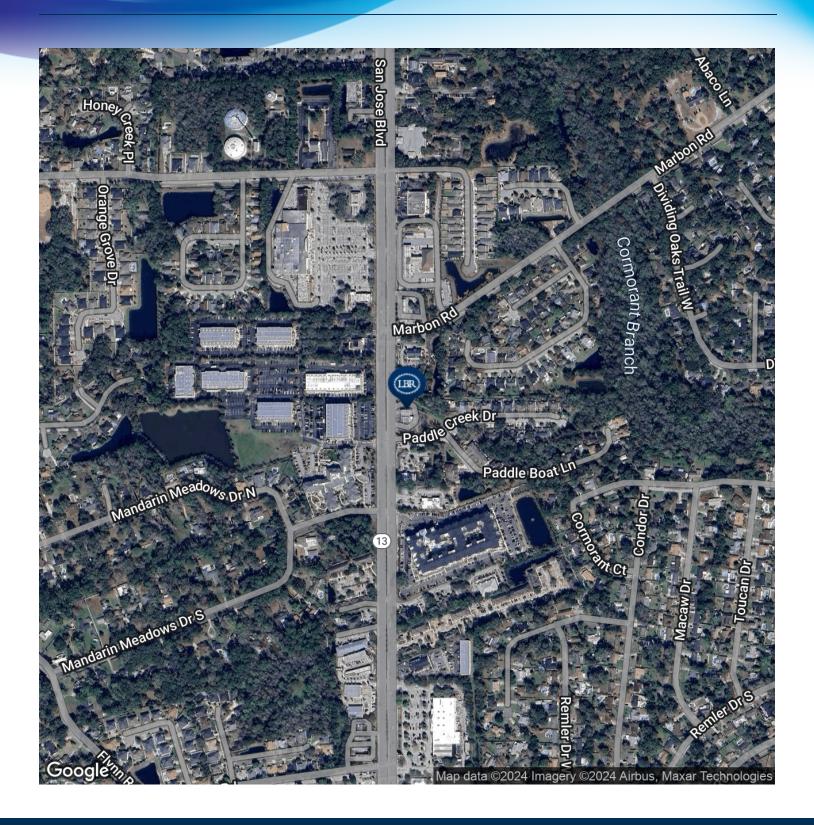

# **LOCATION MAP**

Former Gas Station C-Store • 12331 San Jose Blvd Jacksonville, FL 32223

Located on corner of San Jose Blvd. at Paddle Creek Dr.