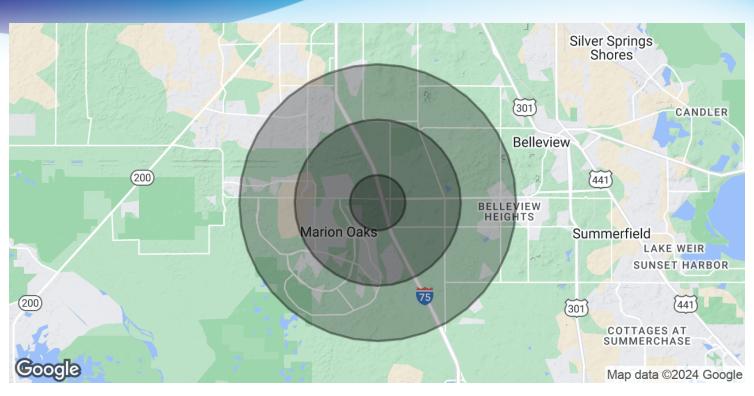

## **DEMOGRAPHICS MAP & REPORT**

2160 Southwest Highway 484 Ocala, FL 34473

| POPULATION                           | I MILE               | 3 MILES              | 5 MILES               |
|--------------------------------------|----------------------|----------------------|-----------------------|
| Total Population                     | 1,423                | 12,587               | 35,203                |
| Average Age                          | 47.1                 | 42.7                 | 44.4                  |
| Average Age (Male)                   | 54.4                 | 47.1                 | 45.6                  |
| Average Age (Female)                 | 43.5                 | 38.6                 | 42.9                  |
|                                      |                      |                      |                       |
|                                      |                      |                      |                       |
| HOUSEHOLDS & INCOME                  | I MILE               | 3 MILES              | 5 MILES               |
| HOUSEHOLDS & INCOME Total Households | I <b>MILE</b><br>680 | <b>3 MILES</b> 5,217 | <b>5 MILES</b> 14,928 |
|                                      |                      |                      |                       |
| Total Households                     | 680                  | 5,217                | 14,928                |
| Total Households # of Persons per HH | 680<br>2.1           | 5,217<br>2.4         | 14,928                |

2020 American Community Survey (ACS)