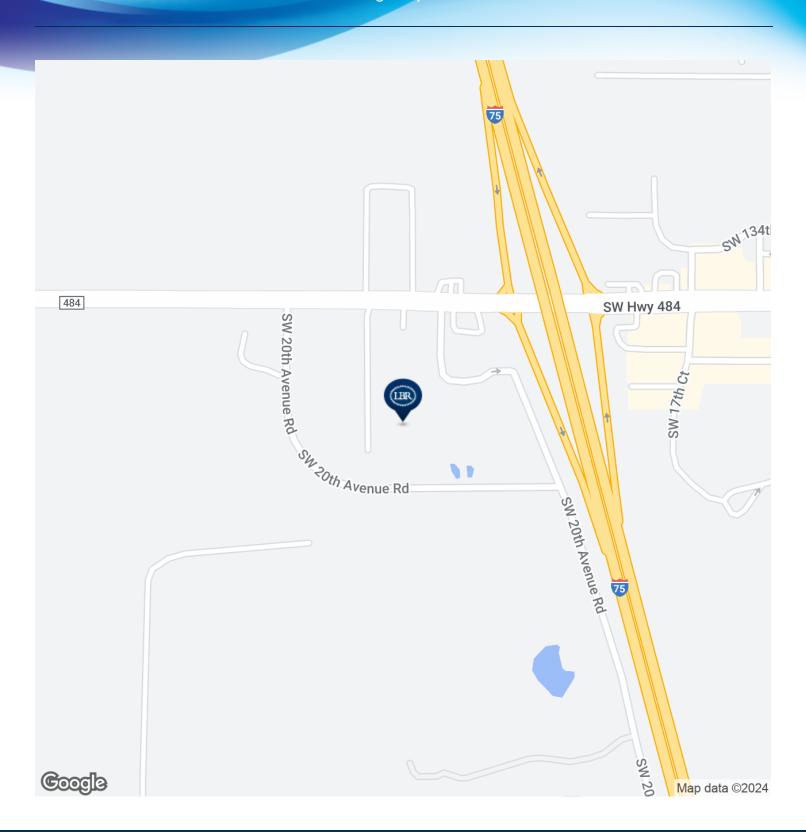

offers a versatile canvas for realizing retail or automotive business objectives. Its prime positioning in the bustling Ocala area ensures high visibility and accessibility, making it an ideal choice for entrepreneurs looking to establish or expand their presence in a thriving commercial hub.

[Seller to impose a deed restriction against future gas uses, however is negotiable.]

#### **LOCATION OVERVIEW**

Excellent location just west of the I-75 and Hwy 484 interchange.

With a growing population and strong community support, the location presents an exciting opportunity for retail and auto-related businesses looking to thrive in a dynamic and bustling market.

# RETAILERS

• 2160 Southwest Highway 484 Ocala, FL 34473



## **LOCATION MAP**

• 2160 Southwest Highway 484 Ocala, FL 34473



## **DEMOGRAPHICS MAP & REPORT**

2160 Southwest Highway 484 Ocala, FL 34473



| POPULATION                           | I MILE               | 3 MILES              | 5 MILES               |
|--------------------------------------|----------------------|----------------------|-----------------------|
| Total Population                     | 1,423                | 12,587               | 35,203                |
| Average Age                          | 47.1                 | 42.7                 | 44.4                  |
| Average Age (Male)                   | 54.4                 | 47.1                 | 45.6                  |
| Average Age (Female)                 | 43.5                 | 38.6                 | 42.9                  |
|                                      |