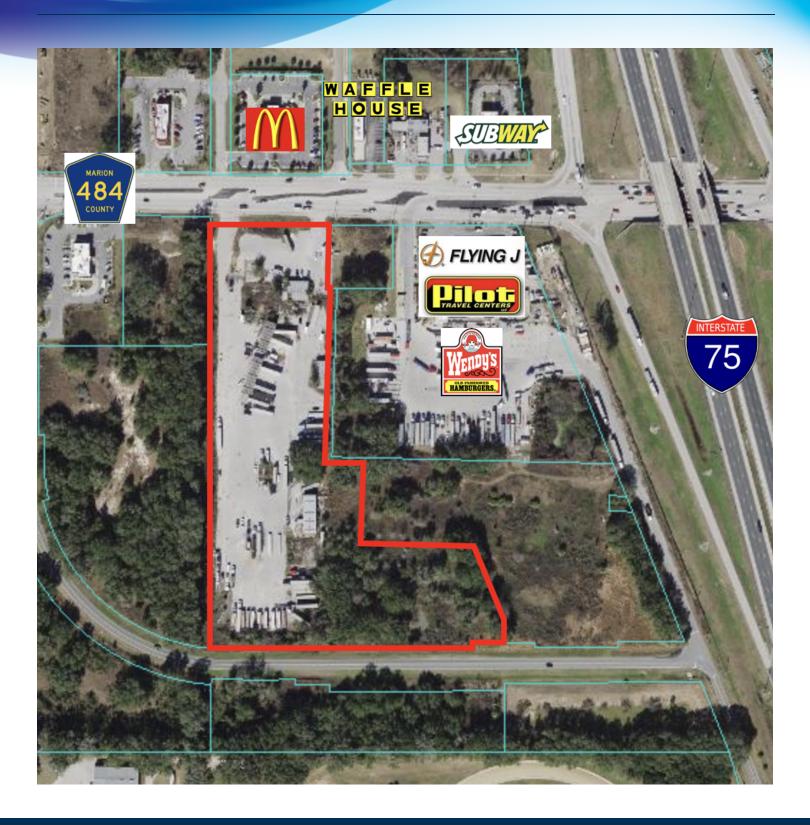

# RETAILERS

• 2160 Southwest Highway 484 Ocala, FL 34473

#### **LOCATION OVERVIEW**

Excellent location just west of the I-75 and Hwy 484 interchange.

With a growing population and strong community support, the location presents an exciting opportunity for retail and auto-related businesses looking to thrive in a dynamic and bustling market.