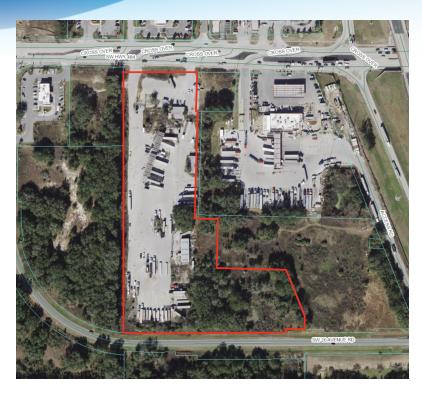

## **EXECUTIVE SUMMARY**

2160 Southwest Highway 484 Ocala, FL 34473

#### **OFFERING SUMMARY**

**Sale Price:** Subject To Offer

**Lot Size:** 9.28 Acres

**Building Size:** 2,360 SF

**Zoning:** B-3

**APN#:** 41200-071-00

### PROPERTY OVERVIEW

Unlock the potential of this prime property located in the thriving Ocala area. Zoned B-3, the location presents an exceptional opportunity for Retail and Vehicle Related investors seeking a strategic foothold in a dynamic market. With a strategic location and ample space, this property offers a versatile canvas for realizing retail or automotive business objectives. Its prime positioning in the bustling Ocala area ensures high visibility and accessibility, making it an ideal choice for entrepreneurs looking to establish or expand their presence in a thriving commercial hub.