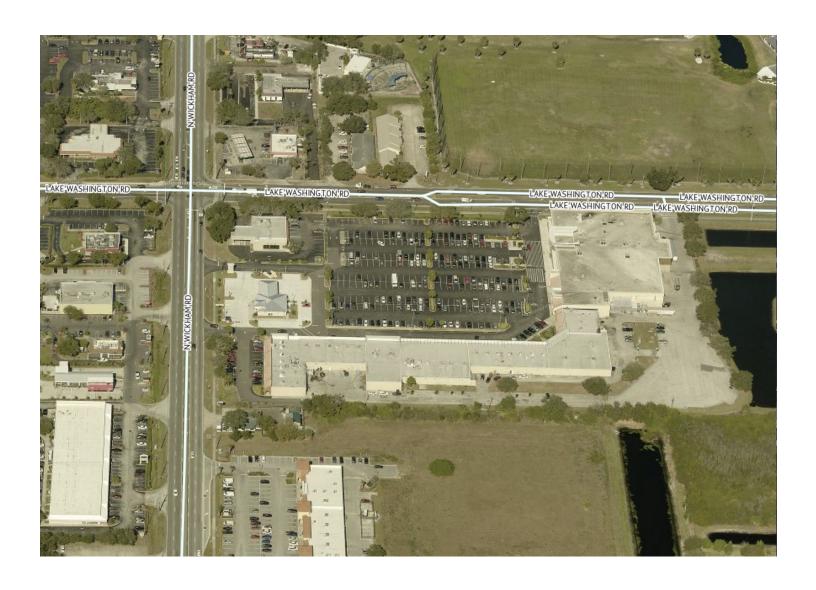

, Lake Washington Square is poised to capture increasing retail sales in this growing residential market

## **ADDITIONAL PHOTOS**

Lake Washington Square • 2447 N Wickham Rd Melbourne, FL 32935







JEFFERY T. ROBISON, CCIM

President | Broker 321.722.0707 X13 jeff@teamlbr.com

J. BLAKE ROBISON

Retail Sales And Leasing Advisor 321.722.0707 X18 blake@teamlbr.com

Lightle Beckner Robison, Inc.

321.722.0707 • teamlbr.com 70 W. Hibiscus Blvd., Melbourne, FL 32901

# **AVAILABLE SPACES**



# **AVAILABLE SPACES**

| SUITE | TENANT    | SIZE     | TYPE          | RATE          |
|-------|-----------|----------|---------------|---------------|
| #126  | Available | 6,270 SF | \$4.85/sf NNN | \$16.00 SF/yr |
| #138  | Available | 1,105 SF | \$4.85/sf NNN | \$20.00 SF/yr |

## **AERIAL MAP**



### **DEMOGRAPHICS MAP**



| POPULATION                           | I MILE          | 3 MILES           | 5 MILES           |
|--------------------------------------|-----------------|-------------------|-------------------|
| TOTAL POPULATION                     | 9,281           | 57,496            | 99,816            |
| MEDIAN AGE                           | 41.5            | 43.9              | 45.5              |
| MEDIAN AGE (MALE)                    | 39.6            | 41.7              | 43.9              |
| MEDIAN AGE (FEMALE)                  | 44.0            | 45.9              | 46.9              |
|                                      |                 |                   |                   |
| HOUSEHOLDS & INCOME                  | I MILE          | 3 MILES