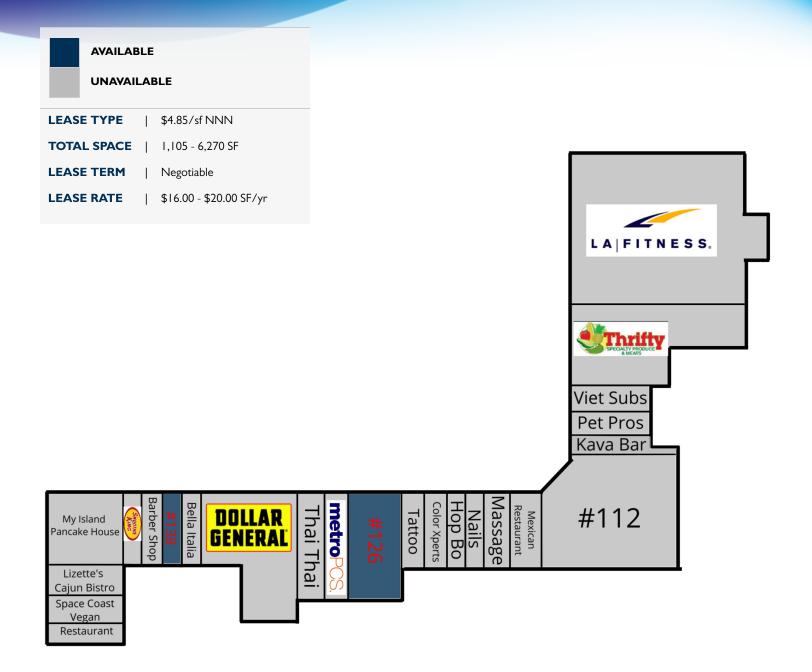

# **AVAILABLE SPACES**

# **AVAILABLE SPACES**

| SUITE | TENANT    | SIZE     | TYPE          | RATE          |
|-------|-----------|----------|---------------|---------------|
| #126  | Available | 6,270 SF | \$4.85/sf NNN | \$16.00 SF/yr |
| #138  | Available | 1,105 SF | \$4.85/sf NNN | \$20.00 SF/yr |

Other tenants include: Dollar General, Smoothie King, Thrifty Special Produce, Metro PCS, MY Island Pancake and many other great local retailers!