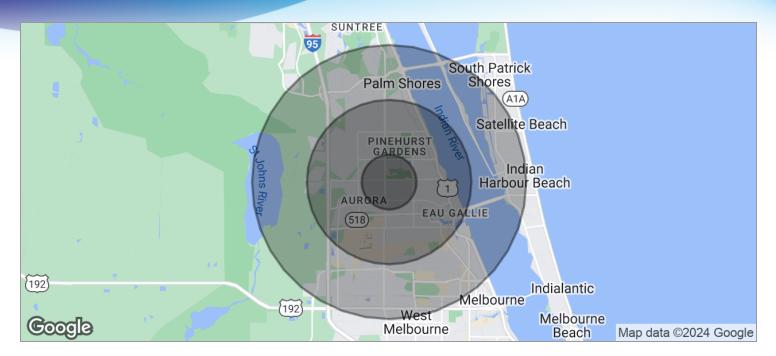

### **DEMOGRAPHICS MAP**

| POPULATION                           | I MILE          | 3 MILES           | 5 MILES           |
|--------------------------------------|-----------------|-------------------|-------------------|
| TOTAL POPULATION                     | 9,281           | 57,496            | 99,816            |
| MEDIAN AGE                           | 41.5            | 43.9              | 45.5              |
| MEDIAN AGE (MALE)                    | 39.6            | 41.7              | 43.9              |
| MEDIAN AGE (FEMALE)                  | 44.0            | 45.9              | 46.9              |
|                                      |                 |                   |                   |
| HOUSEHOLDS & INCOME                  | I MILE          | 3 MILES           | 5 MILES           |
| HOUSEHOLDS & INCOME TOTAL HOUSEHOLDS | 1 MILE<br>4,041 | 3 MILES<br>24,605 | 5 MILES<br>42,418 |
|                                      |                 |                   |                   |
| TOTAL HOUSEHOLDS                     | 4,041           | 24,605            | 42,418            |

<sup>\*</sup> Demographic data derived from 2020 ACS - US Census