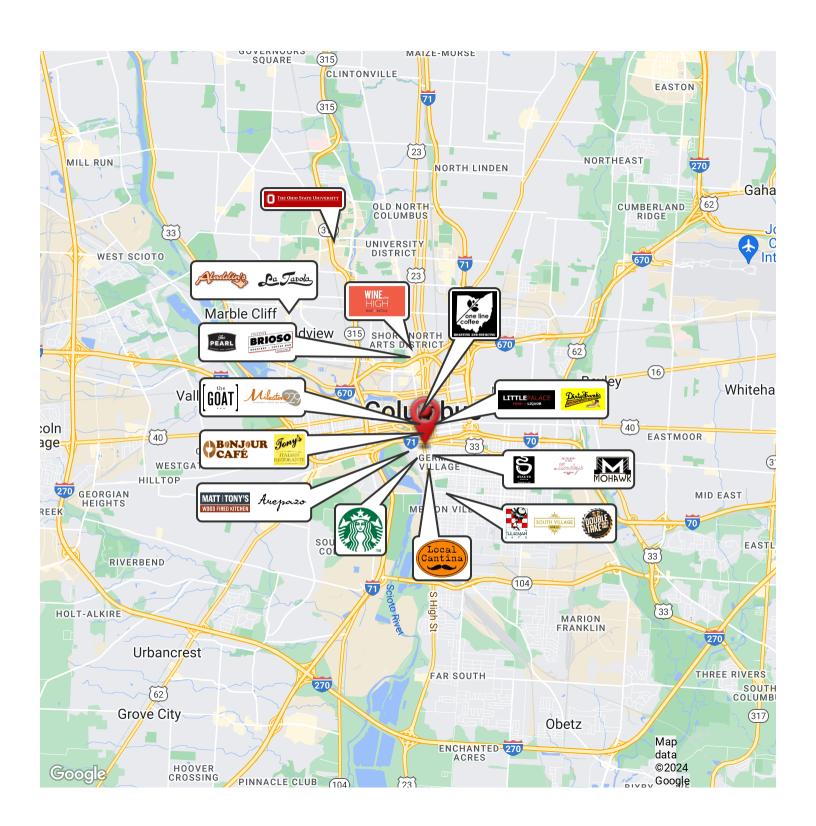

For Sale
2,720 SF
Business Opportunity



# 564 South High Street

Columbus, Ohio 43215

### **Property Features**

- 2.720 SF
- Business For Sale Only
- Located Near German Village
- Fully Equipped Bar/Restaurant with D5 & D6 License
- Outdoor Seating Available
- Signage Opportunities
- Built-in 1920, Fully Renovated in 2011
- 21,401 VPD (2023)
- Do Not Disturb Employees

Sale Price: \$600,000



For more information:

#### Dan Sheeran

614 629 5216 • dsheeran@ohioequities.com

#### Dan Sheeran, Jr.

614 629 5228 • djsheeran@ohioequities.com

#### Mike Semon

614 629 5217 • msemon@ohioequities.com



NAI Ohio Equities | 605 S Front Street Suite 200, Columbus, OH 43215 | +1 614 224 2400



## For Sale 2,720 SF Interior Photographs











### For Sale 2,720 SF Retailer Map







## For Sale 2,720 SF Locations Map









### For Sale 2,720 SF Demographics Map



| POPULATION           | 1 MILE    | 3 MILES   | 5 MILES   |
|----------------------|-----------|-----------|-----------|
| Total Population     | 13,252    | 112,003   | 320,894   |
| Average Age          | 35.8      | 34.0      | 33.9      |
| Average Age (Male)   | 36.4      | 34.4      | 33.4      |
| Average Age (Female) | 33.5      | 34.3      | 34.7      |
|                      |           |           |           |
| HOUSEHOLDS & INCOME  | 1 MILE    | 3 MILES   | 5 MILES   |
| Total Households     | 9,001     | 61,355    | 147,495   |
| # of Persons per HH  | 1.5       | 1.8       | 2.2       |
| Average HH Income    | \$91,962  | \$59,513  | \$61,885  |
| Average House Value  | \$285,402 |