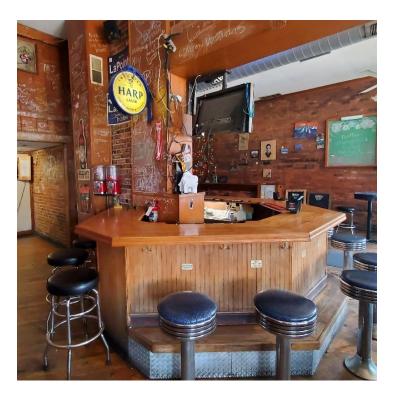

For Sale
2,720 SF
Business Opportunity



# 564 South High Street

Columbus, Ohio 43215

### **Property Features**

- 2.720 SF
- Business For Sale Only
- Located Near German Village
- Fully Equipped Bar/Restaurant with D5 & D6 License
- Outdoor Seating Available
- Signage Opportunities
- Built-in 1920, Fully Renovated in 2011
- 21,401 VPD (2023)
- Do Not Disturb Employees

Sale Price: \$600,000



For more information:

#### Dan Sheeran

614 629 5216 • dsheeran@ohioequities.com

#### Dan Sheeran, Jr.

614 629 5228 • djsheeran@ohioequities.com

#### Mike Semon

614 629 5217 • msemon@ohioequities.com



NAI Ohio Equities | 605 S Front Street Suite 200, Columbus, OH 43215 | +1 614 224 2400



## For Sale 2,720 SF Interior Photographs











### For Sale 2,720 SF Retailer Map







## For Sale 2,720 SF Locations Map









### For Sale 2,720 SF Demographics Map



| POPULATION           | 1 MILE    | 3 MILES   | 5 MILES   |
|----------------------|-----------|-----------|-----------|
| Total Population     | 13,252    | 112,003   | 320,894   |
| Average Age          | 35.8      | 34.0      | 33.9      |
| Average Age (Male)   | 36.4      | 34.4      | 33.4      |
| Average Age (Female) | 33.5      | 34.3      | 34.7      |
|                      |           |           |           |
| HOUSEHOLDS & INCOME  | 1 MILE    | 3 MILES   | 5 MILES   |
| Total Households     | 9,001     | 61,355    | 147,495   |
| # of Persons per HH  | 1.5       | 1.8       | 2.2       |
| Average HH Income    | \$91,962  | \$59,513  | \$6