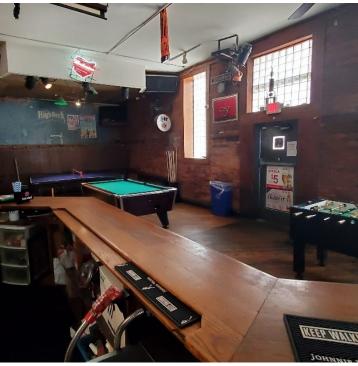

For Sale
2,720 SF
Business Opportunity



# 564 South High Street

Columbus, Ohio 43215

### **Property Features**

- 2.720 SF
- Business For Sale Only
- Located Near German Village
- Fully Equipped Bar/Restaurant with D5 & D6 License
- Outdoor Seating Available
- Signage Opportunities
- Built-in 1920, Fully Renovated in 2011
- 21,401 VPD (2023)
- Do Not Disturb Employees

Sale Price: \$600,000



For more information:

#### Dan Sheeran

614 629 5216 • dsheeran@ohioequities.com

#### Dan Sheeran, Jr.

614 629 5228 • djsheeran@ohioequities.com

#### Mike Semon

614 629 5217 • msemon@ohioequities.com



NAI Ohio Equities | 605 S Front Street Suite 200, Columbus, OH 43215 | +1 614 224 2400



## For Sale 2,720 SF Interior Photographs











### For Sale 2,720 SF Retailer Map







## For Sale 2,720 SF Locations Map









### For Sale 2,720 SF Demographics Map



| POPULATION           | 1 MILE    | 3 MILES   | 5 MILES   |
|----------------------|-----------|-----------|-----------|
| Total Population     | 13,252    | 112,003   | 320,894   |
| Average Age          | 35.8      | 34.0      | 33.9      |
| Average Age (Male)   | 36.4      | 34.4      | 33.4      |
| Average Age (Female) | 33.5      | 34.3      | 34.7      |
|                      |           |           |           |
| HOUSEHOLDS & INCOME  | 1 MILE    | 3 MILES   | 5 MILES   |
| Total Households     | 9,001     | 61,355    | 147,495   |
| # of Persons per HH  | 1.5       | 1.8       | 2.2       |
| Average HH Income    | \$91,962  | \$59,513  | \$61,88