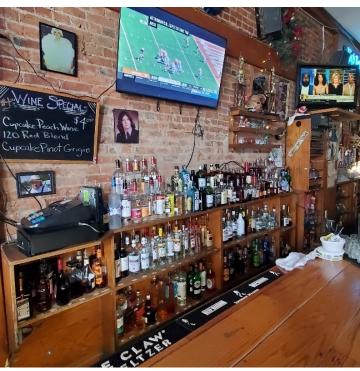

For Sale
2,720 SF
Business Opportunity



# 564 South High Street

Columbus, Ohio 43215

### **Property Features**

- 2.720 SF
- Business For Sale Only
- Located Near German Village
- Fully Equipped Bar/Restaurant with D5 & D6 License
- Outdoor Seating Available
- Signage Opportunities
- Built-in 1920, Fully Renovated in 2011
- 21,401 VPD (2023)
- Do Not Disturb Employees

Sale Price: \$600,000



For more information:

#### Dan Sheeran

614 629 5216 • dsheeran@ohioequities.com

#### Dan Sheeran, Jr.

614 629 5228 • djsheeran@ohioequities.com

#### Mike Semon

614 629 5217 • msemon@ohioequities.com



NAI Ohio Equities | 605 S Front Street Suite 200, Columbus, OH 43215 | +1 614 224 2400



## For Sale 2,720 SF Interior Photographs











### For Sale 2,720 SF Retailer Map







## For Sale 2,720 SF Locations Map









### For Sale 2,720 SF Demographics Map



| POPULATION           | 1 MILE    | 3 MILES   | 5 MILES   |
|----------------------|-----------|-----------|-----------|
| Total Population     | 13,252    | 112,003   | 320,894   |
| Average Age          | 35.8      | 34.0      | 33.9      |
| Average Age (Male)   | 36.4      | 34.4      | 33.4      |
| Average Age (Female) | 33.5      | 34.3      | 34.7      |
|                      |           |           |           |
| HOUSEHOLDS & INCOME  | 1 MILE    | 3 MILES   | 5 MILES   |
| Total Households     | 9,001     | 61,355    | 147,495   |
| # of Persons per HH  | 1.5       | 1.8       | 2.2       |
| Average HH Income    | \$91,962  | \$59,513  | \$61,