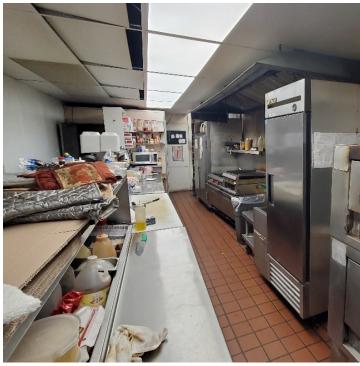

For Sale
2,720 SF
Business Opportunity



# 564 South High Street

Columbus, Ohio 43215

### **Property Features**

- 2.720 SF
- Business For Sale Only
- Located Near German Village
- Fully Equipped Bar/Restaurant with D5 & D6 License
- Outdoor Seating Available
- Signage Opportunities
- Built-in 1920, Fully Renovated in 2011
- 21,401 VPD (2023)
- Do Not Disturb Employees

Sale Price: \$600,000



For more information:

#### Dan Sheeran

614 629 5216 • dsheeran@ohioequities.com

#### Dan Sheeran, Jr.

614 629 5228 • djsheeran@ohioequities.com

#### Mike Semon

614 629 5217 • msemon@ohioequities.com



NAI Ohio Equities | 605 S Front Street Suite 200, Columbus, OH 43215 | +1 614 224 2400



## For Sale 2,720 SF Interior Photographs











### For Sale 2,720 SF Retailer Map







## For Sale 2,720 SF Locations Map









### For Sale 2,720 SF Demographics Map



| POPULATION           | 1 MILE    | 3 MILES   | 5 MILES   |
|----------------------|-----------|-----------|-----------|
| Total Population     | 13,252    | 112,003   | 320,894   |
| Average Age          | 35.8      | 34.0      | 33.9      |
| Average Age (Male)   | 36.4      | 34.4      | 33.4      |
| Average Age (Female) | 33.5      | 34.3      | 34.7      |
|                      |           |           |           |
| HOUSEHOLDS & INCOME  | 1 MILE    | 3 MILES   | 5 MILES   |
| Total Households     | 9,001     | 61,355    | 147,495   |
| # of Persons per HH  | 1.5       | 1.8       | 2.2       |
| Average HH Income    | \$91,962  | \$59,513  | \$61,885