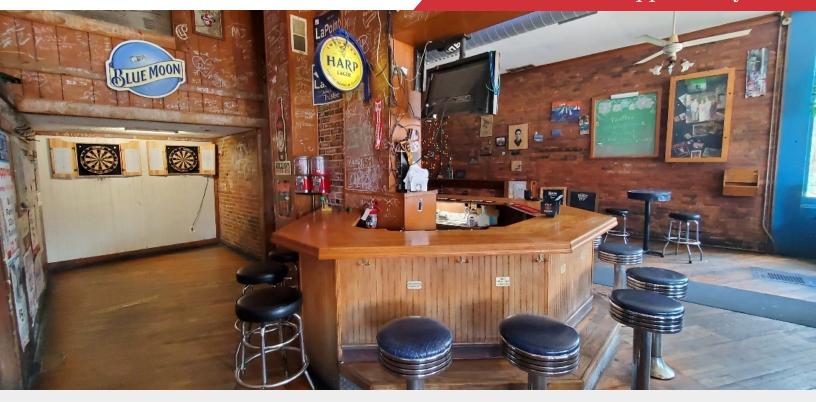

For Sale
2,720 SF
Business Opportunity



# 564 South High Street

Columbus, Ohio 43215

### **Property Features**

- 2.720 SF
- Business For Sale Only
- Located Near German Village
- Fully Equipped Bar/Restaurant with D5 & D6 License
- Outdoor Seating Available
- Signage Opportunities
- Built-in 1920, Fully Renovated in 2011
- 21,401 VPD (2023)
- Do Not Disturb Employees

Sale Price: \$600,000



For more information:

#### Dan Sheeran

614 629 5216 • dsheeran@ohioequities.com

#### Dan Sheeran, Jr.

614 629 5228 • djsheeran@ohioequities.com

#### Mike Semon

614 629 5217 • msemon@ohioequities.com



NAI Ohio Equities | 605 S Front Street Suite 200, Columbus, OH 43215 | +1 614 224 2400



## For Sale 2,720 SF Interior Photographs











### For Sale 2,720 SF Retailer Map







## For Sale 2,720 SF Locations Map









##