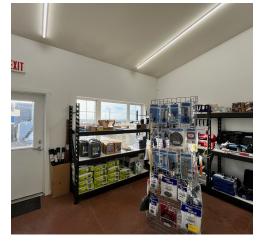

#### PROPERTY DESCRIPTION

3,850 square foot retail space available for lease located on Huffine Lane. This prime location offers exceptional exposure to the numerous cars passing by each day. Inside, you'll find a well-designed open layout with appealing finishes and an abundance of natural light. Storage area with overhead garage door on the south side of the unit provides added convenience. Paved parking lot with ample space for customers.