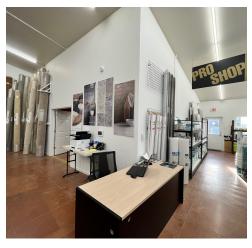

#### PROPERTY DESCRIPTION

3,850 square foot retail space available for lease located on Huffine Lane. This prime location offers exceptional exposure to the numerous cars passing by each day. Inside, you'll find a well-designed open layout with appealing finishes and an abundance of natural light. Storage area with overhead garage door on the south side of the unit provides added convenience. Paved parking lot with ample space for customers.