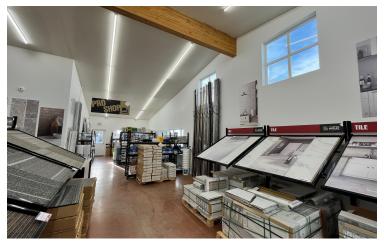

#### PROPERTY DESCRIPTION

3,850 square foot retail space available for lease located on Huffine Lane. This prime location offers exceptional exposure to the numerous cars passing by each day. Inside, you'll find a well-designed open layout with appealing finishes and an abundance of natural light. Storage area with overhead garage door on the south side of the unit provides added convenience. Paved parking lot with ample space for customers.