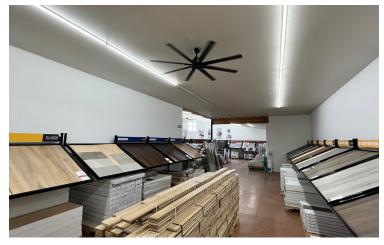

#### PROPERTY DESCRIPTION

3,850 square foot retail space available for lease located on Huffine Lane. This prime location offers exceptional exposure to the numerous cars passing by each day. Inside, you'll find a well-designed open layout with appealing finishes and an abundance of natural light. Storage area with overhead garage door on the south side of the unit provides added convenience. Paved parking lot with ample space for customers.