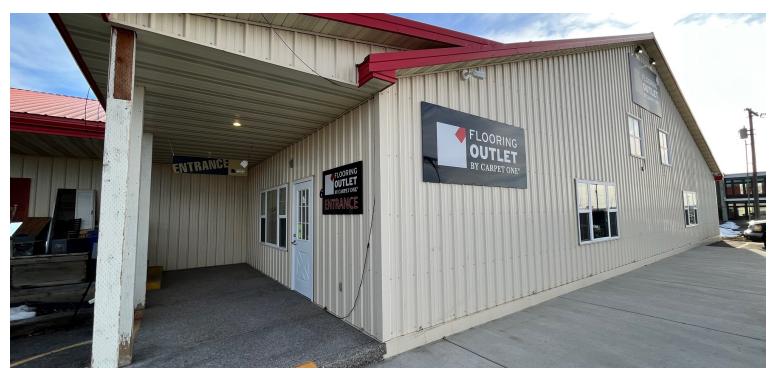

#### PROPERTY DESCRIPTION

3,850 square foot retail space available for lease located on Huffine Lane. This prime location offers exceptional exposure to the numerous cars passing by each day. Inside, you'll find a well-designed open layout with appealing finishes and an abundance of natural light. Storage area with overhead garage door on the south side of the unit provides added convenience. Paved parking lot with ample space for customers.