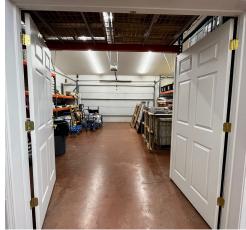

#### PROPERTY DESCRIPTION

3,850 square foot retail space available for lease located on Huffine Lane. This prime location offers exceptional exposure to the numerous cars passing by each day. Inside, you'll find a well-designed open layout with appealing finishes and an abundance of natural light. Storage area with overhead garage door on the south side of the unit provides added convenience. Paved parking lot with ample space for customers.