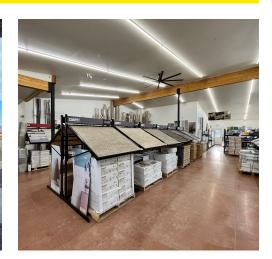

#### PROPERTY DESCRIPTION

3,850 square foot retail space available for lease located on Huffine Lane. This prime location offers exceptional exposure to the numerous cars passing by each day. Inside, you'll find a well-designed open layout with appealing finishes and an abundance of natural light. Storage area with overhead garage door on the south side of the unit provides added convenience. Paved parking lot with ample space for customers.