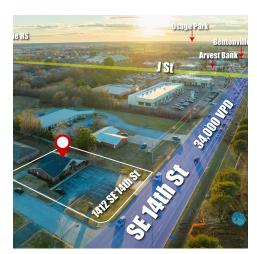

## 1412 SE 14TH ST

Bentonville, AR 72712

#### PROPERTY DESCRIPTION

+/- 3,104 SF office/medical office for lease right across from the New Walmart World HQ, which encompasses 350 acres. ARDOT reports over 34,000 vehicles per day traverse the already arterial 14th St roadway, with traffic volume forecasted to increase upon the completion of the planned 6 lane road expansion and launch of the new Walmart World HQ in 2025. This property includes a reception area, 9 exam rooms/offices, 2 restrooms, and a breakroom. There are 12 parking spaces, 2 entry/exit doors, keyless entry at the back door, fire extinguishers, illuminated exit signs, flood lights, and wired for sound. Under the current R-O zoning, allowable uses include, Licensed Child Care Center, Funeral Home. Financial Institution, Medical Services. Governmental Services Facility, Library, Cultural studio and more. Situated less than 1 mile from I-49, the main interstate system that cuts through all of Northwest Arkansas, which sees around 94,000 VPD!