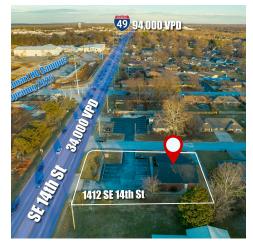

## 1412 SE 14TH ST

Bentonville, AR 72712

#### PROPERTY DESCRIPTION

+/- 3,104 SF office/medical office for lease right across from the New Walmart World HQ, which encompasses 350 acres. ARDOT reports over 34,000 vehicles per day traverse the already arterial 14th St roadway, with traffic volume forecasted to increase upon the completion of the planned 6 lane road expansion and launch of the new Walmart World HQ in 2025. This property includes a reception area, 9 exam rooms/offices, 2 restrooms, and a breakroom. There are 12 parking spaces, 2 entry/exit doors, keyless entry at the back door, fire extinguishers, illuminated exit signs, flood lights, and wired for sound. Under the current R-O zoning, allowable uses include, Licensed Child Care Center, Funeral Home. Financial Institution, Medical Services. Governmental Services Facility, Library, Cultural studio and more. Situated less than 1 mile from I-49, the main interstate system that cuts through all of Northwest Arkansas, which sees around 94,000 VPD!