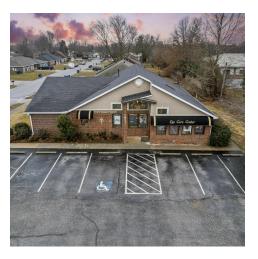

## 1412 SE 14TH ST

Bentonville, AR 72712

#### PROPERTY DESCRIPTION

+/- 3,104 SF office/medical office for lease right across from the New Walmart World HQ, which encompasses 350 acres. ARDOT reports over 34,000 vehicles per day traverse the already arterial 14th St roadway, with traffic volume forecasted to increase upon the completion of the planned 6 lane road expansion and launch of the new Walmart World HQ in 2025. This property includes a reception area, 9 exam rooms/offices, 2 restrooms, and a breakroom. There are 12 parking spaces, 2 entry/exit doors, keyless entry at the back door, fire extinguishers, illuminated exit signs, flood lights, and wired for sound. Under the current R-O zoning, allowable uses include, Licensed Child Care Center, Funeral Home. Financial Institution, Medical Services. Governmental Services Facility, Library, Cultural studio and more. Situated less than 1 mile from I-49, the main interstate system that cuts through all of Northwest Arkansas, which sees around 94,000 VPD!