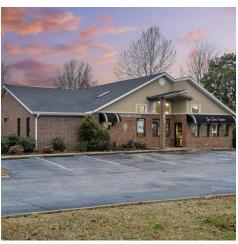

## 1412 SE 14TH ST

Bentonville, AR 72712

#### PROPERTY DESCRIPTION

+/- 3,104 SF office/medical office for lease right across from the New Walmart World HQ, which encompasses 350 acres. ARDOT reports over 34,000 vehicles per day traverse the already arterial 14th St roadway, with traffic volume forecasted to increase upon the completion of the planned 6 lane road expansion and launch of the new Walmart World HQ in 2025. This property includes a reception area, 9 exam rooms/offices, 2 restrooms, and a breakroom. There are 12 parking spaces, 2 entry/exit doors, keyless entry at the back door, fire extinguishers, illuminated exit signs, flood lights, and wired for sound. Under the current R-O zoning, allowable uses include, Licensed Child Care Center, Funeral Home. Financial Institution, Medical Services. Governmental Services Facility, Library, Cultural studio and more. Situated less than 1 mile from I-49, the main interstate system that cuts through all of Northwest Arkansas, which sees around 94,000 VPD!