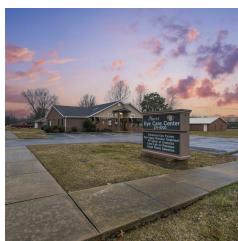

## 1412 SE 14TH ST

Bentonville, AR 72712

#### PROPERTY DESCRIPTION

+/- 3,104 SF office/medical office for lease right across from the New Walmart World HQ, which encompasses 350 acres. ARDOT reports over 34,000 vehicles per day traverse the already arterial 14th St roadway, with traffic volume forecasted to increase upon the completion of the planned 6 lane road expansion and launch of the new Walmart World HQ in 2025. This property includes a reception area, 9 exam rooms/offices, 2 restrooms, and a breakroom. There are 12 parking spaces, 2 entry/exit doors, keyless entry at the back door, fire extinguishers, illuminated exit signs, flood lights, and wired for sound. Under the current R-O zoning, allowable uses include, Licensed Child Care Center, Funeral Home. Financial Institution, Medical Services. Governmental Services Facility, Library, Cultural studio and more. Situated less than 1 mile from I-49, the main interstate system that cuts through all of Northwest Arkansas, which sees around 94,000 VPD!