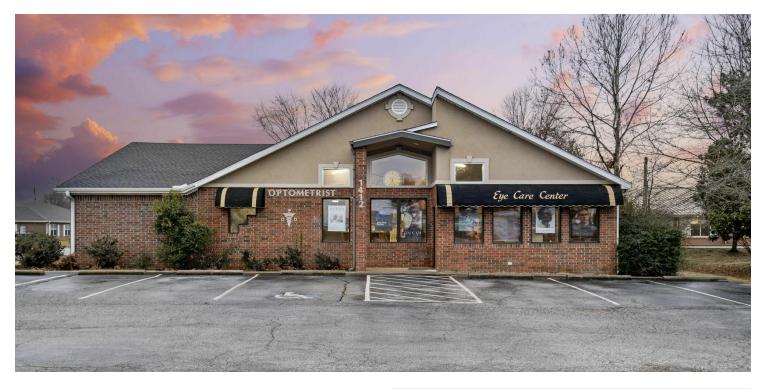

## 1412 SE 14TH ST

Bentonville, AR 72712

#### PROPERTY DESCRIPTION

+/- 3,104 SF office/medical office for lease right across from the New Walmart World HQ, which encompasses 350 acres. ARDOT reports over 34,000 vehicles per day traverse the already arterial 14th St roadway, with traffic volume forecasted to increase upon the completion of the planned 6 lane road expansion and launch of the new Walmart World HQ in 2025. This property includes a reception area, 9 exam rooms/offices, 2 restrooms, and a breakroom. There are 12 parking spaces, 2 entry/exit doors, keyless entry at the back door, fire extinguishers, illuminated exit signs, flood lights, and wired for sound. Under the current R-O zoning, allowable uses include, Licensed Child Care Center, Funeral Home. Financial Institution, Medical Services. Governmental Services Facility, Library, Cultural studio and more. Situated less than 1 mile from I-49, the main interstate system that cuts through all of Northwest Arkansas, which sees around 94,000 VPD!