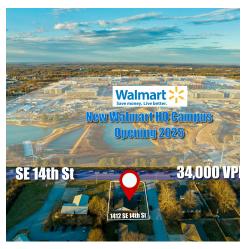

## 1412 SE 14TH ST

Bentonville, AR 72712

#### PROPERTY DESCRIPTION

+/- 3,104 SF office/medical office for lease right across from the New Walmart World HQ, which encompasses 350 acres. ARDOT reports over 34,000 vehicles per day traverse the already arterial 14th St roadway, with traffic volume forecasted to increase upon the completion of the planned 6 lane road expansion and launch of the new Walmart World HQ in 2025. This property includes a reception area, 9 exam rooms/offices, 2 restrooms, and a breakroom. There are 12 parking spaces, 2 entry/exit doors, keyless entry at the back door, fire extinguishers, illuminated exit signs, flood lights, and wired for sound. Under the current R-O zoning, allowable uses include, Licensed Child Care Center, Funeral Home. Financial Institution, Medical Services. Governmental Services Facility, Library, Cultural studio and more. Situated less than 1 mile from I-49, the main interstate system that cuts through all of Northwest Arkansas, which sees around 94,000 VPD!