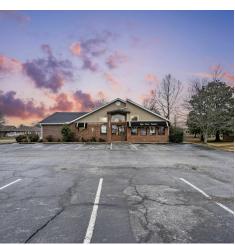

## 1412 SE 14TH ST

Bentonville, AR 72712

#### PROPERTY DESCRIPTION

+/- 3,104 SF office/medical office for lease right across from the New Walmart World HQ, which encompasses 350 acres. ARDOT reports over 34,000 vehicles per day traverse the already arterial 14th St roadway, with traffic volume forecasted to increase upon the completion of the planned 6 lane road expansion and launch of the new Walmart World HQ in 2025. This property includes a reception area, 9 exam rooms/offices, 2 restrooms, and a breakroom. There are 12 parking spaces, 2 entry/exit doors, keyless entry at the back door, fire extinguishers, illuminated exit signs, flood lights, and wired for sound. Under the current R-O zoning, allowable uses include, Licensed Child Care Center, Funeral Home. Financial Institution, Medical Services. Governmental Services Facility, Library, Cultural studio and more. Situated less than 1 mile from I-49, the main interstate system that cuts through all of Northwest Arkansas, which sees around 94,000 VPD!