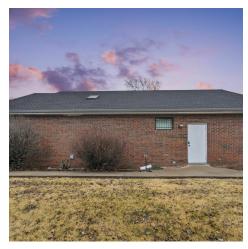

## 1412 SE 14TH ST

Bentonville, AR 72712

#### PROPERTY DESCRIPTION

+/- 3,104 SF office/medical office for lease right across from the New Walmart World HQ, which encompasses 350 acres. ARDOT reports over 34,000 vehicles per day traverse the already arterial 14th St roadway, with traffic volume forecasted to increase upon the completion of the planned 6 lane road expansion and launch of the new Walmart World HQ in 2025. This property includes a reception area, 9 exam rooms/offices, 2 restrooms, and a breakroom. There are 12 parking spaces, 2 entry/exit doors, keyless entry at the back door, fire extinguishers, illuminated exit signs, flood lights, and wired for sound. Under the current R-O zoning, allowable uses include, Licensed Child Care Center, Funeral Home. Financial Institution, Medical Services. Governmental Services Facility, Library, Cultural studio and more. Situated less than 1 mile from I-49, the main interstate system that cuts through all of Northwest Arkansas, which sees around 94,000 VPD!