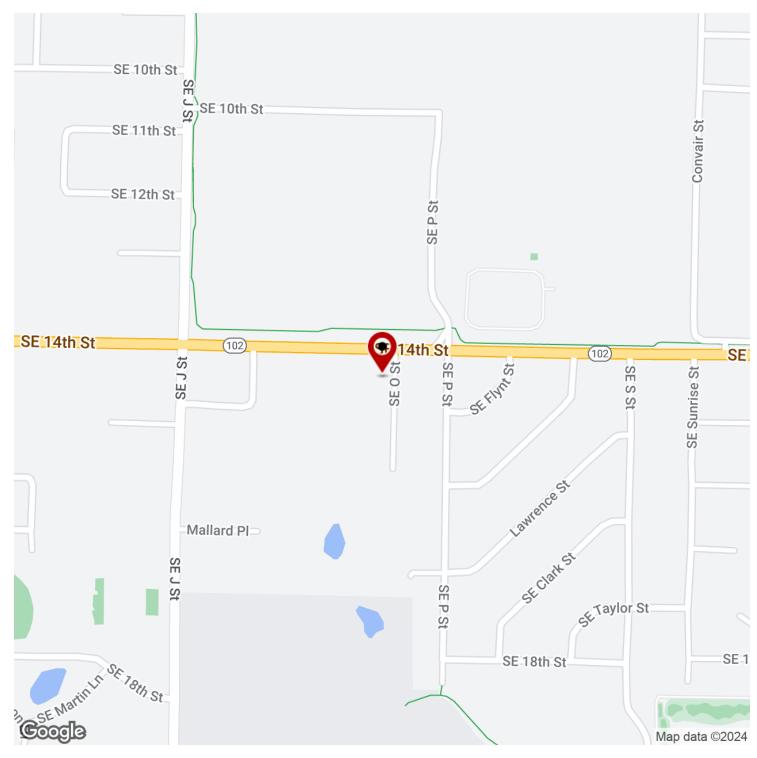

#### PROPERTY DESCRIPTION

+/- 3,104 SF office/medical office for lease right across from the New Walmart World HQ, which encompasses 350 acres. ARDOT reports over 34,000 vehicles per day traverse the already arterial 14th St roadway, with traffic volume forecasted to increase upon the completion of the planned 6 lane road expansion and launch of the new Walmart World HQ in 2025. This property includes a reception area, 9 exam rooms/offices, 2 restrooms, and a breakroom. There are 12 parking spaces, 2 entry/exit doors, keyless entry at the back door, fire extinguishers, illuminated exit signs, flood lights, and wired for sound. Under the current R-O zoning, allowable uses include, Licensed Child Care Center, Funeral Home. Financial Institution, Medical Services. Governmental Services Facility, Library, Cultural studio and more. Situated less than 1 mile from I-49, the main interstate system that cuts through all of Northwest Arkansas, which sees around 94,000 VPD!