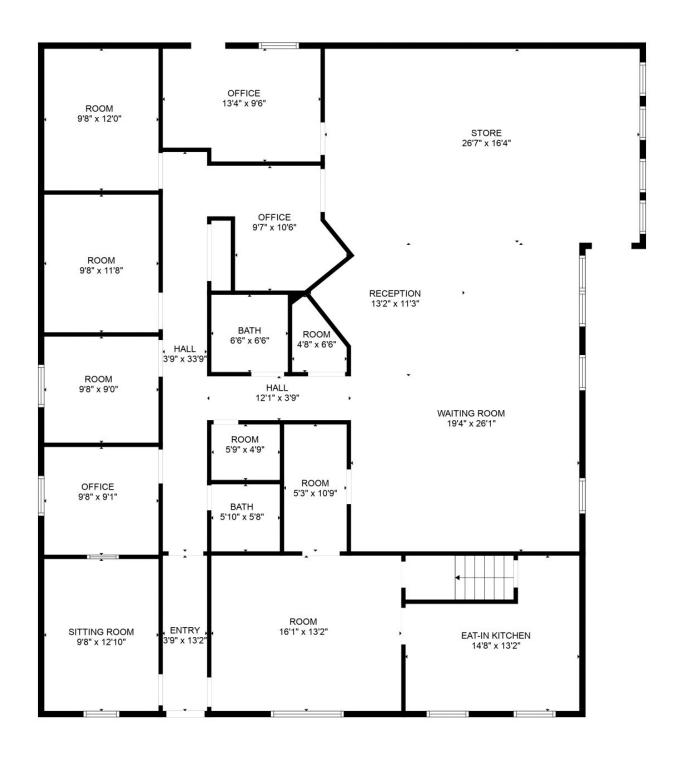

#### PROPERTY DESCRIPTION

+/- 3,104 SF office/medical office for lease right across from the New Walmart World HQ, which encompasses 350 acres. ARDOT reports over 34,000 vehicles per day traverse the already arterial 14th St roadway, with traffic volume forecasted to increase upon the completion of the planned 6 lane road expansion and launch of the new Walmart World HQ in 2025. This property includes a reception area, 9 exam rooms/offices, 2 restrooms, and a breakroom. There are 12 parking spaces, 2 entry/exit doors, keyless entry at the back door, fire extinguishers, illuminated exit signs, flood lights, and wired for sound. Under the current R-O zoning, allowable uses include, Licensed Child Care Center, Funeral Home. Financial Institution, Medical Services. Governmental Services Facility, Library, Cultural studio and more. Situated less than 1 mile from I-49, the main interstate system that cuts through all of Northwest Arkansas, which sees around 94,000 VPD!