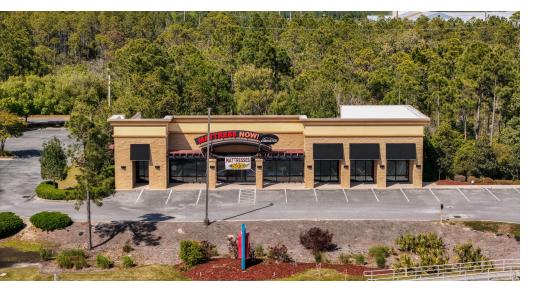

#### **PROPERTY DESCRIPTION**

11770 Panama City Beach Parkway is a highly visible, freestanding retail building a large, open showroom. It has an attractive stucco façade with large storefront windows. The property enjoys a prominent position and excellent visibility along Panama City Beach Parkway, Panama City Beach's premier commercial corridor. Additionally, it is easily accessible from the turn lane on Panama City Beach Parkway in front of the property or from Alf Coleman Road, providing full and convenient vehicle access. Daily traffic counts are approximately 54,000 +/- vehicles per day. 2024 Estimated Operating Expenses (OpEx) \$8.44/SF. For Additional information contact Kevin Wattenbarger, CCIM -kevin@kwa-cre.com or (850)913-9133 [voice or text].

#### **PROPERTY HIGHLIGHTS**

- 4,100 +/- SF Freestanding Building
- Panama City Beach Parkway Location
- Excellent Visibility & Attractive Retail Building
- Full Access & Cross Easement Access with Ameris Bank
- Traffic Counts: 54,000 +/- VPD
- Directly Across from Lowe's