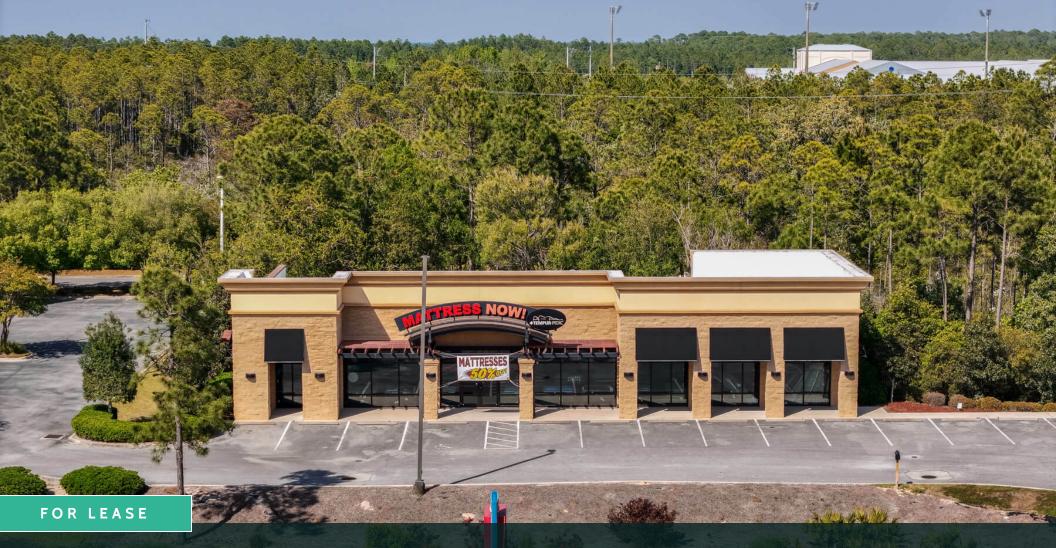

#### **PROPERTY DESCRIPTION**

11770 Panama City Beach Parkway is a highly visible, freestanding retail building a large, open showroom. It has an attractive stucco façade with large storefront windows. The property enjoys a prominent position and excellent visibility along Panama City Beach Parkway, Panama City Beach's premier commercial corridor. Additionally, it is easily accessible from the turn lane on Panama City Beach Parkway in front of the property or from Alf Coleman Road, providing full and convenient vehicle access. Daily traffic counts are approximately 54,000 +/- vehicles per day. 2024 Estimated Operating Expenses (OpEx) \$8.44/SF. For Additional information contact Kevin Wattenbarger, CCIM -kevin@kwa-cre.com or (850)913-9133 [voice or text].

#### **PROPERTY HIGHLIGHTS**

- 4,100 +/- SF Freestanding Building
- Panama City Beach Parkway Location
- Excellent Visibility & Attractive Retail Building
- Full Access & Cross Easement Access with Ameris Bank
- Traffic Counts: 54,000 +/- VPD
- Directly Across from Lowe's