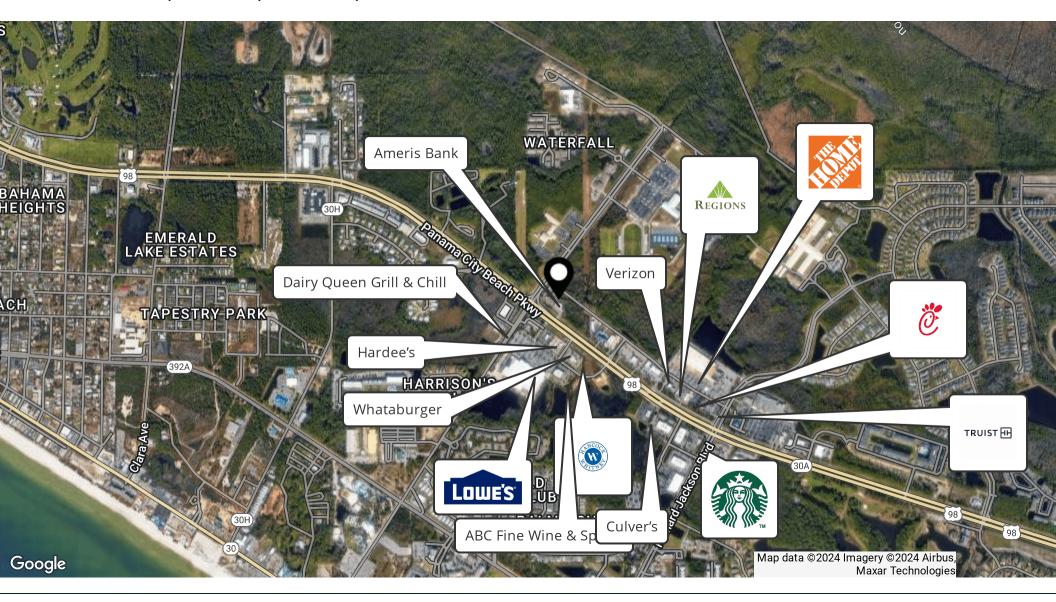

#### **PROPERTY DESCRIPTION**

11770 Panama City Beach Parkway is a highly visible, freestanding retail building a large, open showroom. It has an attractive stucco façade with large storefront windows. The property enjoys a prominent position and excellent visibility along Panama City Beach Parkway, Panama City Beach's premier commercial corridor. Additionally, it is easily accessible from the turn lane on Panama City Beach Parkway in front of the property or from Alf Coleman Road, providing full and convenient vehicle access. Daily traffic counts are approximately 54,000 +/- vehicles per day. 2024 Estimated Operating Expenses (OpEx) \$8.44/SF. For Additional information contact Kevin Wattenbarger, CCIM -kevin@kwa-cre.com or (850)913-9133 [voice or text].

#### **PROPERTY HIGHLIGHTS**

- 4,100 +/- SF Freestanding Building
- Panama City Beach Parkway Location
- Excellent Visibility & Attractive Retail Building
- Full Access & Cross Easement Access with Ameris Bank
- Traffic Counts: 54,000 +/- VPD
- Directly Across from Lowe's