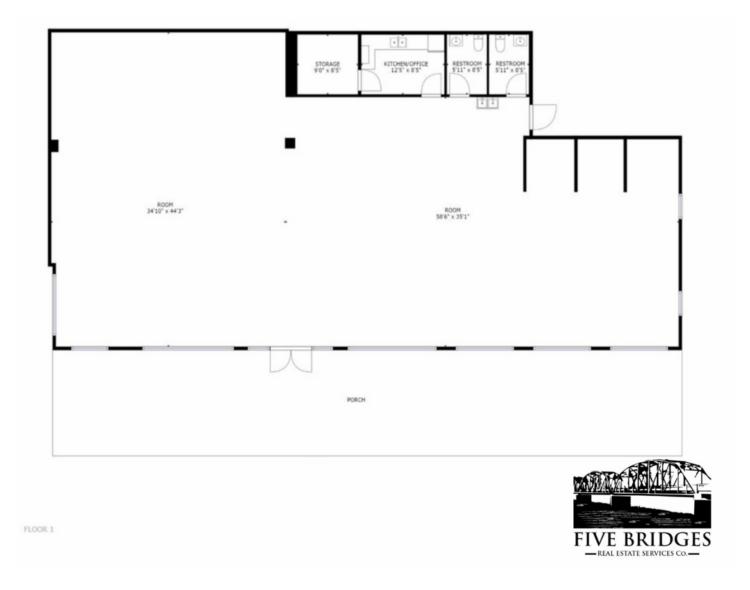

#### **OFFERING SUMMARY**

| Lease Rate:    | \$30.00 SF/yr (NNN) |
|----------------|---------------------|
| Available SF:  | 4,074 SF            |
| Lot Size:      | 0.739 Acres         |
| Building Size: | 4,074 SF            |

#### **PROPERTY HIGHLIGHTS**

- 4,100 +/- SF Freestanding Building
- Panama City Beach Parkway Location
- Excellent Visibility & Attractive Retail Building
- Full Access & Cross Easement Access with Ameris Bank
- Traffic Counts: 54,000 +/- VPD
- Directly Across from Lowe's