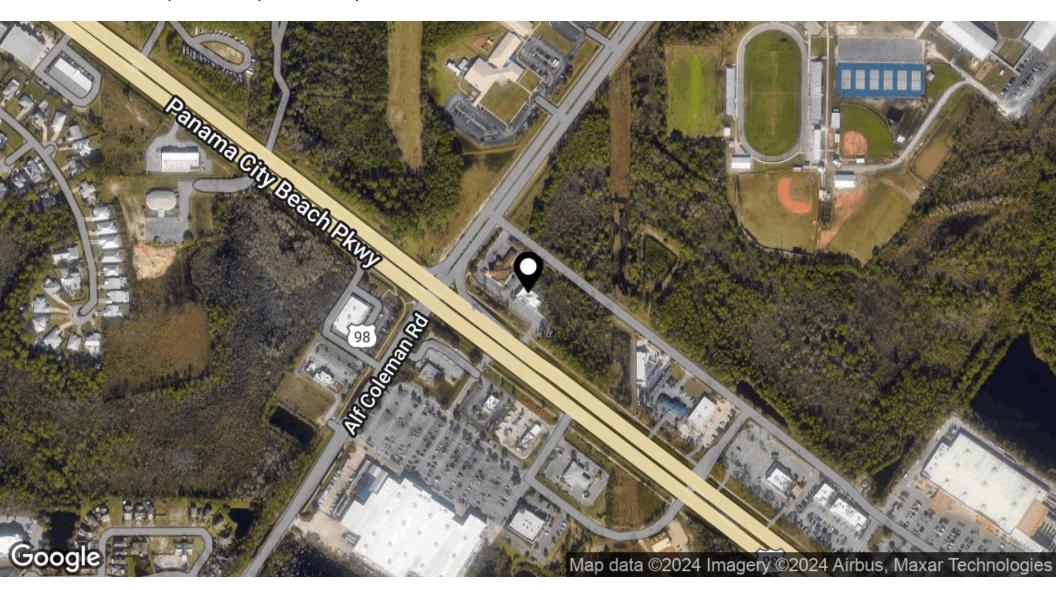

#### **PROPERTY DESCRIPTION**

11770 Panama City Beach Parkway is a highly visible, freestanding retail building a large, open showroom. It has an attractive stucco façade with large storefront windows. The property enjoys a prominent position and excellent visibility along Panama City Beach Parkway, Panama City Beach's premier commercial corridor. Additionally, it is easily accessible from the turn lane on Panama City Beach Parkway in front of the property or from Alf Coleman Road, providing full and convenient vehicle access. Daily traffic counts are approximately 54,000 +/- vehicles per day. 2024 Estimated Operating Expenses (OpEx) \$8.44/SF. For Additional information contact Kevin Wattenbarger, CCIM -kevin@kwa-cre.com or (850)913-9133 [voice or text].

#### **PROPERTY HIGHLIGHTS**

- 4,100 +/- SF Freestanding Building
- Panama City Beach Parkway Location
- Excellent Visibility & Attractive Retail Building
- Full Access & Cross Easement Access with Ameris Bank
- Traffic Counts: 54,000 +/- VPD
- Directly Across from Lowe's