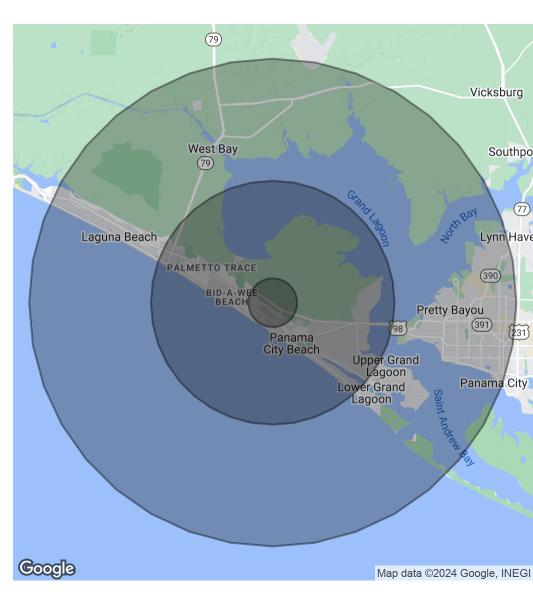

| DEMOGRAPHICS      | 1 MILE   | 5 MILES  | 10 MILES |
|-------------------|----------|----------|----------|
| Total Households  | 2,587    | 25,194   | 55,725   |
| Total Population  | 2,520    | 28,232   | 78,996   |
| Average HH Income | \$29,258 | \$39,244 | \$47,834 |

| POPULATION           | 1 MILE | 5 MILES | 10 MILES |
|----------------------|--------|---------|----------|
| Total Population     | 2,520  | 28,232  | 78,996   |
| Average Age          | 42.6   | 41.5    | 42.1     |
| Average Age (Male)   | 36.0   | 38.8    | 39.5     |
| Average Age (Female) | 45.4   | 44.1    | 44.9     |

| HOUSEHOLDS & INCOME | 1 MILE    | 5 MILES   | 10 MILES  |
|---------------------|-----------|-----------|-----------|
| Total Households    | 2,587     | 25,194    | 55,725    |
| # of Persons per HH | 1.0       | 1.1       | 1.4       |
| Average HH Income   | \$29,258  | \$39,244  | \$47,834  |
| Average House Value | \$224,432 | \$249,810 | \$220,436 |