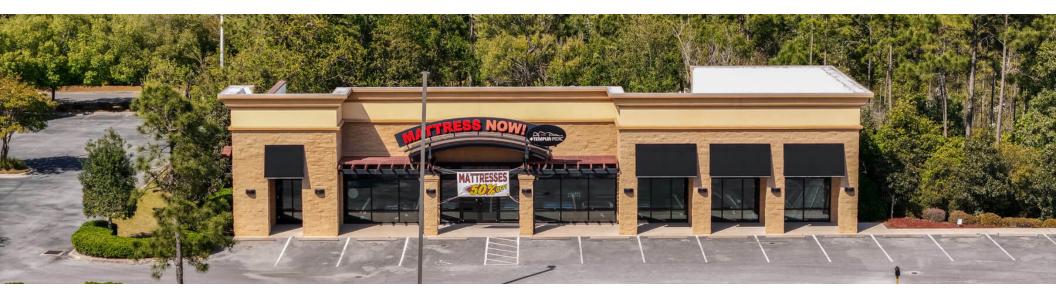

#### **PROPERTY DESCRIPTION**

11770 Panama City Beach Parkway is a highly visible, freestanding retail building a large, open showroom. It has an attractive stucco façade with large storefront windows. The property enjoys a prominent position and excellent visibility along Panama City Beach Parkway, Panama City Beach's premier commercial corridor. Additionally, it is easily accessible from the turn lane on Panama City Beach Parkway in front of the property or from Alf Coleman Road, providing full and convenient vehicle access. Daily traffic counts are approximately 54,000 +/- vehicles per day. 2024 Estimated Operating Expenses (OpEx) \$8.44/SF. For Additional information contact Kevin Wattenbarger, CCIM -kevin@kwa-cre.com or (850)913-9133 [voice or text].

#### **PROPERTY HIGHLIGHTS**

- 4,100 +/- SF Freestanding Building
- Panama City Beach Parkway Location
- Excellent Visibility & Attractive Retail Building
- Full Access & Cross Easement Access with Ameris Bank
- Traffic Counts: 54,000 +/- VPD
- Directly Across from Lowe's