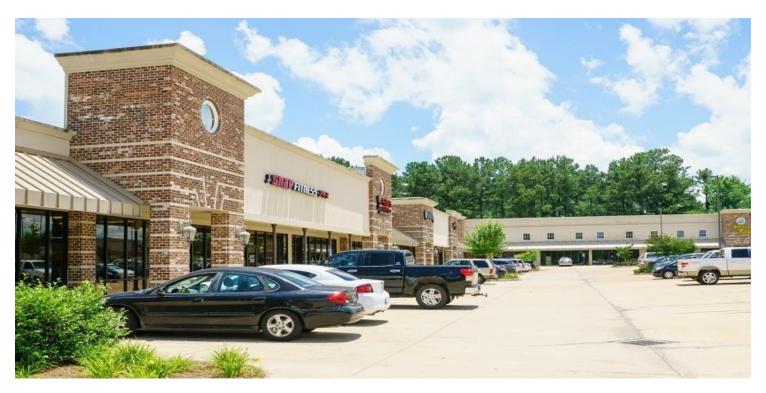

#### PROPERTY DESCRIPTION

Introducing 7048 Old Canton Rd, Ridgeland, MS, 39157. This prime property offers a modern, flexible space for lease, perfect for businesses seeking a prominent location. Boasting ample parking, high visibility, and a versatile layout, it's an ideal canvas for retail, office, or service providers. The property's strategic positioning provides easy access for clientele and staff, ensuring convenience and accessibility. With its attractive façade and adaptable interior, this property presents an outstanding opportunity for businesses to establish themselves in a thriving commercial hub. Discover the ideal setting to elevate your business at 7048 Old Canton Rd.

#### PROPERTY HIGHLIGHTS

- - Modern, versatile space for lease
- - Ample parking for tenants and clientele
- - High visibility in a prime location
- - Flexible layout suitable for various business types