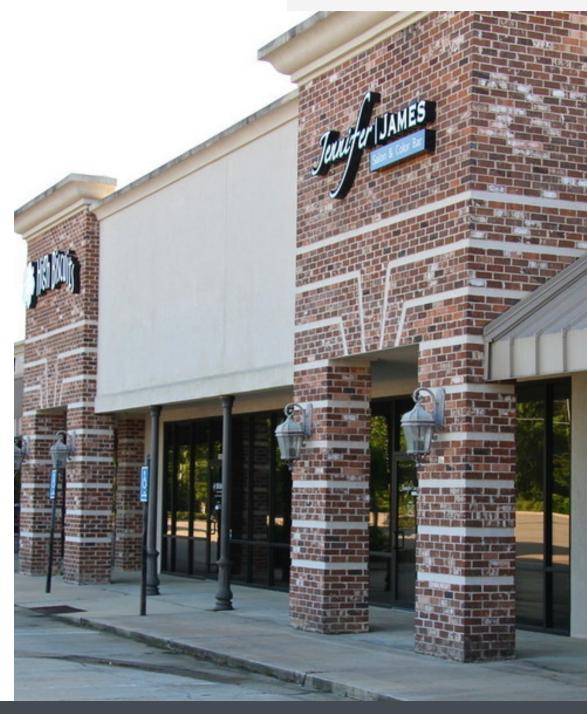

#### PROPERTY DESCRIPTION

Introducing 7048 Old Canton Rd, Ridgeland, MS, 39157. This prime property offers a modern, flexible space for lease, perfect for businesses seeking a prominent location. Boasting ample parking, high visibility, and a versatile layout, it's an ideal canvas for retail, office, or service providers. The property's strategic positioning provides easy access for clientele and staff, ensuring convenience and accessibility. With its attractive façade and adaptable interior, this property presents an outstanding opportunity for businesses to establish themselves in a thriving commercial hub. Discover the ideal setting to elevate your business at 7048 Old Canton Rd.

#### PROPERTY HIGHLIGHTS

- - Modern, versatile space for lease
- - Ample parking for tenants and clientele
- - High visibility in a prime location
- - Flexible layout suitable for various business types