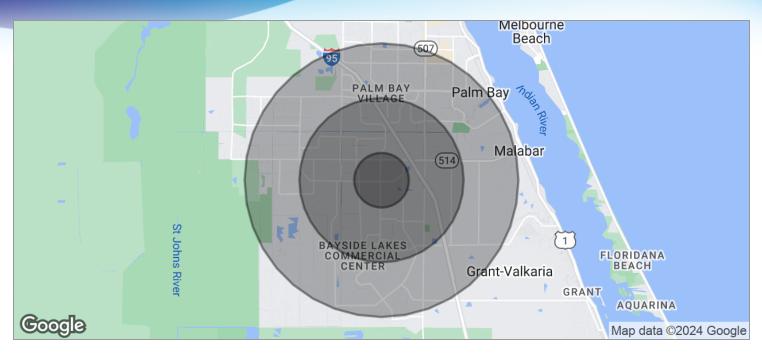

# **DEMOGRAPHICS MAP**

Retail at the Center of SE Palm Bay • 3565 Jupiter Blvd SE Palm Bay, FL 32909

| POPULATION                              | I MILE       | 3 MILES       | 5 MILES       |  |
|-----------------------------------------|--------------|---------------|---------------|--|
| TOTAL POPULATION                        | 4,904        | 44,437        | 107,509       |  |
| MEDIAN AGE                              | 38.5         | 39.5          | 39.9          |  |
| MEDIAN AGE (MALE)                       | 37.7         | 37.8          | 37.6          |  |
| MEDIAN AGE (FEMALE)                     | 38.9         | 41.3          | 42.0          |  |
| HOUSEHOLDS & INCOME                     | I MILE       | 3 MILES       | 5 MILES       |  |
|                                         |              |               |               |  |
| TOTAL HOUSEHOLDS                        | 1,766        | 16,216        | 40,815        |  |
| TOTAL HOUSEHOLDS<br># OF PERSONS PER HH | 1,766<br>2.8 | 16,216<br>2.7 | 40,815<br>2.6 |  |
|                                         | ,            | ,             | ,             |  |