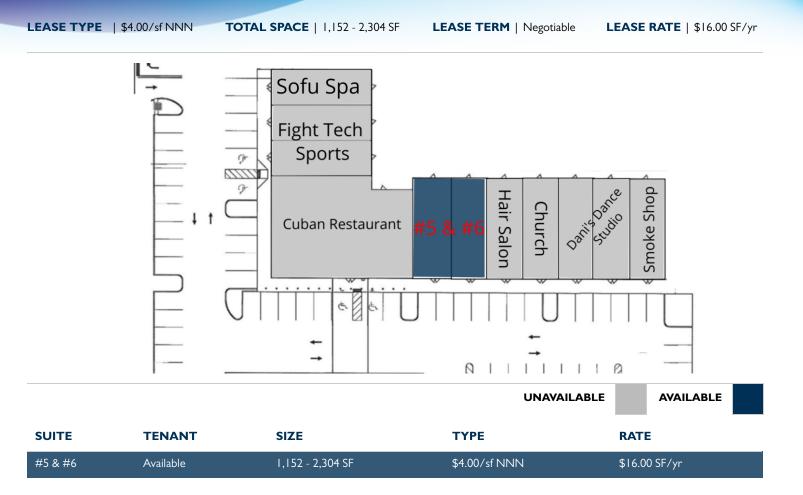

# AVAILABLE SPACES

Retail at the Center of SE Palm Bay • 3565 Jupiter Blvd SE Palm Bay, FL 32909

JEFFERY T. ROBISON, CCIM

President | Broker 321.722.0707 X13 jeff@teamlbr.com

### J. BLAKE ROBISON

Retail Sales And Leasing Advisor 321.722.0707 X18 blake@teamlbr.com Lightle Beckner Robison, Inc. 321.722.0707 • teamlbr.com 70 W. Hibiscus Blvd., Melbourne, FL 32901