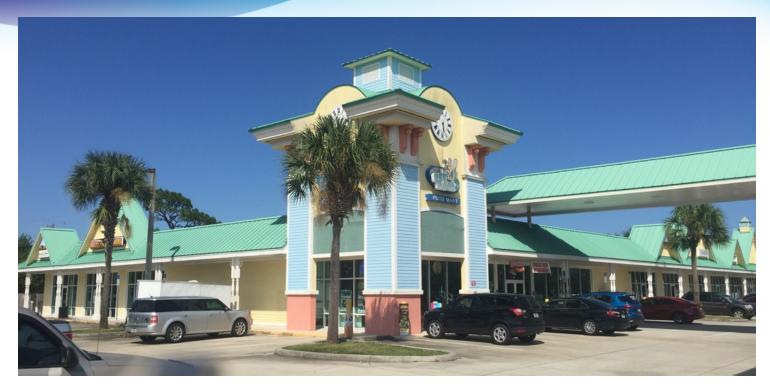

# STREET RETAIL FOR LEASE

Retail at the Center of SE Palm Bay • 3565 Jupiter Blvd SE Palm Bay, FL 32909

#### **PROPERTY OVERVIEW**

| Available SF:  | 1,152 - 2,304 SF | Ample parking.                                                                                                                                   |
|----------------|------------------|--------------------------------------------------------------------------------------------------------------------------------------------------|
| Lease Rate:    | \$16.00 SF/yr    | Easy access via Jupiter an Emerson.                                                                                                              |
|                | (\$4.00/sf NNN)  | Conveniently located amid high-density residential neighborhoods                                                                                 |
| Lot Size:      | 2.12 Acres       | 20' X 57'± SF Units                                                                                                                              |
| Year Built:    | 2007             | Spaces delivered as a vanilla shell                                                                                                              |
| Building Size: | 15,970 SF        | LOCATION OVERVIEW                                                                                                                                |
| Zoning:        | NC               | Located on the NE corner of Emerson Dr. SE and Jupiter Blvd. SE one of Palm Bay's largest intersections surrounded by dense residential housing. |
| Market:        | South Brevard    |                                                                                                                                                  |
| Submarket:     | Palm Bay         |                                                                                                                                                  |