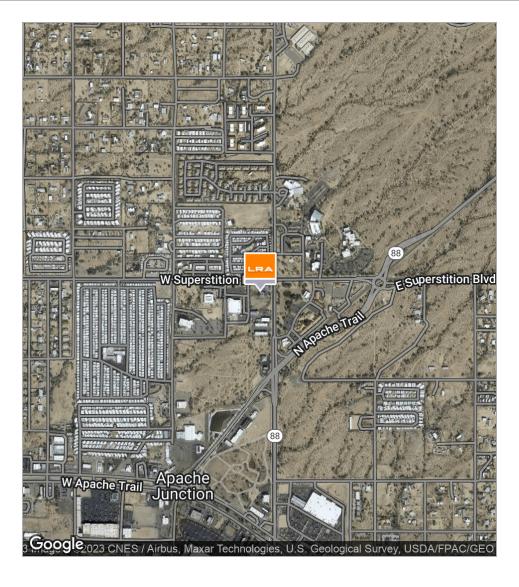

#### **PROPERTY SUMMARY**

**Sale Price:** \$850,000

Lot Size: 1.8 Acres

**APN #:** 101-11-001F

**Zoning:** B-3 City Center Commercial

Market: Phoenix Metro

**Sub Market:** Apache Junction

Cross Streets: W Superstition Blvd & N Idaho

#### PROPERTY HIGHLIGHTS

- · Land Lease available
- · Zoning: B-3 City Center
- Hard corner wraps a Circle K
- 1.8 acres vacant land
- City Office complex across intersection
- · County Office complex across street
- Regional USPS location
- Social Security office half block away
- Hospital several blocks away