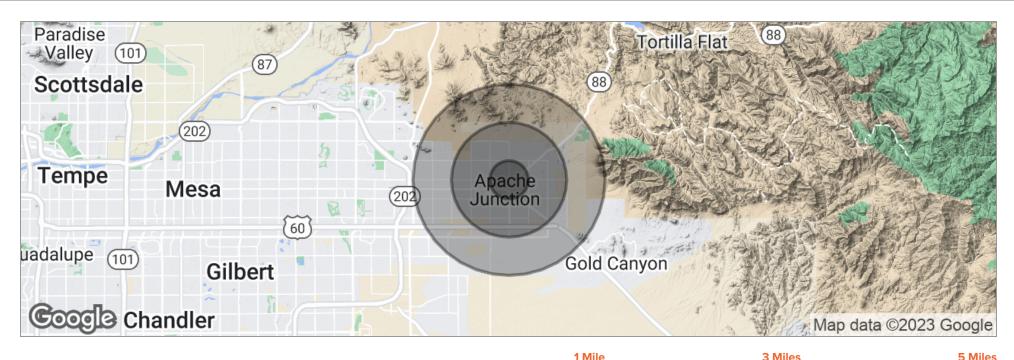

|                     | 1 Mile    | 3 Miles   | 5 Miles   |
|---------------------|-----------|-----------|-----------|
| Total Population    | 4,725     | 47,250    | 85,453    |
| Population Density  | 1,504     | 1,671     | 1,088     |
| Median Age          | 48.0      | 46.0      | 43.8      |
| Median Age (Male)   | 46.1      | 43.7      | 41.9      |
| Median Age (Female) | 48.8      | 48.1      | 45.4      |
| Total Households    | 2,267     | 20,895    | 35,664    |
| # of Persons Per HH | 2.1       | 2.3       | 2.4       |
| Average HH Income   | \$43,814  | \$51,085  | \$57,521  |
| Average House Value | \$117,533 | \$135,615 | \$160,496 |