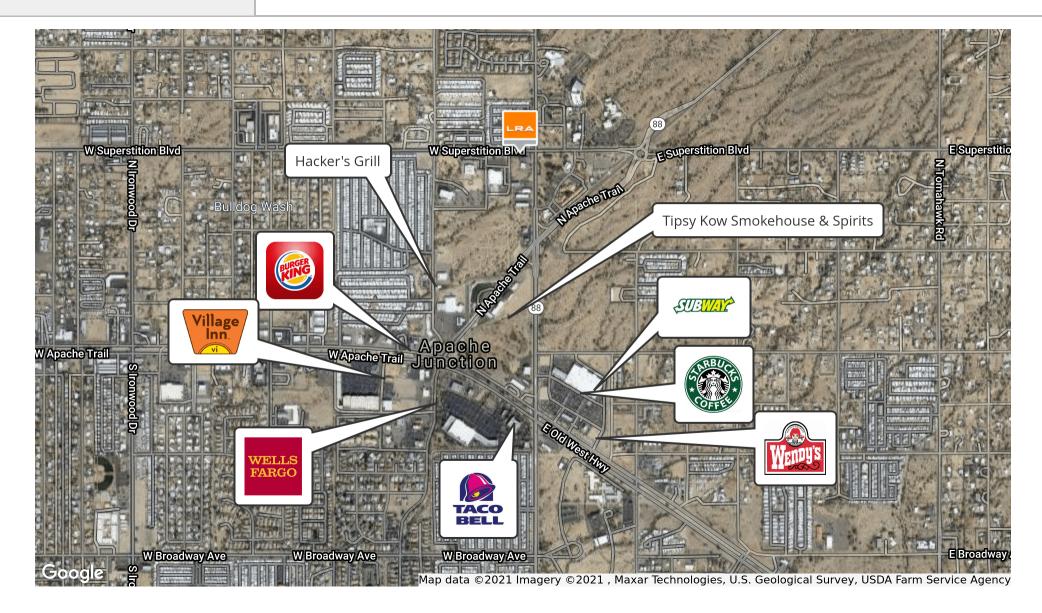

#### PROPERTY HIGHLIGHTS

- · Land Lease available
- · Zoning: B-3 City Center
- Hard corner wraps a Circle K
- 1.8 acres vacant land
- City Office complex across intersection
- · County Office complex across street
- Regional USPS location
- Social Security office half block away
- Hospital several blocks away