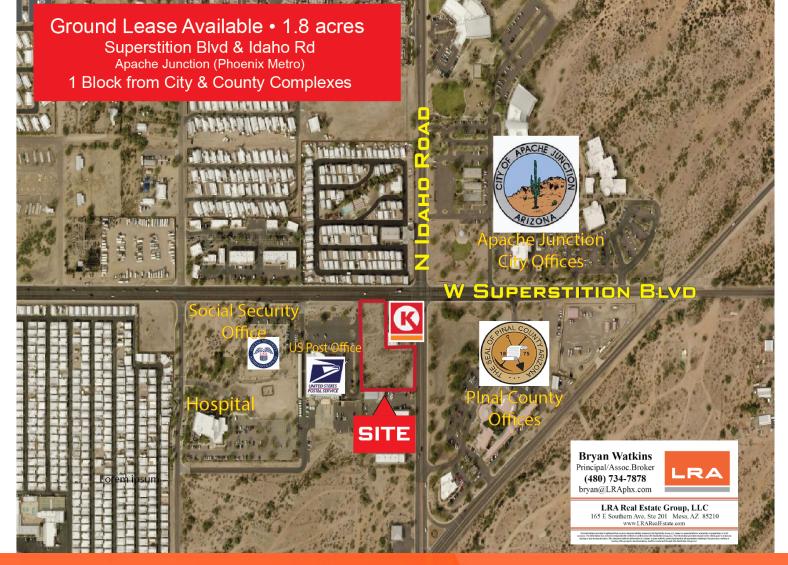

#### **PROPERTY SUMMARY**

**Sale Price:** \$850,000

Lot Size: 1.8 Acres

**APN #:** 101-11-001F

**Zoning:** B-3 City Center Commercial

Market: Phoenix Metro

**Sub Market:** Apache Junction

Cross Streets: W Superstition Blvd & N Idaho

#### PROPERTY OVERVIEW

Land Lease available! Got Restaurant? Large Infill lot at busy intersection. Build to Suit, Sale or Lease. All options available; Owner will respond to all offers. Government offices in immediate area: Apache Junction City Hall, Police, Library; Pinal County office complex; Regional USPS, Social Security office. Local Hospital several blocks away. All data must be checked by any Tenant or Buyer.

#### PROPERTY HIGHLIGHTS

- · Land Lease available
- · Zoning: B-3 City Center
- Hard corner wraps a Circle K
- 1.8 acres vacant land
- City Office complex across intersection
- · County Office complex across street
- Regional USPS location
- Social Security office half block away
- Hospital several blocks away