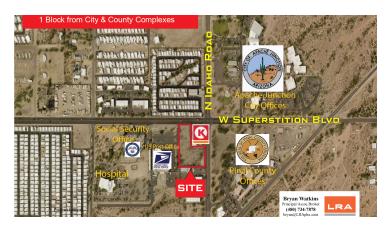

#### **PROPERTY SUMMARY**

**Sale Price:** \$850,000

Lot Size: 1.8 Acres

**APN #:** 101-11-001F

**Zoning:** B-3 City Center Commercial

Market: Phoenix Metro

**Sub Market:** Apache Junction

Cross Streets: W Superstition Blvd & N Idaho

#### PROPERTY OVERVIEW

Land Lease available! Got Restaurant? Large Infill lot at busy intersection. Build to Suit, Sale or Lease. All options available; Owner will respond to all offers. Government offices in immediate area: Apache Junction City Hall, Police, Library; Pinal County office complex; Regional USPS, Social Security office. Local Hospital several blocks away. All data must be checked by any Tenant or Buyer.

#### PROPERTY HIGHLIGHTS

- · Land Lease available
- · Zoning: B-3 City Center
- Hard corner wraps a Circle K
- 1.8 acres vacant land
- City Office complex across intersection
- · County Office complex across street
- Regional USPS location
- Social Security office half block away
- Hospital several blocks away