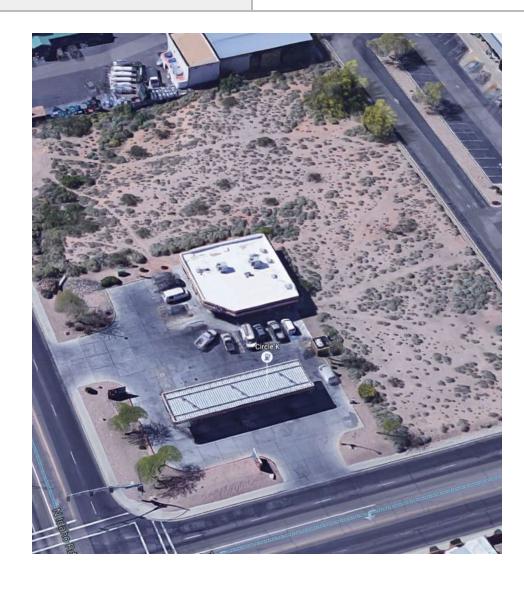

#### PROPERTY OVERVIEW

Land Lease available! Got Restaurant? Large Infill lot at busy intersection. Build to Suit, Sale or Lease. All options available; Owner will respond to all offers. Government offices in immediate area: Apache Junction City Hall, Police, Library; Pinal County office complex; Regional USPS, Social Security office. Local Hospital several blocks away. All data must be checked by any Tenant or Buyer.

#### PROPERTY HIGHLIGHTS

- · Land Lease available
- · Zoning: B-3 City Center
- Hard corner wraps a Circle K
- 1.8 acres vacant land
- City Office complex across intersection
- · County Office complex across street
- Regional USPS location
- Social Security office half block away
- Hospital several blocks away