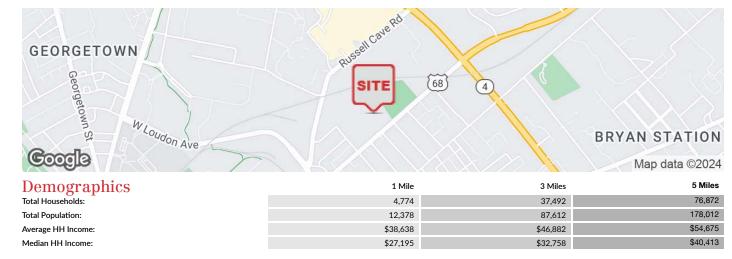

# Demographics Map

| Demographic Profile | 1 Mile   | 3 Miles  | 5 Miles  |
|---------------------|----------|----------|----------|
| TOTAL HOUSEHOLDS    | 4,774    | 37,492   | 76,872   |
| TOTAL POPULATION    | 12,378   | 87,612   | 178,012  |
| AVERAGE HH INCOME   | \$38,638 | \$46,882 | \$54,675 |
| MEDIAN HH INCOME    | \$27,195 | \$32,758 | \$40,413 |