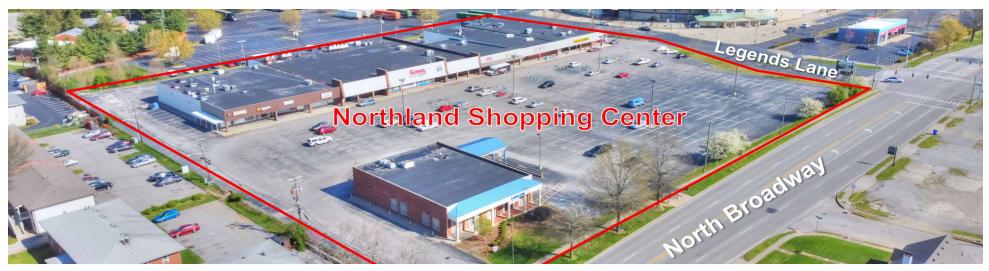

#### **PROPERTY OVERVIEW**

NAI Isaac is pleased to present leasing opportunities in Northland Shopping Center, a +/-70,217 sf neighborhood center anchored by a high volume Save-A-Lot Grocery and Dollar General. Adjacent to the Wild Health Field Ballpark. The Wild Health Field Ballpark seats 9,000 fans and a max of 15,000 for events; home to Single A Minor League Baseball's Lexington Legends. Located at Legends Lane and North Broadway with an average daily traffic count of +/-15,447 ('19) near the site. Ample parking.

## Aerial Map

771 Corporate Drive, Suite 500 Lexington, KY 40503 859 224 2000 tel naiisaac.com

Commercial Real Estate Services, Worldwide.