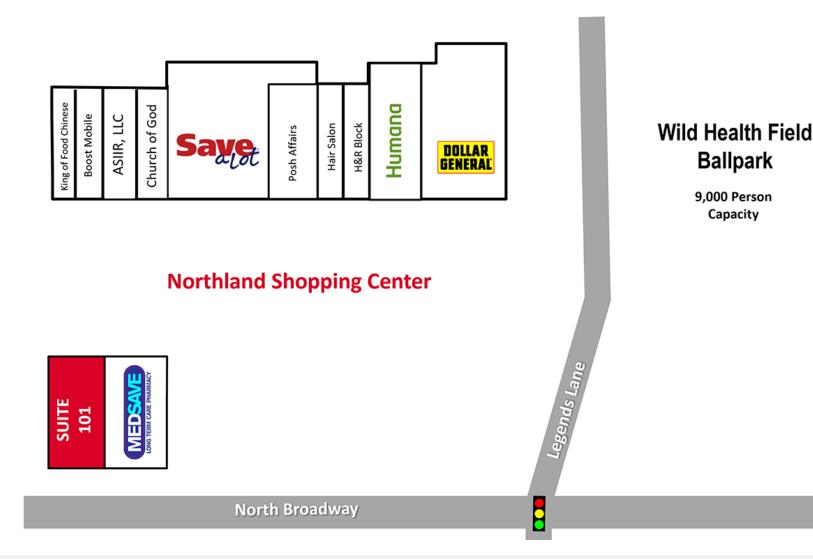

#### **Property Details**

**Location Map** 

Center Size Suite 101

70,217 SF 2,168 SF; Available 3/1/24; Pick-Up Window Capabilities Available

771 Corporate Drive, Suite 500 Lexington, KY 40503 859 224 2000 tel

#### **PROPERTY OVERVIEW**

NAI Isaac is pleased to present leasing opportunities in Northland Shopping Center, a +/-70,217 sf neighborhood center anchored by a high volume Save-A-Lot Grocery and Dollar General. Adjacent to the Wild Health Field Ballpark. The Wild Health Field Ballpark seats 9,000 fans and a max of 15,000 for events; home to Single A Minor League Baseball's Lexington Legends. Located at Legends Lane and North Broadway with an average daily traffic count of +/-15,447 ('19) near the site. Ample parking.

## Additional **Photos**

Commercial Real Estate Services, Worldwide.

771 Corporate Drive, Suite 500 Lexington, KY 40503 859 224 2000 tel naijsaac.com

Site **Plan** 

771 Corporate Drive, Suite 500 Lexington, KY 40503 859 224 2000 tel naiisaac.com

Commercial Real Estate Services, Worldwide.