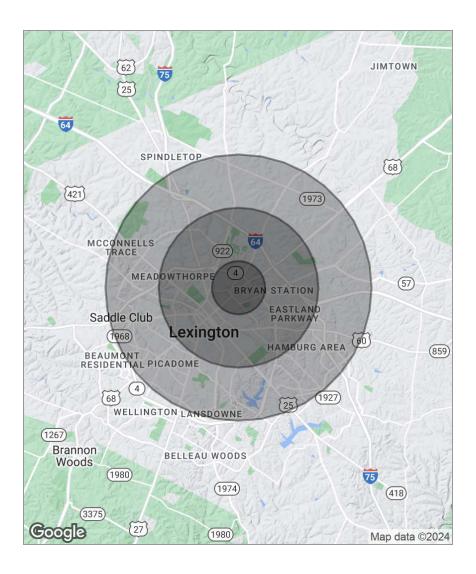

## Location Maps

**N** Isaac

771 Corporate Drive, Suite 500 Lexington, KY 40503 859 224 2000 tel naiisaac.com

Commercial Real Estate Services, Worldwide.

# Demographics Map

| Demographic Profile | 1 Mile   | 3 Miles  | 5 Miles  |
|---------------------|----------|----------|----------|
| TOTAL HOUSEHOLDS    | 4,774    | 37,492   | 76,872   |
| TOTAL POPULATION    | 12,378   | 87,612   | 178,012  |
| AVERAGE HH INCOME   | \$38,638 | \$46,882 | \$54,675 |
| MEDIAN HH INCOME    | \$27,195 | \$32,758 | \$40,413 |