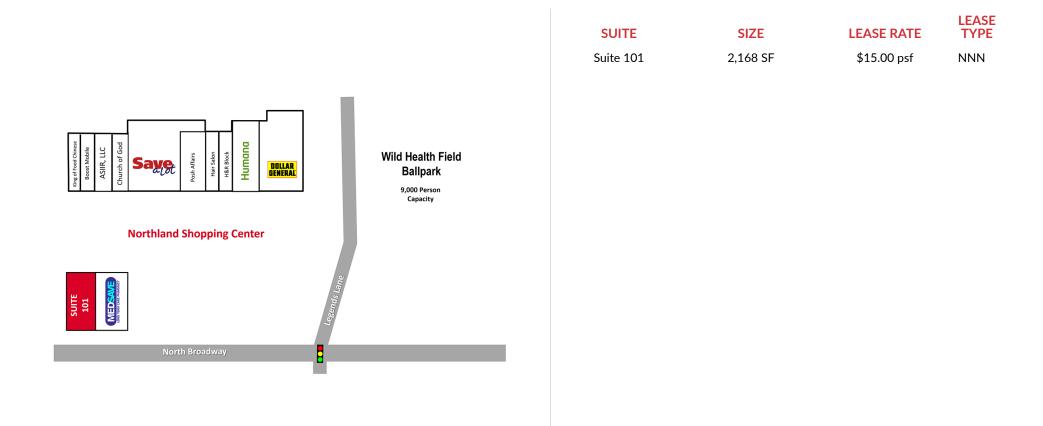

#### **Property Details**

**Location Map** 

Center Size Suite 101

70,217 SF 2,168 SF; Available 3/1/24; Pick-Up Window Capabilities Available

771 Corporate Drive, Suite 500 Lexington, KY 40503 859 224 2000 tel

Commercial Real Estate Services, Worldwide,

771 Corporate Drive, Suite 500 Lexington, KY 40503 859 224 2000 tel naiisaac.com

Available **Spaces** 

771 Corporate Drive, Suite 500 Lexington, KY 40503 859 224 2000 tel naiisaac.com