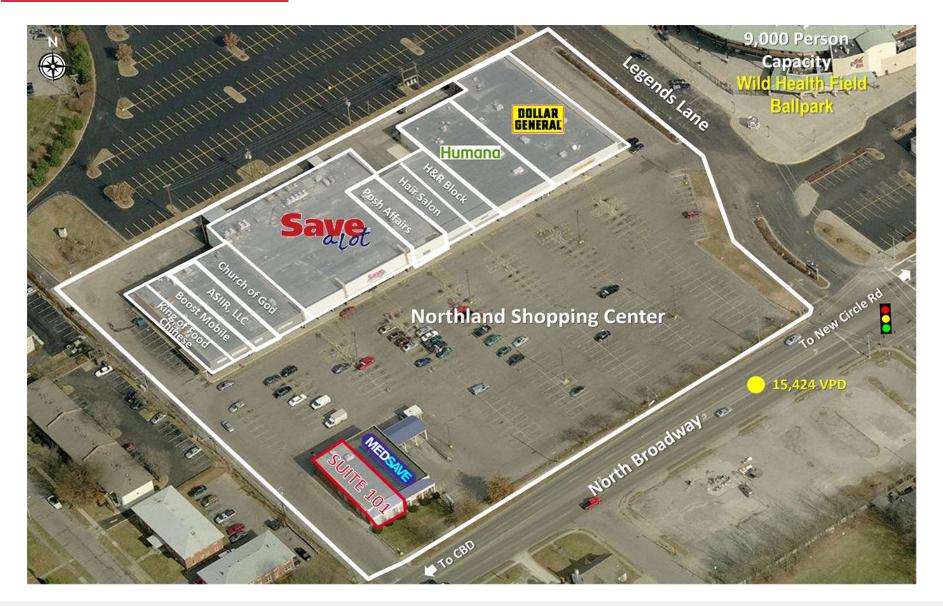

## Aerial Map

771 Corporate Drive, Suite 500 Lexington, KY 40503 859 224 2000 tel naiisaac.com

Commercial Real Estate Services, Worldwide.

## Additional **Photos**

Commercial Real Estate Services, Worldwide.

771 Corporate Drive, Suite 500 Lexington, KY 40503 859 224 2000 tel naijsaac.com

Site **Plan** 

771 Corporate Drive, Suite 500 Lexington, KY 40503 859 224 2000 tel naiisaac.com