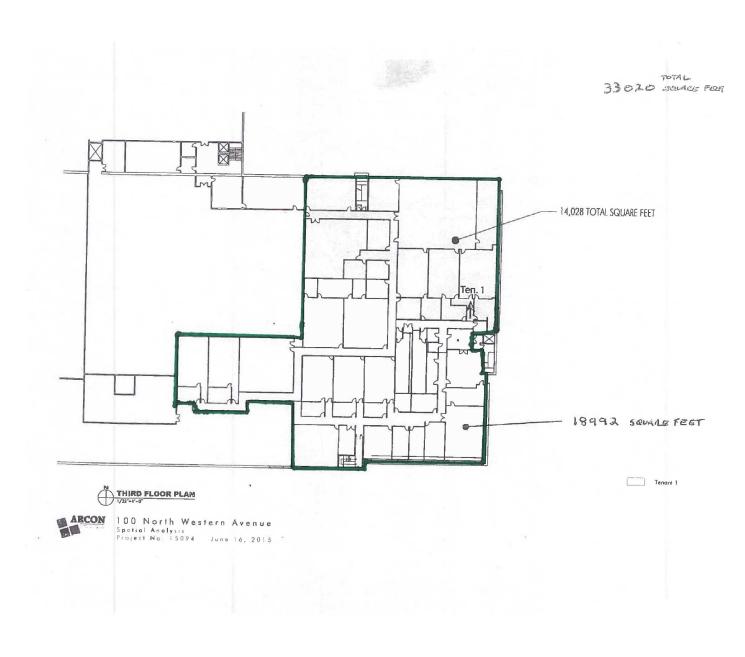

# FLOOR PLANS: 3RD FLOOR: +/- 33,000SF EXISTING, 85,000 AVAILABLE

100 N. WESTERN AVENUE NORTH CHICAGO, CHICAGO, IL 60612

#### **FLOOR PLAN**