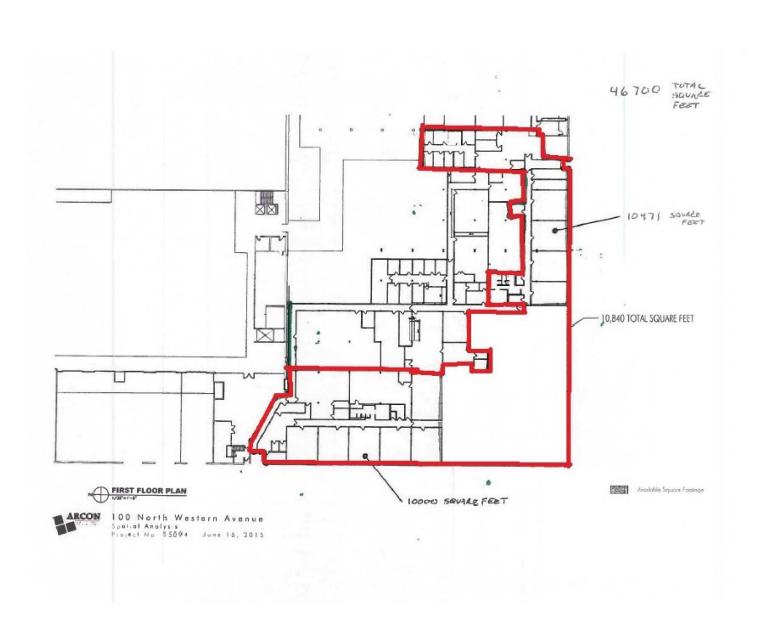

# FLOOR PLANS: 1ST FLOOR: +/-31,000SF

100 N. WESTERN AVENUE NORTH CHICAGO , CHICAGO, IL 60612

#### **FLOOR PLAN**