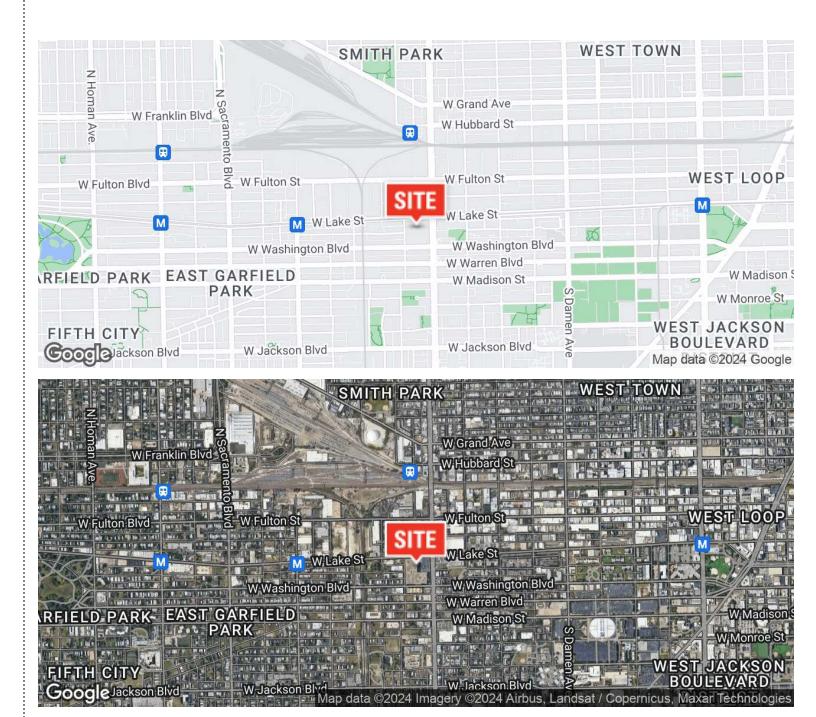

# AERIAL & STREET DETAIL

100 N. WESTERN AVENUE NORTH CHICAGO, CHICAGO, IL 60612

JAMESON COMMERCIAL REAL ESTATE 425 West North Avenue | Chicago, IL 60610 jamesoncommercial.com