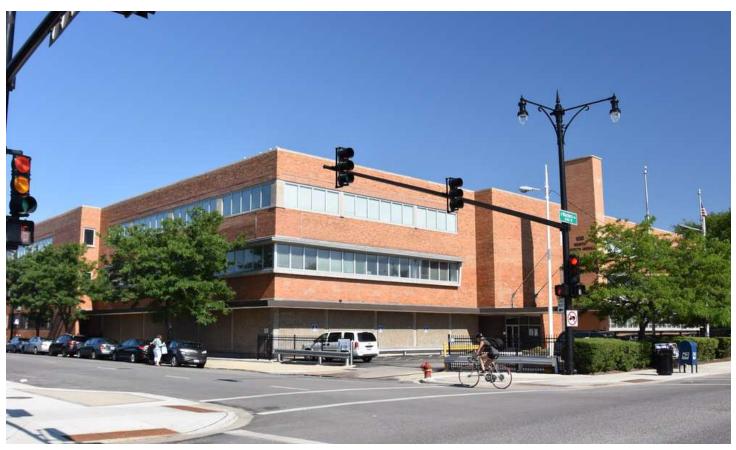

# **100 N. WESTERN AVENUE**

#### PROPERTY DESCRIPTION

30,000-80,000 SF available/ divisible for Office/Flex or Warehouse.

Existing conditions.

Mix of training rooms, private offices, conf. rooms, kitchen. Up to 31,315 SF of warehouse/storage space with dock access

#### PROPERTY HIGHLIGHTS

- 1st Floor- 31,315 SF available for office/warehouse
- 3rd floor- 85,000 SF available for office/flex
- Ideal building for NFP, manufacturing, or educational Tenants.
- Access to Green Line, Blue line, and Metra rail stations.
- 300+ Parking spaces.