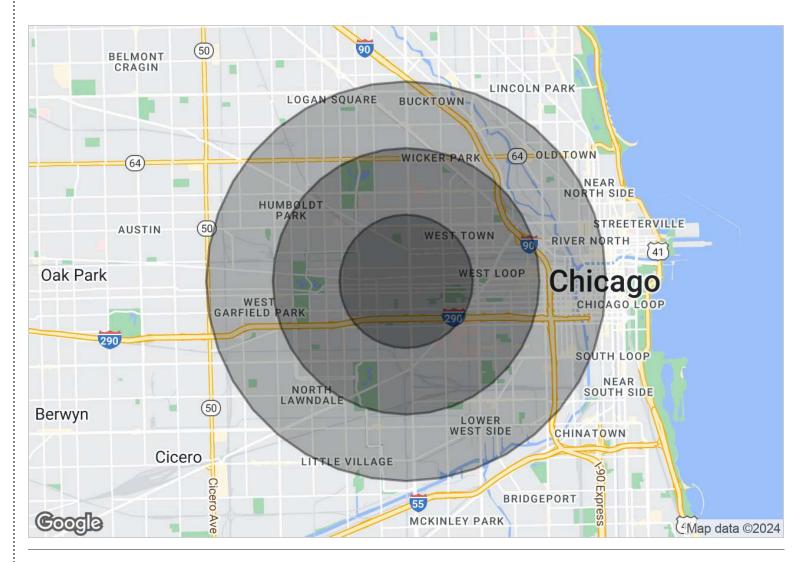

## **DEMOGRAPHICS MAP**

100 N. WESTERN AVENUE NORTH CHICAGO, CHICAGO, IL 60612

| 2010 STATISTICS            | 1 Mile   | 2 Miles  | 3 Miles  |
|----------------------------|----------|----------|----------|
| Total Population           | 34,393   | 161,677  | 410,189  |
| Total Number of Households | 13,559   | 64,946   | 157,243  |
| Average Household Income   | \$56,834 | \$67,867 | \$66,943 |
| Median Age                 | 30.0     | 29.8     | 29.9     |

# **DEMOGRAPHICS REPORT**

100 N. WESTERN AVENUE NORTH CHICAGO , CHICAGO, IL 60612

| DEMOGRAPHICS                       | 1 Mile               | 2 Miles               | 3 Miles                |
|------------------------------------|----------------------|-----------------------|------------------------|
| TOTAL POPULATION                   | 34,393               | 161,677               | 410,189                |
| MEDIAN AGE                         | 30.0                 | 29.8                  | 29.9                   |
| MEDIAN AGE (MALE)                  | 29.1                 | 29.3                  | 29.4                   |
| MEDIAN AGE (FEMALE)                | 31.0                 | 30.8                  | 30.8                   |
|                                    |                      |                       |                        |
| TOTAL HOUSEHOLDS                   | 1 Mile               | 2 Miles               | 3 Miles                |
| TOTAL HOUSEHOLDS  TOTAL HOUSEHOLDS | <b>1 Mile</b> 13,559 | <b>2 Miles</b> 64,946 | <b>3 Miles</b> 157,243 |
|                                    |                      |                       |                        |
| TOTAL HOUSEHOLDS                   | 13,559               | 64,946                | 157,243                |