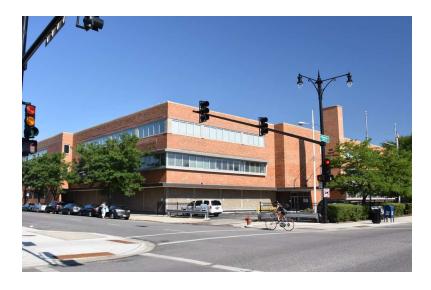

# **100 N. WESTERN AVENUE**

#### PROPERTY DESCRIPTION

30,000-80,000 SF available/ divisible for Office/Flex or Warehouse.

Existing conditions.

Mix of training rooms, private offices, conf. rooms, kitchen. Up to 31,315 SF of warehouse/storage space with dock access

#### PROPERTY HIGHLIGHTS

- 1st Floor- 31,315 SF available for office/warehouse
- 3rd floor- 85,000 SF available for office/flex
- Ideal building for NFP, manufacturing, or educational Tenants.
- Access to Green Line, Blue line, and Metra rail stations.
- 300+ Parking spaces.