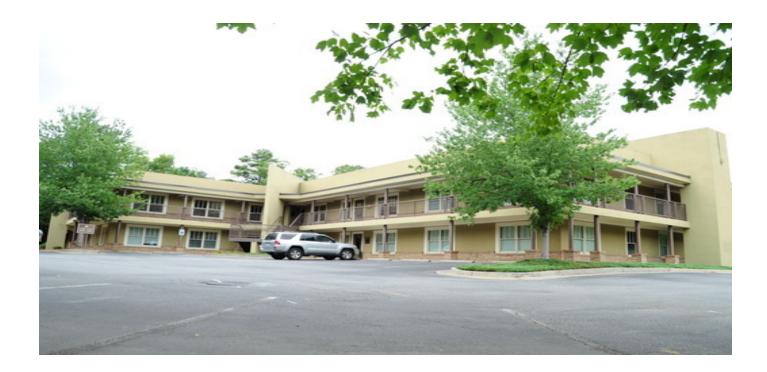

# 11080 OLD ROSWELL ROAD

11080 Old Roswell Road, Roswell, GA 30076

PROPERTY OVERVIEW

PROPERTY FEATURES

Zoned Flex Industrial

and a host of amenities

everything at an affordable price Our rates are very competitive

## AVAILABLE SF:

PRICE PER UNIT:

| LEASE RATE:     | \$10.00 SF/Yr (Gross) |  |
|-----------------|-----------------------|--|
| LOT SIZE:       | 1.38 Acres            |  |
| BUILDING SIZE:  | 22,000 SF             |  |
| BUILDING CLASS: | В                     |  |
| RENOVATED:      | 2016                  |  |
| ZONING:         | Flex Industrial       |  |
| MARKET:         | North Fulton          |  |
| SUB MARKET:     | Roswell/Alpharetta    |  |
| CROSS STREETS:  | Old Roswell/Old Ellis |  |
|                 |                       |  |

Great Office Space located near Sanctuary, Top Golf, Main Event,

Looking for Long Term tenant who wants to be convenient to

Great Call Center Location with Managers Offices

Ideal for Rep Firm, Start up, or Professional Office

## **OFFICE FOR LEASE**