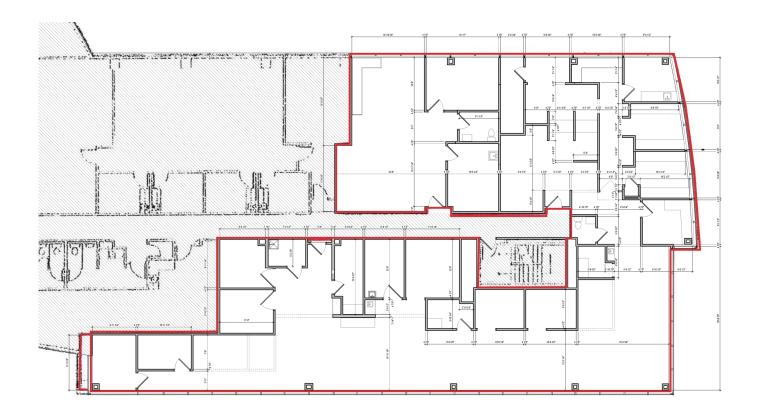

**For Lease** 75,120 SF Office Building

| SPACE     | SPACE USE | LEASE RATE | LEASE TYPE | SIZE (SF) | AVAILABILITY |
|-----------|-----------|------------|------------|-----------|--------------|
| Suite 390 | Medical   | WITHHELD   | WITHHELD   | 6,631 SF  | 9/1/2023     |