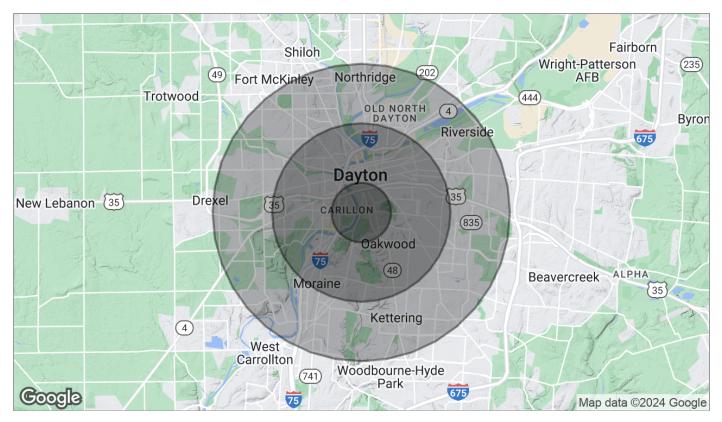

# **Demographics Map**

| Population          | 1 Mile   | 3 Miles  | 5 Miles  |  |
|---------------------|----------|----------|----------|--|
| TOTAL POPULATION    | 8,997    | 96,820   | 246,715  |  |
| MEDIAN AGE          | 30.3     | 35.4     | 36.9     |  |
| MEDIAN AGE (MALE)   | 31.7     | 33.7     | 35.0     |  |
| MEDIAN AGE (FEMALE) | 28.3     | 36.2     | 38.4     |  |
|                     |          |          |          |  |
| Households & Income | 1 Mile   | 3 Miles  | 5 Miles  |  |
| TOTAL HOUSEHOLDS    | 2,582    | 38,497   | 104,007  |  |
| # OF PERSONS PER HH | 3.5      | 2.5      | 2.4      |  |
| AVERAGE HH INCOME   | \$49,376 | \$50,470 | \$47,933 |  |
|                     |          |          |          |  |

\* Demographic data derived from 2020 ACS - US Census

Philip Bird, SIOR 614 629 5296 pbird@ohioequities.com Matt Gregory, SIOR, CCIM 614 629 5234 mgregory@ohioequities.com