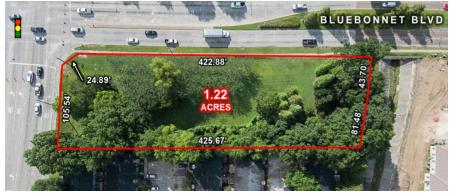

### **OFFERING SUMMARY**

Location: Southwest corner of

Bluebonnet Blvd and Jefferson Hwy

Lot Size: 1.22 Acres

Lease Rate: See Agent

Frontage: Jefferson Hwy = 120'+/-

Bluebonnet Blvd = 433'+/-

Average Daily Traffic: Jefferson Hwy = 31K+/-

### PROPERTY OVERVIEW

One of the last remaining undeveloped marquee corners in all of Baton Rouge. Located at the high profile intersection of Jefferson Hwy and Bluebonnet Blvd. Site fronts approximately 120 Feet +/- on Jefferson Hwy and 433 Feet +/- on Bluebonnet Blvd.