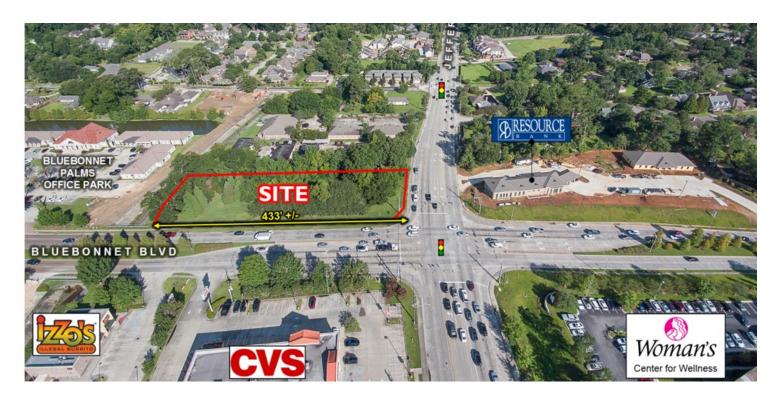

### **OFFERING SUMMARY**

Location: Southwest corner of

Bluebonnet Blvd and Jefferson Hwy

Lot Size: 1.22 Acres

Lease Rate: See Agent

Frontage: Jefferson Hwy = 120'+/-

Bluebonnet Blvd = 433'+/-

Average Daily Traffic: Jefferson Hwy = 31K+/-

### PROPERTY OVERVIEW

One of the last remaining undeveloped marquee corners in all of Baton Rouge. Located at the high profile intersection of Jefferson Hwy and Bluebonnet Blvd. Site fronts approximately 120 Feet +/- on Jefferson Hwy and 433 Feet +/- on Bluebonnet Blvd.