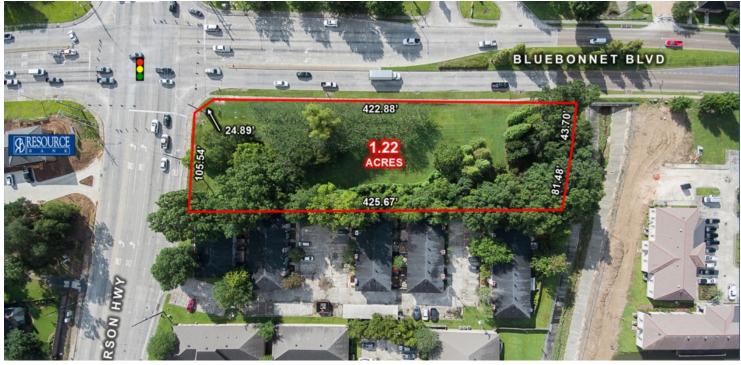

### **OFFERING SUMMARY**

Location: Southwest corner of

Bluebonnet Blvd and Jefferson Hwy

Lot Size: 1.22 Acres

Lease Rate: See Agent

Frontage: Jefferson Hwy = 120'+/-

Bluebonnet Blvd = 433'+/-

Average Daily Traffic: Jefferson Hwy = 31K+/-

### PROPERTY OVERVIEW

One of the last remaining undeveloped marquee corners in all of Baton Rouge. Located at the high profile intersection of Jefferson Hwy and Bluebonnet Blvd. Site fronts approximately 120 Feet +/- on Jefferson Hwy and 433 Feet +/- on Bluebonnet Blvd.