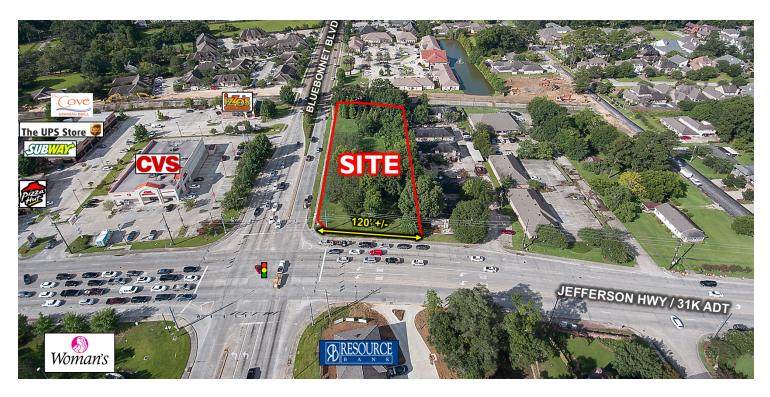

### **OFFERING SUMMARY**

Location: Southwest corner of

Bluebonnet Blvd and Jefferson Hwy

Lot Size: 1.22 Acres

Lease Rate: See Agent

Frontage: Jefferson Hwy = 120'+/-

Bluebonnet Blvd = 433'+/-

Average Daily Traffic: Jefferson Hwy = 31K+/-

### PROPERTY OVERVIEW

One of the last remaining undeveloped marquee corners in all of Baton Rouge. Located at the high profile intersection of Jefferson Hwy and Bluebonnet Blvd. Site fronts approximately 120 Feet +/- on Jefferson Hwy and 433 Feet +/- on Bluebonnet Blvd.