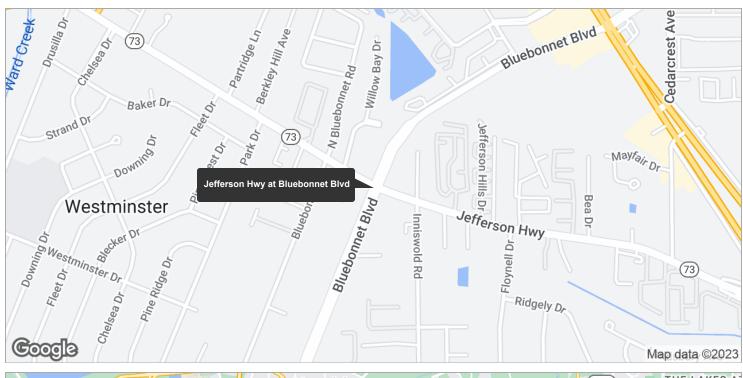

### **OFFERING SUMMARY**

Location: Southwest corner of

Bluebonnet Blvd and Jefferson Hwy

Lot Size: 1.22 Acres

Lease Rate: See Agent

Frontage: Jefferson Hwy = 120'+/-

Bluebonnet Blvd = 433'+/-

Average Daily Traffic: Jefferson Hwy = 31K+/-

### PROPERTY OVERVIEW

One of the last remaining undeveloped marquee corners in all of Baton Rouge. Located at the high profile intersection of Jefferson Hwy and Bluebonnet Blvd. Site fronts approximately 120 Feet +/- on Jefferson Hwy and 433 Feet +/- on Bluebonnet Blvd.