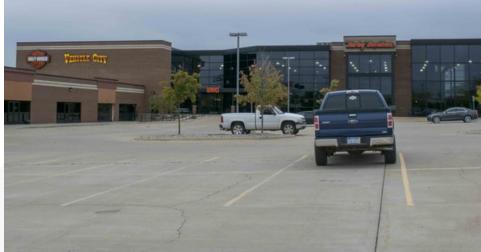

# Join Vehicle City Plaza

2 000 SE Ear Longo

## 2408-2410 Austins Parkway

Flint, Michigan 48507

## **Property Highlights**

- Be Apart of the Vehicle City Family!
- I-75 Visibility
- Located Near Many Restaurants and Retailers Including: Applebee's, Bob Evans, Target, Best Buy, Office Max and Many More
- On Austins Parkway just North of Miller Road Retail District
- Just Minutes Away from Bishop International Airport
- 2,000 SF Available
- \$12.00/PSF NNN