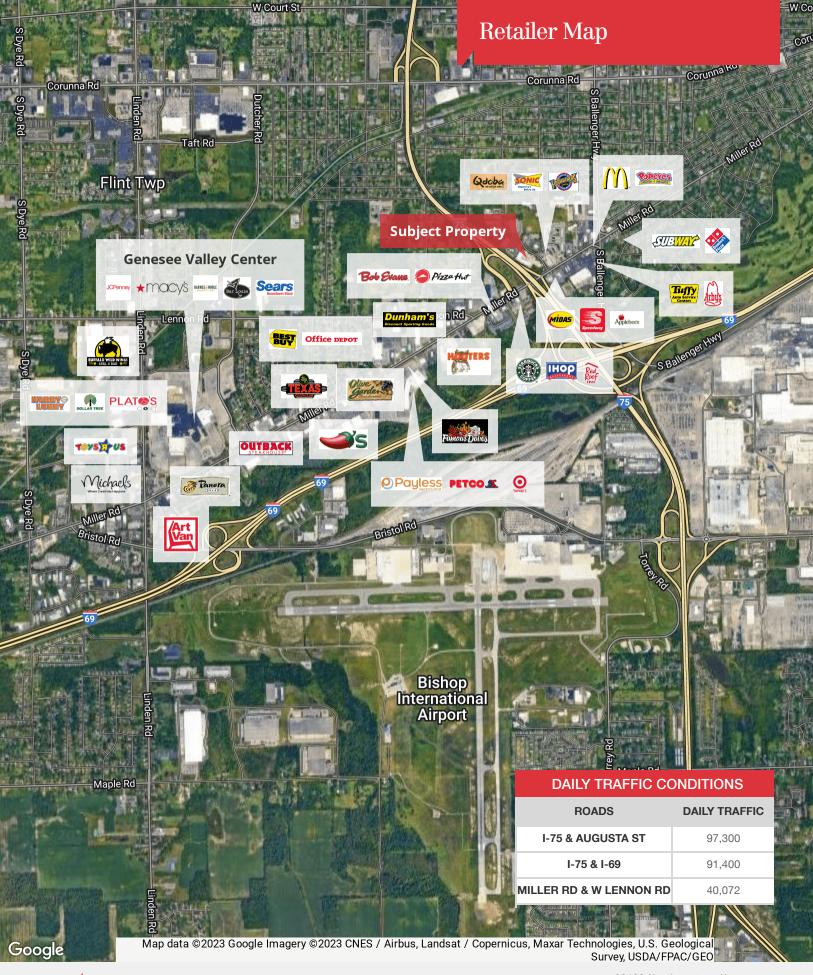

## **Property Highlights**

- Be Apart of the Vehicle City Family!
- I-75 Visibility
- Located Near Many Restaurants and Retailers Including: Applebee's, Bob Evans, Target, Best Buy, Office Max and Many More
- On Austins Parkway just North of Miller Road Retail District
- Just Minutes Away from Bishop International Airport
- 2,000 SF Available
- \$12.00/PSF NNN

| OFFERING SUMMARY |                     |  |
|------------------|---------------------|--|
| Available SF     | 2,000 SF            |  |
| Lease Rate       | \$12.00 SF/yr (NNN) |  |

| DEMOGRAPHICS |            |                   |
|--------------|------------|-------------------|
| Stats        | Population | Avg. HH<br>Income |
| 3 Miles      | 54,422     | \$44,992          |
| 5 Miles      | 147,511    | \$44,676          |
| 10 Miles     | 369,397    | \$48,935          |