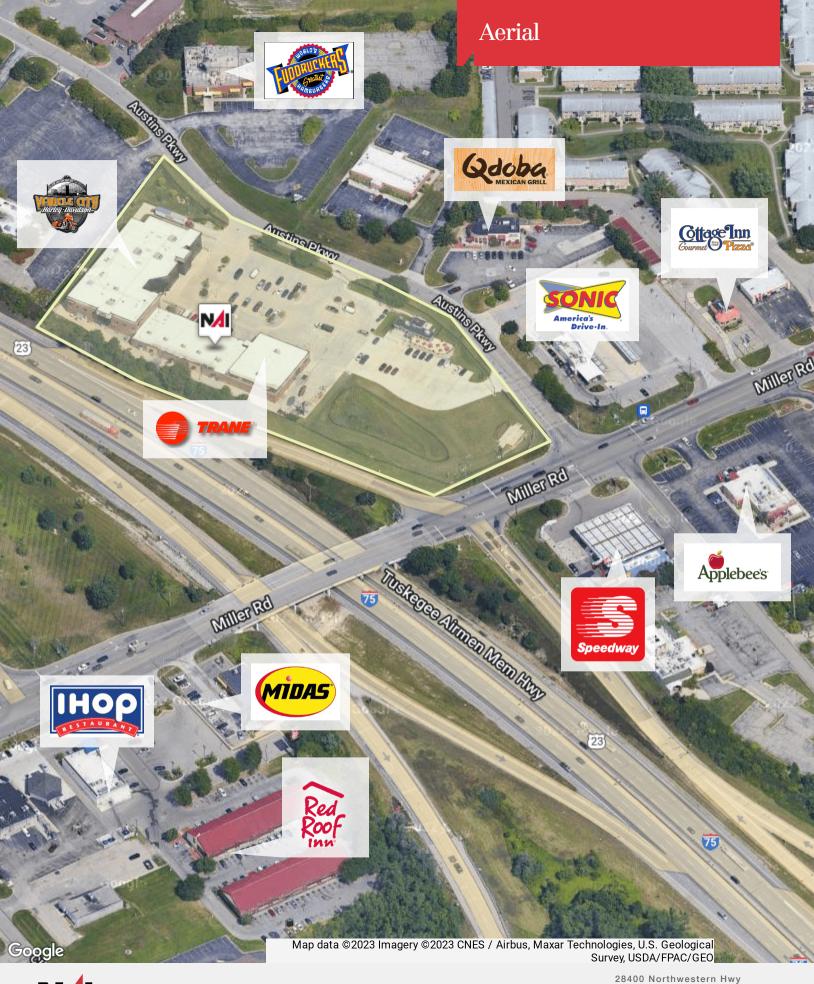

## **Property Highlights**

- Be Apart of the Vehicle City Family!
- I-75 Visibility
- Located Near Many Restaurants and Retailers Including: Applebee's, Bob Evans, Target, Best Buy, Office Max and Many More
- On Austins Parkway just North of Miller Road Retail District
- Just Minutes Away from Bishop International Airport
- 2,000 SF Available
- \$12.00/PSF NNN