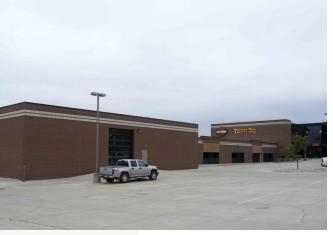

# Join Vehicle City Plaza

2 000 SE Ear Longo

## 2408-2410 Austins Parkway

Flint, Michigan 48507

## **Property Highlights**

- Be Apart of the Vehicle City Family!
- I-75 Visibility
- Located Near Many Restaurants and Retailers Including: Applebee's, Bob Evans, Target, Best Buy, Office Max and Many More
- On Austins Parkway just North of Miller Road Retail District
- Just Minutes Away from Bishop International Airport
- 2,000 SF Available
- \$12.00/PSF NNN