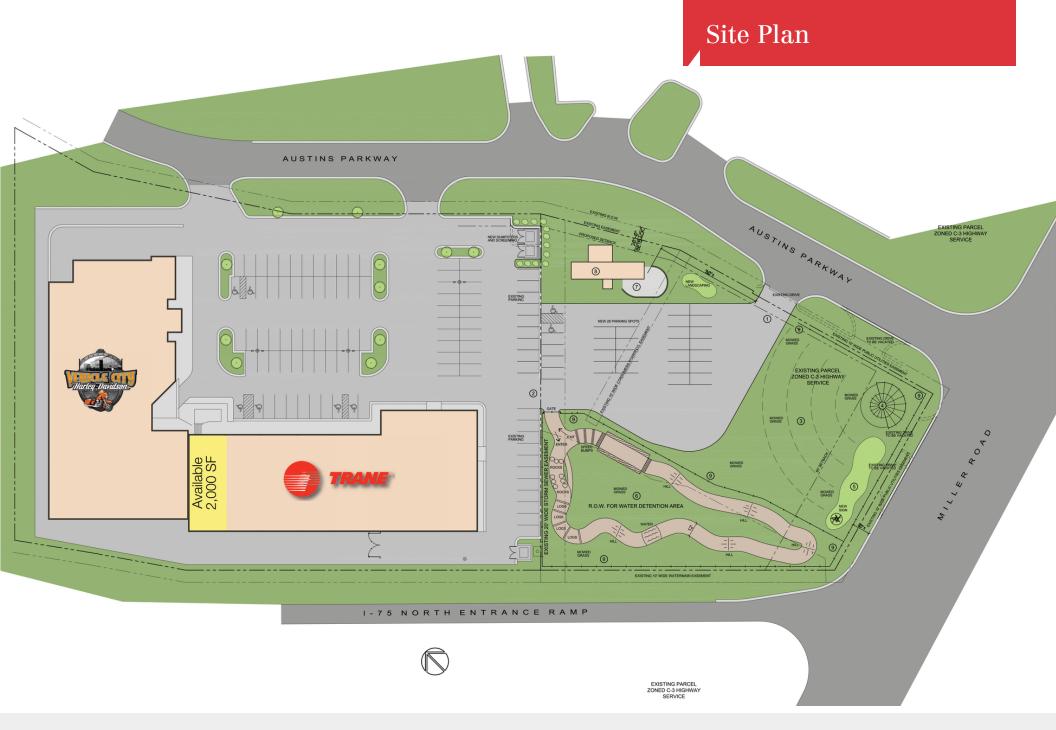

Available

# Join Vehicle City Plaza

2 000 SE Ear Longo

## 2408-2410 Austins Parkway

Flint, Michigan 48507

## **Property Highlights**

- Be Apart of the Vehicle City Family!
- I-75 Visibility
- Located Near Many Restaurants and Retailers Including: Applebee's, Bob Evans, Target, Best Buy, Office Max and Many More
- On Austins Parkway just North of Miller Road Retail District
- Just Minutes Away from Bishop International Airport
- 2,000 SF Available
- \$12.00/PSF NNN