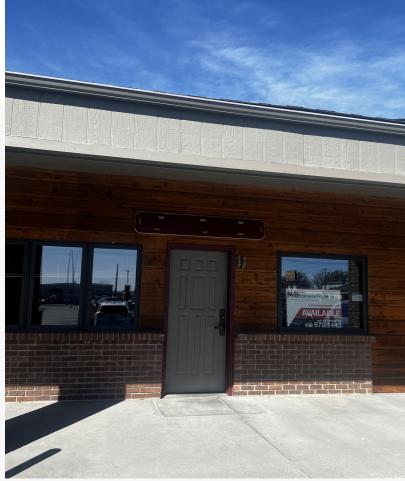

#### **Property Description**

926 Main Street is a multi-tenant office and retail center located on Main Street in the Heights.

| AVAILABLE SPACES          |               |          |
|---------------------------|---------------|----------|
| Space                     | Lease Rate    | Size     |
| 926 Main Street, Suite 11 | \$18.00 SF/yr | 1,200 SF |