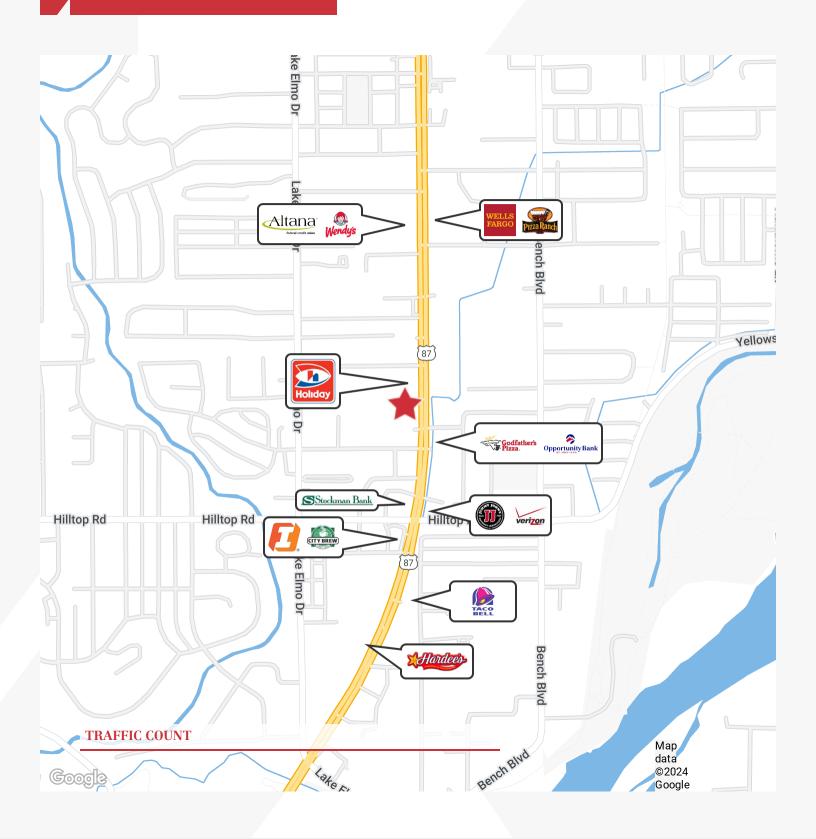

# Plaza Main Condominium

926 Main Street Billings, Montana 59105

#### **Property Description**

926 Main Street is a multi-tenant office and retail center located on Main Street in the Heights.

| AVAILABLE SPACES          |               |          |
|---------------------------|---------------|----------|
| Space                     | Lease Rate    | Size     |
| 926 Main Street, Suite 11 | \$18.00 SF/yr | 1,200 SF |