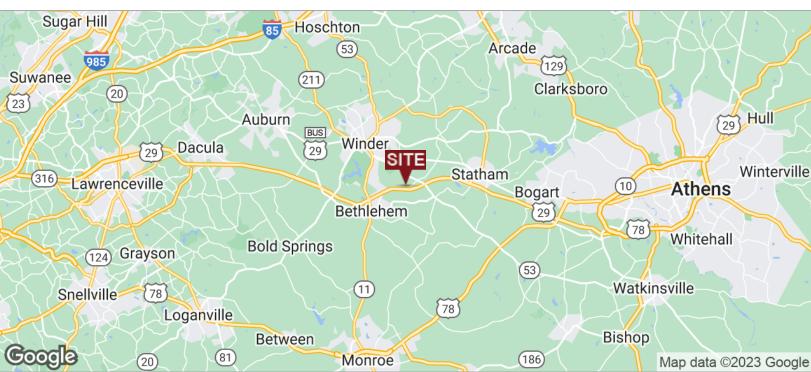

## **LOCATION MAPS**

**GRANT WHITWORTH** 706.548.9300

grantwhitworth@gmail.com

849 JACKSON TRAIL ROAD, WINDER, GA 30680

#### **LOCATION OVERVIEW**

The property is located on the south side of Hwy 316 (University Pkwy) with frontage on Jackson Trail Road roughly 1.25 miles west of the Hwy 53 interchange, which GDOT is currently converting to a full diamond interchange. The property is just southeast of Winder. It's located roughly 9 miles from the new Caterpillar Manufacturing Facility, as well as being very close to the Barrow county Airport and the new Barrow County Industrial Park known as Park 53. Lanier Technical College and Career Academy are roughly 5 miles from the property.