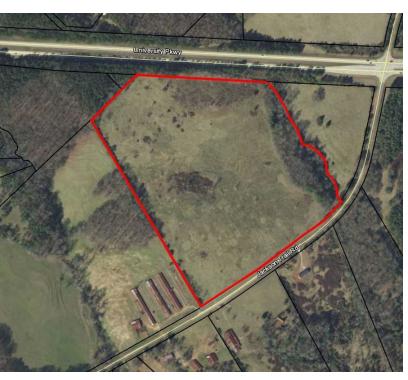

## **AERIAL MAP**

grantwhitworth@gmail.com

849 JACKSON TRAIL ROAD, WINDER, GA 30680

#### **PROPERTY OVERVIEW**

The property is zoned M-1 (Light Industrial) which allows for a variety of industrial and commercial uses, including a truck stop with fuel sales. It has frontage on Hwy 316 which was recently dedicated as a Freight Corridor. It's mostly open pasture land with some wooded areas along the creek which runs along the eastern property line. County water is available in Jackson Trail Rd, and sewer will require a lift station and an easement.

#### **LOCATION OVERVIEW**

The property is located on the south side of Hwy 316 (University Pkwy) with frontage on Jackson Trail Road roughly 1.25 miles west of the Hwy 53 interchange, which GDOT is currently converting to a full diamond interchange. The property is just southeast of Winder. It's located roughly 9 miles from the new Caterpillar Manufacturing Facility, as well as being very close to the Barrow county Airport and the new Barrow County Industrial Park known as Park 53. Lanier Technical College and Career Academy are roughly 5 miles from the property.