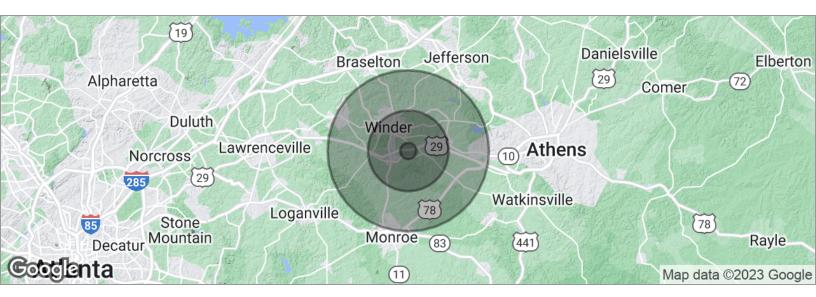

## **LOCATION MAPS**

**GRANT WHITWORTH** 706.548.9300

grantwhitworth@gmail.com

849 JACKSON TRAIL ROAD, WINDER, GA 30680

#### **LOCATION OVERVIEW**

The property is located on the south side of Hwy 316 (University Pkwy) with frontage on Jackson Trail Road roughly 1.25 miles west of the Hwy 53 interchange, which GDOT is currently converting to a full diamond interchange. The property is just southeast of Winder. It's located roughly 9 miles from the new Caterpillar Manufacturing Facility, as well as being very close to the Barrow county Airport and the new Barrow County Industrial Park known as Park 53. Lanier Technical College and Career Academy are roughly 5 miles from the property.