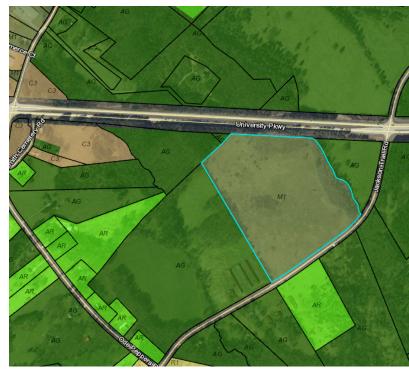

## **AERIAL MAP**

grantwhitworth@gmail.com

849 JACKSON TRAIL ROAD, WINDER, GA 30680

#### **PROPERTY OVERVIEW**

The property is zoned M-1 (Light Industrial) which allows for a variety of industrial and commercial uses, including a truck stop with fuel sales. It has frontage on Hwy 316 which was recently dedicated as a Freight Corridor. It's mostly open pasture land with some wooded areas along the creek which runs along the eastern property line. County water is available in Jackson Trail Rd, and sewer will require a lift station and an easement.

#### **LOCATION OVERVIEW**

The property is located on the south side of Hwy 316 (University Pkwy) with frontage on Jackson Trail Road roughly 1.25 miles west of the Hwy 53 interchange, which GDOT is currently converting to a full diamond interchange. The property is just southeast of Winder. It's located roughly 9 miles from the new Caterpillar Manufacturing Facility, as well as being very close to the Barrow county Airport and the new Barrow County Industrial Park known as Park 53. Lanier Technical College and Career Academy are roughly 5 miles from the property.