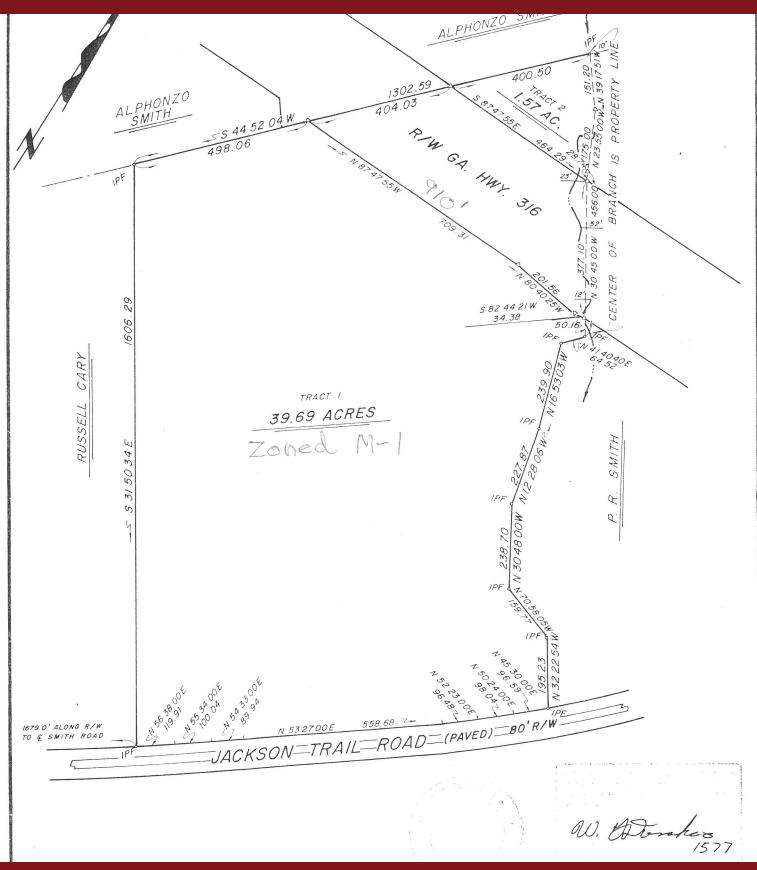

#### **OFFERING SUMMARY**

Sale Price: \$1,947,260

Price / Acre \$49,000

Available SF:

Lot Size: 39.74 Acres

Lot Frontage: 968 ft Hwy 316

1295 ft Jackson Trail Rd

Zoning: M-1 (Light Industrial)

#### **PROPERTY OVERVIEW**

The property is zoned M-1 (Light Industrial) which allows for a variety of industrial and commercial uses, including a truck stop with fuel sales. It has frontage on Hwy 316 which was recently dedicated as a Freight Corridor. It's mostly open pasture land with some wooded areas along the creek which runs along the eastern property line. County water is available in Jackson Trail Rd, and sewer will require a lift station and an easement.