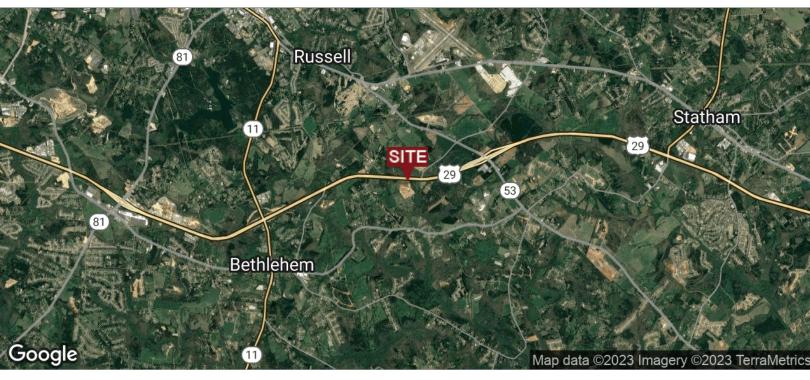

## **LOCATION MAPS**

**GRANT WHITWORTH** 706.548.9300

grantwhitworth@gmail.com

849 JACKSON TRAIL ROAD, WINDER, GA 30680

#### **LOCATION OVERVIEW**

The property is located on the south side of Hwy 316 (University Pkwy) with frontage on Jackson Trail Road roughly 1.25 miles west of the Hwy 53 interchange, which GDOT is currently converting to a full diamond interchange. The property is just southeast of Winder. It's located roughly 9 miles from the new Caterpillar Manufacturing Facility, as well as being very close to the Barrow county Airport and the new Barrow County Industrial Park known as Park 53. Lanier Technical College and Career Academy are roughly 5 miles from the property.