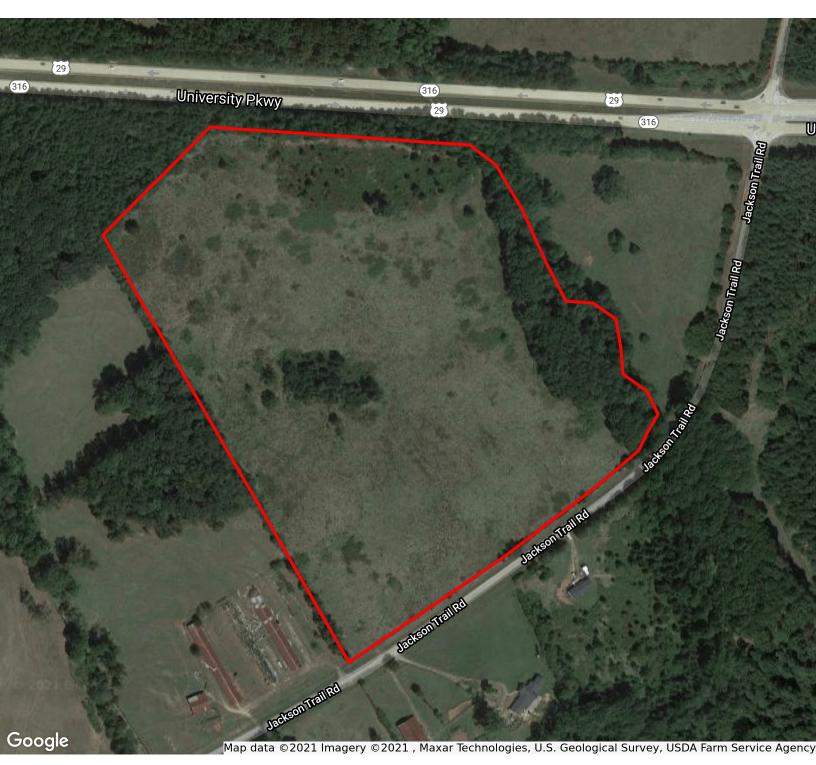

## **AERIAL MAP**

grantwhitworth@gmail.com

849 JACKSON TRAIL ROAD, WINDER, GA 30680

#### **OFFERING SUMMARY**

Sale Price: \$1,947,260

Price / Acre \$49,000

Available SF:

Lot Size: 39.74 Acres

Lot Frontage: 968 ft Hwy 316

1295 ft Jackson Trail Rd

Zoning: M-1 (Light Industrial)

#### **PROPERTY OVERVIEW**

The property is zoned M-1 (Light Industrial) which allows for a variety of industrial and commercial uses, including a truck stop with fuel sales. It has frontage on Hwy 316 which was recently dedicated as a Freight Corridor. It's mostly open pasture land with some wooded areas along the creek which runs along the eastern property line. County water is available in Jackson Trail Rd, and sewer will require a lift station and an easement.

#### **LOCATION OVERVIEW**

The property is located on the south side of Hwy 316 (University Pkwy) with frontage on Jackson Trail Road roughly 1.25 miles west of the Hwy 53 interchange, which GDOT is currently converting to a full diamond interchange. The property is just southeast of Winder. It's located roughly 9 miles from the new Caterpillar Manufacturing Facility, as well as being very close to the Barrow county Airport and the new Barrow County Industrial Park known as Park 53. Lanier Technical College and Career Academy are roughly 5 miles from the property.