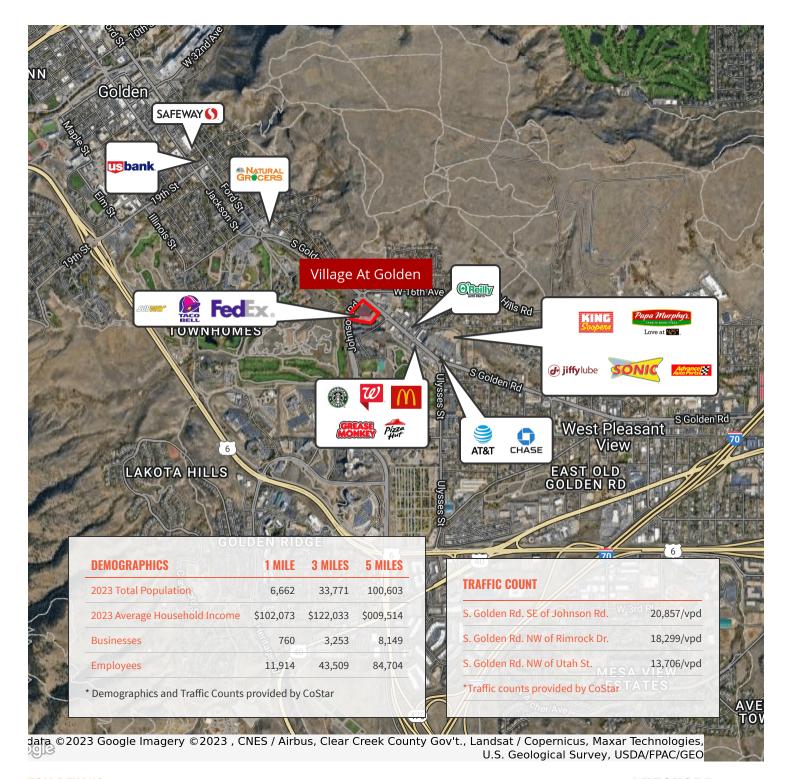

# THE VILLAGE AT GOLDEN

17700 S. Golden Rd., Golden, CO 80401

#### **PROPERTY HIGHLIGHTS**

- Join Ace Hardware, Goodwill, Kinko's, Subway, Taco Bell, and many more!
- Great access from South Golden Road & Johnson Road
- Monument Signage
- Retail and Office space available
- Second Floor office suites with elevator service