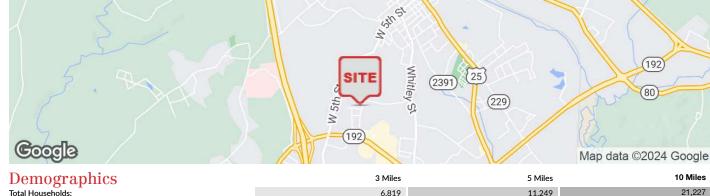

#### **Location Map**

| Demograph          |
|--------------------|
| Total Households:  |
| Total Population:  |
| Average HH Income: |
| Median HH Income:  |

| 3 Miles  | 5 Miles  | 10 Miles |
|----------|----------|----------|
| 6,819    | 11,249   | 21,227   |
| 16,453   | 28,151   | 54,206   |
| \$54,994 | \$55,553 | \$53,656 |
| \$38,628 | \$39,352 | \$38,485 |