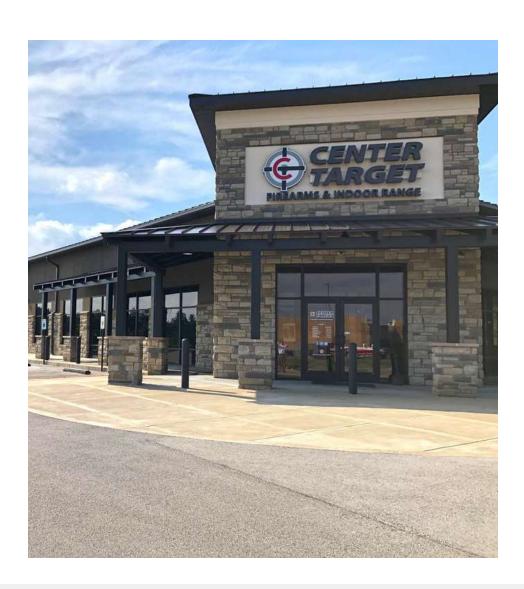

#### **PROPERTY HIGHLIGHTS**

- Anchored by Center Target Firearms
- +/-37,191 SF retail center with leasing opportunities
- One space remaining for lease
- Suite 600: +/-2.605 SF
- · Perfect for restaurants, retail, medical or office
- Pylon signage panels available!
- Located just off Highway 192, less than 2 minutes away from I-75
- Responsive local ownership and property management
- Adjacent to Walmart, Dollar Tree, Hibbett Sports and other high-volume retailers
- Average daily traffic count of +/-20,189 ('18) on Highway 192
- London-Laurel County, Kentucky, is a fast growing, progressive area and one of thirteen micropolitan areas
  in the Commonwealth of Kentucky, determined by constant annual growth, medical facilities, educational
  and business opportunities, ideal location, quality workforce, low utility rates and positive economic
  environment
- Rental Rate: \$16.00 PSF modified gross
- CALL FOR MORE DETAILS!