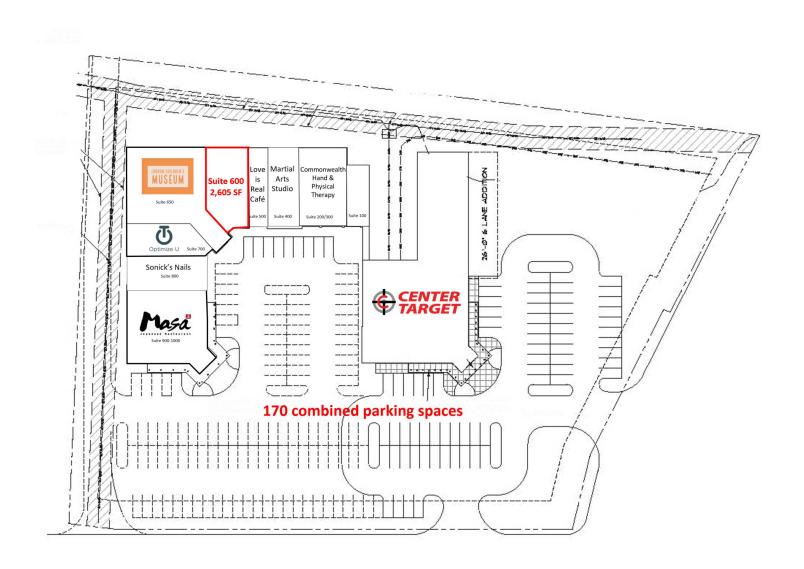

## Available **Spaces**

Suite 600

2,605 SF

Real
Studio
Cafe
Some 500

 SUITE
 SIZE
 LEASE RATE

 Suite 600
 2,605 SF
 \$16.00 psf

naiisaac.com

## Site Plan