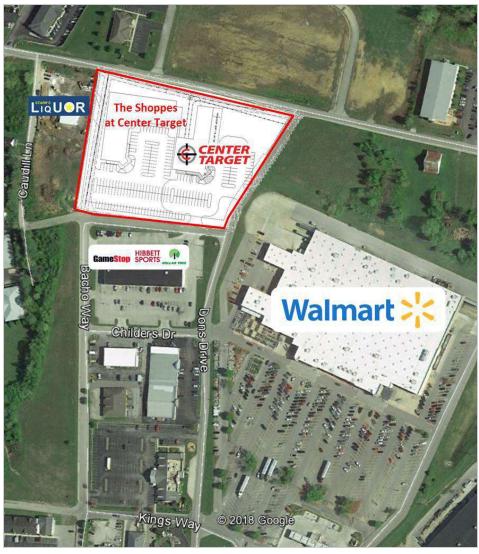

e 600: +/-2.605 SF
- · Perfect for restaurants, retail, medical or office
- Pylon signage panels available!
- Located just off Highway 192, less than 2 minutes away from I-75
- Responsive local ownership and property management
- Adjacent to Walmart, Dollar Tree, Hibbett Sports and other high-volume retailers
- Average daily traffic count of +/-20,189 ('18) on Highway 192
- London-Laurel County, Kentucky, is a fast growing, progressive area and one of thirteen micropolitan areas
  in the Commonwealth of Kentucky, determined by constant annual growth, medical facilities, educational
  and business opportunities, ideal location, quality workforce, low utility rates and positive economic
  environment
- Rental Rate: \$16.00 PSF modified gross
- CALL FOR MORE DETAILS!





## Location Maps







naiisaac.com

## The Shoppes at Center Target

## Retailer Map





naiisaac.com

## Additional **Photos**





## Available **Spaces**

Suite 600

2,605 SF

Real
Studio
Cafe
Some 500

 SUITE
 SIZE
 LEASE RATE

 Suite 600
 2,605 SF
 \$16.00 psf

naiisaac.com

## Site Plan





## The Shoppes at Center Target

## Demographics Map

#### **Laurel County Summary**

| TOTAL POPULATION  | 60,168   |
|-------------------|----------|
| TOTAL HOUSEHOLDS  | 23,636   |
| AVERAGE HH INCOME | \$52,575 |
| MEDIAN HH INCOME  | \$37,949 |
| PER CAPITA INCOME | \$20,829 |