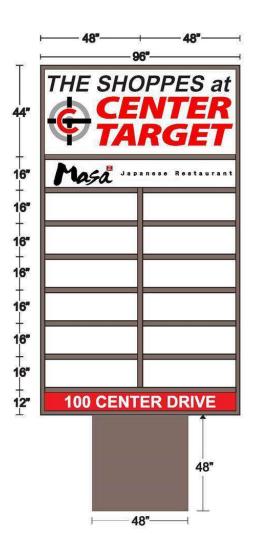

#### **PROPERTY HIGHLIGHTS**

- Anchored by Center Target Firearms
- +/-37,191 SF retail center with leasing opportunities
- One space remaining for lease
- Suite 600: +/-2.605 SF
- · Perfect for restaurants, retail, medical or office
- Pylon signage panels available!
- Located just off Highway 192, less than 2 minutes away from I-75
- Responsive local ownership and property management
- Adjacent to Walmart, Dollar Tree, Hibbett Sports and other high-volume retailers
- Average daily traffic count of +/-20,189 ('18) on Highway 192
- London-Laurel County, Kentucky, is a fast growing, progressive area and one of thirteen micropolitan areas
  in the Commonwealth of Kentucky, determined by constant annual growth, medical facilities, educational
  and business opportunities, ideal location, quality workforce, low utility rates and positive economic
  environment
- Rental Rate: \$16.00 PSF modified gross
- CALL FOR MORE DETAILS!