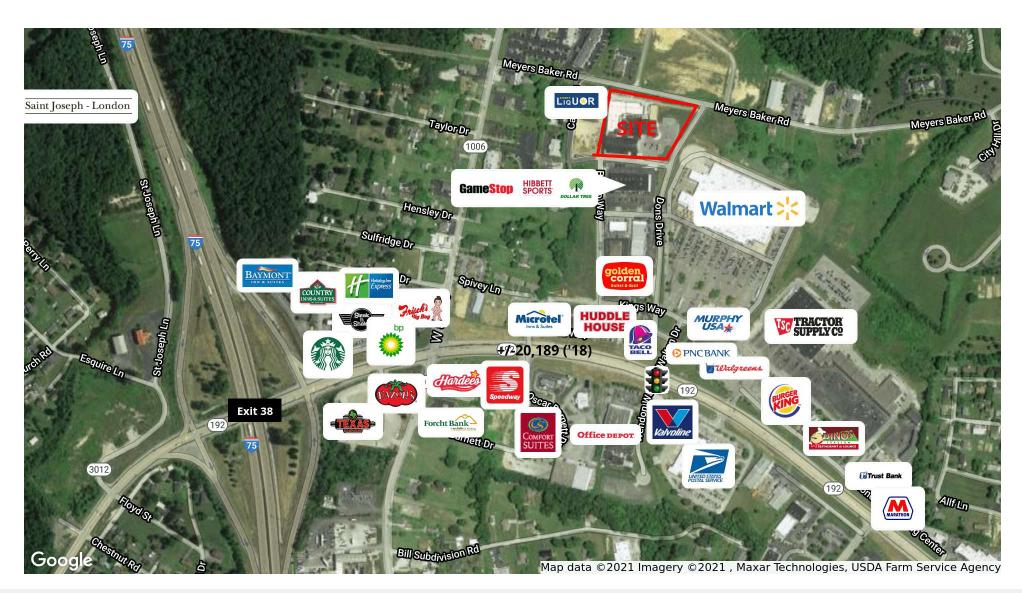

#### **PROPERTY HIGHLIGHTS**

- Anchored by Center Target Firearms
- +/-37,191 SF retail center with leasing opportunities
- One space remaining for lease
- Suite 600: +/-2.605 SF
- · Perfect for restaurants, retail, medical or office
- Pylon signage panels available!
- Located just off Highway 192, less than 2 minutes away from I-75
- Responsive local ownership and property management
- Adjacent to Walmart, Dollar Tree, Hibbett Sports and other high-volume retailers
- Average daily traffic count of +/-20,189 ('18) on Highway 192
- London-Laurel County, Kentucky, is a fast growing, progressive area and one of thirteen micropolitan areas
  in the Commonwealth of Kentucky, determined by constant annual growth, medical facilities, educational
  and business opportunities, ideal location, quality workforce, low utility rates and positive economic
  environment
- Rental Rate: \$16.00 PSF modified gross
- CALL FOR MORE DETAILS!

## Retailer Map

naiisaac.com