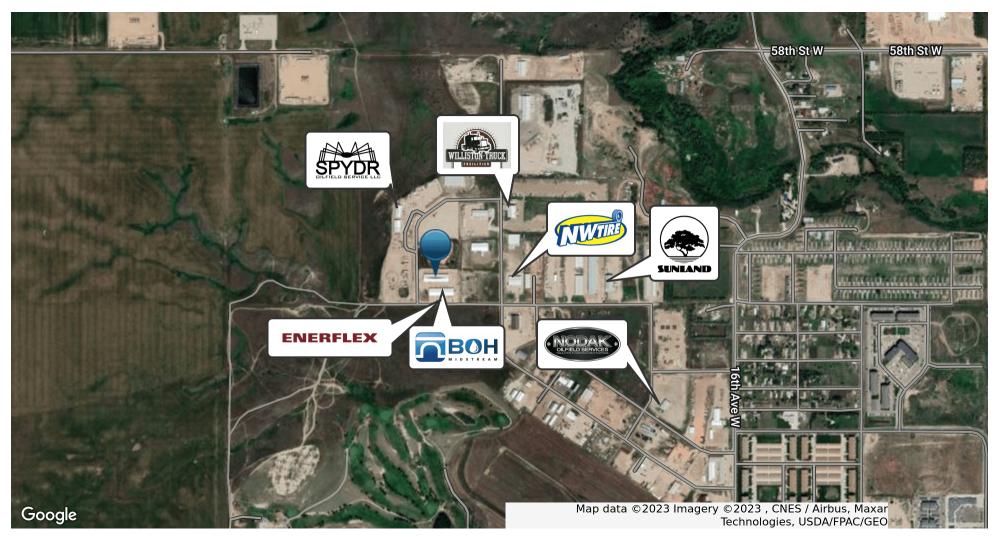

## **PROPERTY HIGHLIGHTS**

- 19,600 SF Building
- 2,468 SF Single Units
- 4,936 SF Double Units
- 14' x 14' insulated garage doors with opener and remote
- Each unit will have (1) store front door, (2) 4' x 4' windows, and (1) steel back door. Each unit is designed for (2) offices, conference room, reception room, and 700 sq. ft. mezzanine.
- 2" water main and 1" service to units. Each unit will have its own meter.
- 1 outside faucet (hose bib)
- 200 amp main for each unit with 3 phase
- (3) bay lights, outlets inside, (2) outside outlets front and back
- (2) emergency lights front and back
  - Outside lights front and back