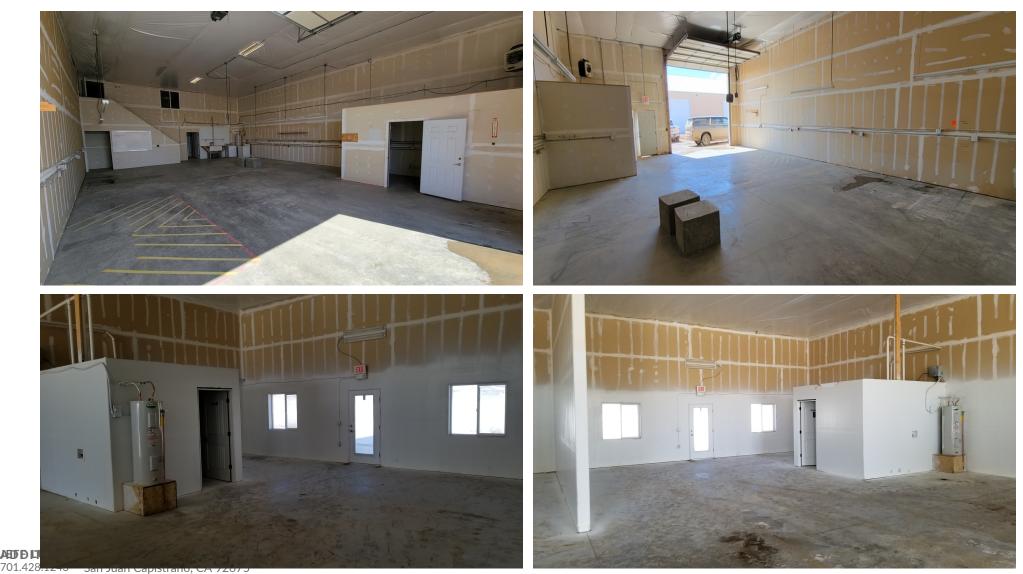

## **PROPERTY HIGHLIGHTS**

- 19,600 SF Building
- 2,468 SF Single Units
- 4,936 SF Double Units
- 14' x 14' insulated garage doors with opener and remote
- Each unit will have (1) store front door, (2) 4' x 4' windows, and (1) steel back door. Each unit is designed for (2) offices, conference room, reception room, and 700 sq. ft. mezzanine.
- 2" water main and 1" service to units. Each unit will have its own meter.
- 1 outside faucet (hose bib)
- 200 amp main for each unit with 3 phase
- (3) bay lights, outlets inside, (2) outside outlets front and back
- (2) emergency lights front and back
  - Outside lights front and back