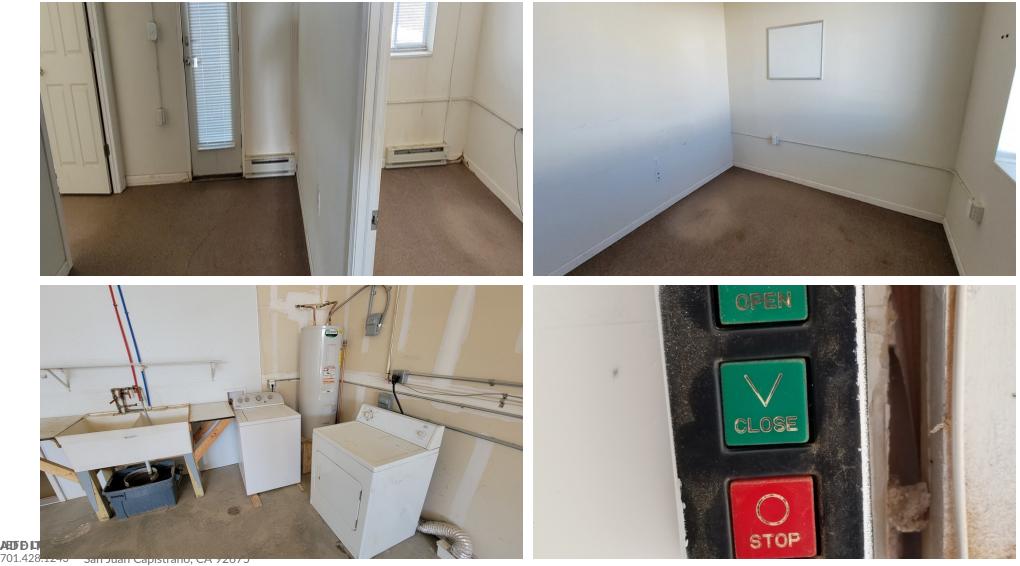

## **PROPERTY HIGHLIGHTS**

- 19,600 SF Building
- 2,468 SF Single Units
- 4,936 SF Double Units
- 14' x 14' insulated garage doors with opener and remote
- Each unit will have (1) store front door, (2) 4' x 4' windows, and (1) steel back door. Each unit is designed for (2) offices, conference room, reception room, and 700 sq. ft. mezzanine.
- 2" water main and 1" service to units. Each unit will have its own meter.
- 1 outside faucet (hose bib)
- 200 amp main for each unit with 3 phase
- (3) bay lights, outlets inside, (2) outside outlets front and back
- (2) emergency lights front and back
  - Outside lights front and back