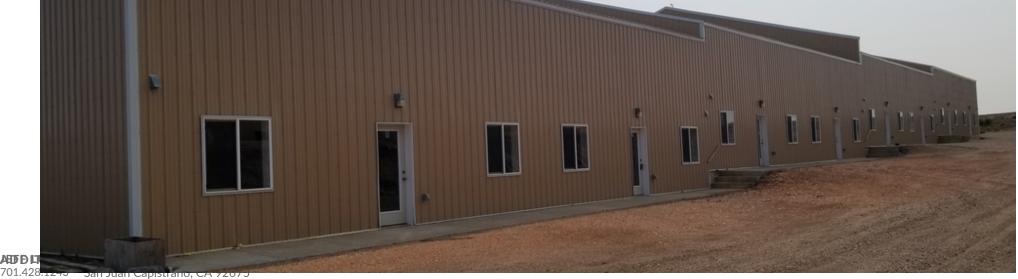

## **PROPERTY HIGHLIGHTS**

- 19,600 SF Building
- 2,468 SF Single Units
- 4,936 SF Double Units
- 14' x 14' insulated garage doors with opener and remote
- Each unit will have (1) store front door, (2) 4' x 4' windows, and (1) steel back door. Each unit is designed for (2) offices, conference room, reception room, and 700 sq. ft. mezzanine.
- 2" water main and 1" service to units. Each unit will have its own meter.
- 1 outside faucet (hose bib)
- 200 amp main for each unit with 3 phase
- (3) bay lights, outlets inside, (2) outside outlets front and back
- (2) emergency lights front and back
  - Outside lights front and back