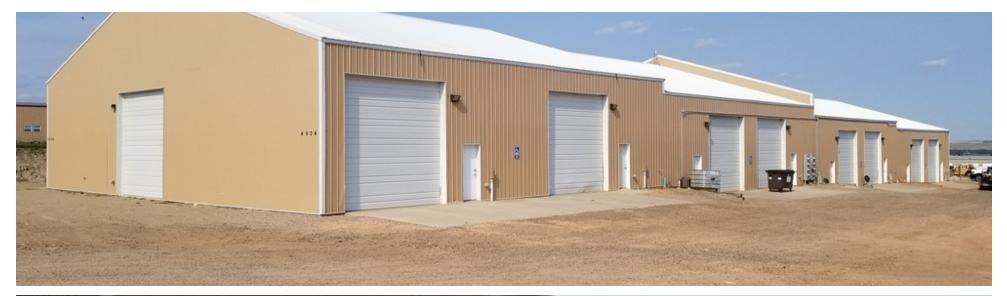

## **PROPERTY HIGHLIGHTS**

- 19,600 SF Building
- 2,468 SF Single Units
- 4,936 SF Double Units
- 14' x 14' insulated garage doors with opener and remote
- Each unit will have (1) store front door, (2) 4' x 4' windows, and (1) steel back door. Each unit is designed for (2) offices, conference room, reception room, and 700 sq. ft. mezzanine.
- 2" water main and 1" service to units. Each unit will have its own meter.
- 1 outside faucet (hose bib)
- 200 amp main for each unit with 3 phase
- (3) bay lights, outlets inside, (2) outside outlets front and back
- (2) emergency lights front and back
  - Outside lights front and back