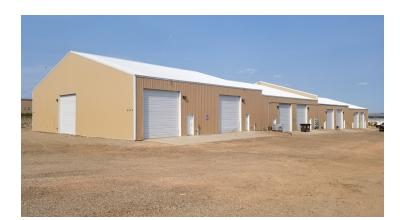

## industrial property FOR LEASE

6924

for lease | ±2,468 sf unit

## **PROPERTY HIGHLIGHTS**

- 19,600 SF Building
- 2,468 SF Single Units
- 4,936 SF Double Units
- 14' x 14' insulated garage doors with opener and remote
- Each unit will have (1) store front door, (2) 4' x 4' windows, and (1) steel back door. Each unit is designed for (2) offices, conference room, reception room, and 700 sq. ft. mezzanine.
- 2" water main and 1" service to units. Each unit will have its own meter.
- 1 outside faucet (hose bib)
- 200 amp main for each unit with 3 phase
- (3) bay lights, outlets inside, (2) outside outlets front and back
- (2) emergency lights front and back
  - Outside lights front and back