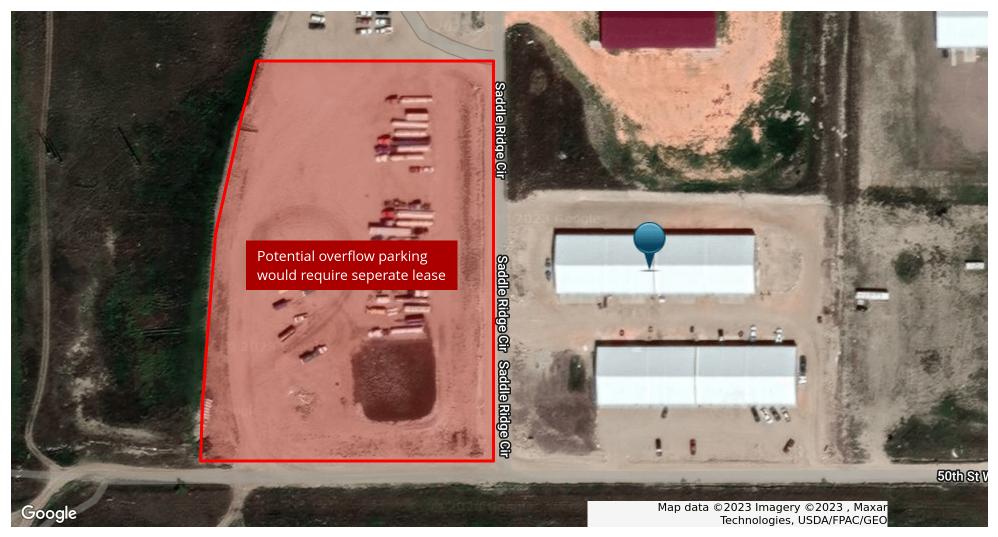

## **PROPERTY HIGHLIGHTS**

- 19,600 SF Building
- 2,468 SF Single Units
- 4,936 SF Double Units
- 14' x 14' insulated garage doors with opener and remote
- Each unit will have (1) store front door, (2) 4' x 4' windows, and (1) steel back door. Each unit is designed for (2) offices, conference room, reception room, and 700 sq. ft. mezzanine.
- 2" water main and 1" service to units. Each unit will have its own meter.
- 1 outside faucet (hose bib)
- 200 amp main for each unit with 3 phase
- (3) bay lights, outlets inside, (2) outside outlets front and back
- (2) emergency lights front and back
  - Outside lights front and back