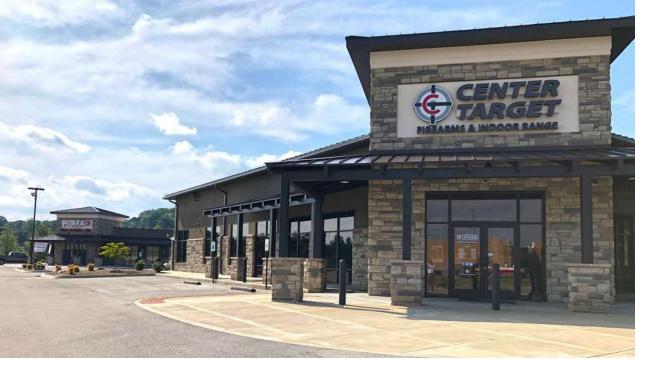

#### PROPERTY HIGHLIGHTS

- Anchored by Center Target Firearms
- +/-37,191 SF retail center with leasing opportunities
- · One space remaining for lease
- Suite 600: +/-2.605 SF
- Perfect for restaurants, retail, medical or office
- Pylon signage panels available!
- Located just off Highway 192, less than 2 minutes away from I-75
- Responsive local ownership and property management
- Adjacent to Walmart, Dollar Tree, Hibbett Sports and other high-volume retailers
- Average daily traffic count of +/-20,189 ('18) on Highway 192
- London-Laurel County, Kentucky, is a fast growing, progressive area and one of thirteen micropolitan areas in the Commonwealth of Kentucky, determined by constant annual growth, medical facilities, educational and business opportunities, ideal location, quality workforce, low utility rates and positive economic environment
- Rental Rate: \$16.00 PSF modified gross

### The Shoppes at **Center Target**

## The Shoppes at Center Target