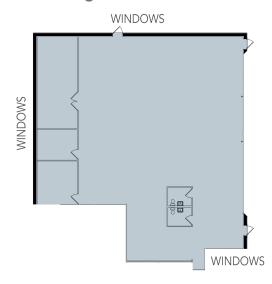

### OFFICE FOR LEASE **CATON 95 OFFICE PARK**

1501 - 1531 S. Edgewood St., Baltimore, MD 21227

Available: 1,331 - 4,536 SF

1501 S. Edgewood, Suite F 4,536 SF

| SUITE                   | SIZE (SF) | LEASE TYPE     | LEASE RATE    | DESCRIPTION           |
|-------------------------|-----------|----------------|---------------|-----------------------|
| 1501 S Edgewood Suite F | 4,536 SF  | Modified Gross | \$18.25 SF/yr | Available immediately |