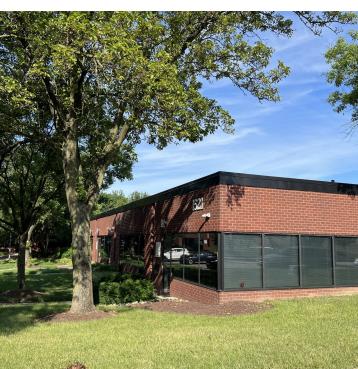

#### **PROPERTY HIGHLIGHTS**

- Caton 95 Office Park consist of three single story office buildings totaling 47,378 sf
- Direct suite entry for all suites
- Hub Zone
- Zone: OIC
- 15' Clear
- All spaces are separately metered with direct HVAC controls
- Conveniently located at Caton Avenue and 1-95
- MTA Access
- \$18.25 plus utilities and janitorial