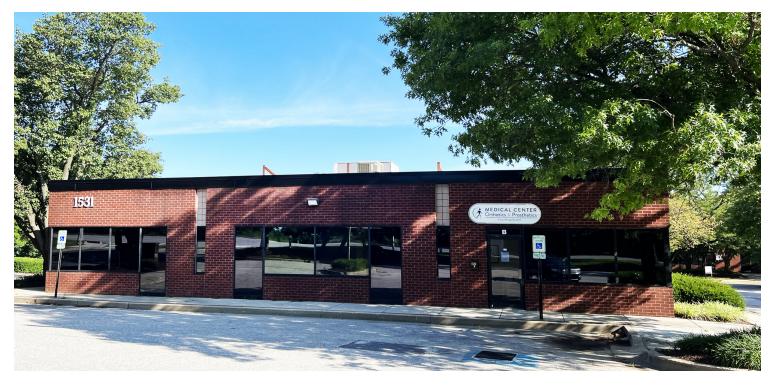

#### OFFICE FOR LEASE

#### **CATON 95 OFFICE PARK**

1501 - 1531 S. Edgewood St., Baltimore, MD 21227

Available: 1,331 - 4,536 SF

#### LISTING DATA

**AVAILABLE SF:** 2,032 - 4,536 SF

#### **PROPERTY HIGHLIGHTS**

- Caton 95 Office Park consist of three single story office buildings totaling 47,378 sf
- Direct suite entry for all suites
- Hub Zone
- Zone: OIC
- 15' Clear
- All spaces are separately metered with direct HVAC controls
- Conveniently located at Caton Avenue and 1-95
- MTA Access
- \$18.25 plus utilities and janitorial