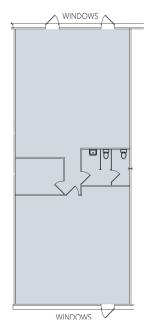

#### 1501 S. Edgewood, Suite B 2,032 SF

| SUITE                   | SIZE (SF) | LEASE TYPE     | LEASE RATE    | DESCRIPTION           |
|-------------------------|-----------|----------------|---------------|-----------------------|
| 1501 S Edgewood Suite B | 2,032 SF  | Modified Gross | \$18.25 SF/yr | Available immediately |