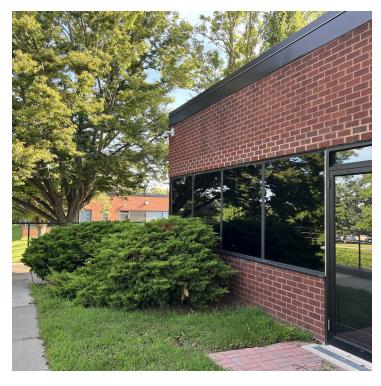

### OFFICE FOR LEASE **CATON 95 OFFICE PARK**

1501 - 1531 S. Edgewood St., Baltimore, MD 21227

Available: 1,331 - 4,536 SF

1501 S. Edgewood, Suite F 4,536 SF

| SUITE                   | SIZE (SF) | LEASE TYPE     | LEASE RATE    | DESCRIPTION           |
|-------------------------|-----------|----------------|---------------|-----------------------|
| 1501 S Edgewood Suite F | 4,536 SF  | Modified Gross | \$18.25 SF/yr | Available immediately |