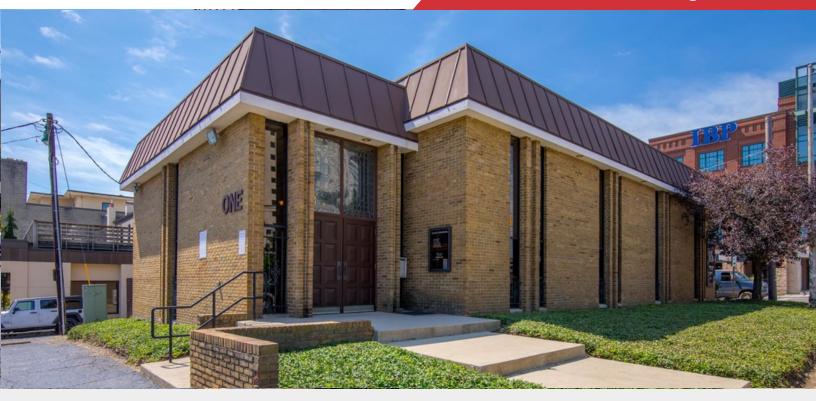

## 1 East Livingston Ave

Columbus, Ohio 43215

#### **Property Features**

- ±1,510 SF Office Available
- . Garden Level with Windows
- · Ideal for an Attorney, CPA or other Professional Services
- Signage Available
- Free On-Site Parking Spaces
- Excellent Visibility
- Great Walkability to Brewery District and German Village
- 2 Blocks to the Municipal Court, Recorder's/Auditor's Office and Common Pleas Court