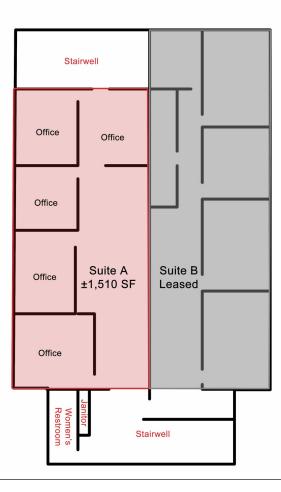

#### For Lease

1 E. Livingston Ave Available Space

| SPACE   | SPACE USE | LEASE RATE    | LEASE TYPE     | SIZE (SF) | AVAILABILITY |
|---------|-----------|---------------|----------------|-----------|--------------|
| Suite A | Office    | \$16.00 SF/YR | Modified Gross | 1,510 SF  | 06/01/2024   |